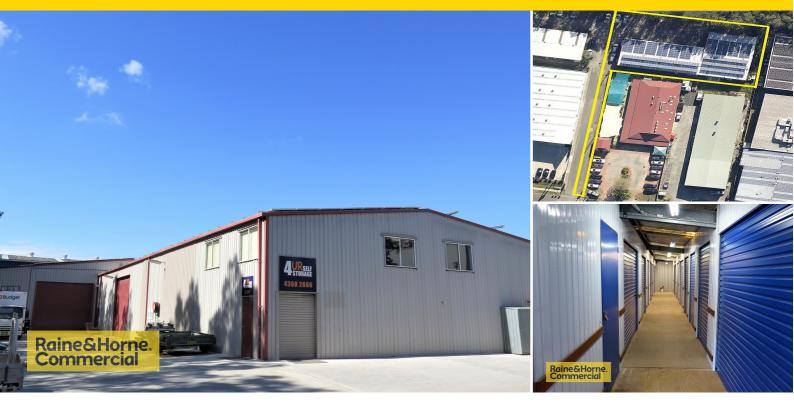

## For Sale Expressions of Interest Multi-tenanted freehold Industrial 8 Bilinga Rd, Kincumber

Located in a tightly held Industrial Estate on the Central Coast is this multi-tenanted freehold Industrial property. Features include:

-Freehold Industrial

- -Multiple tenants
- -DA approved for 205 storage units in total (65 in operation)
- -Self-Storage business in place Owner managed
- -Growth area
- -Substantial solar power generation