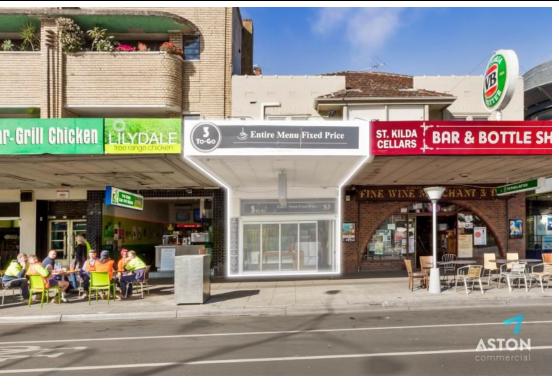

#### **Description:**

- Building Area: 70 sqm\*
- Functional Food Preparation Area
- Cool Room Included
- Bi-Fold Glass Façade
- 3 Phase Power

Aston Commercial are delighted to offer this neat takeaway opportunity at 45a Fitzroy Street, St Kilda for immediate lease.

Located in the heart of the Fitzroy food precinct, this clean and functional takeaway outlet is perfect for operators looking to take advantage of the dine at home revolution.

## Highlights:

- Included with Functional Cool Room
- Bi-Fold Glass Façade Creating Exceptional Exposure and Perceived Additional Space Directly to Fitzroy Street
- Large Footpath for Outdoor Seating Opportunities
- Extensive Stainless Steel Appliances Available