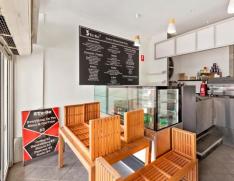

#### **Description:**

- Building Area: 70 sqm\*
- Functional Food Preparation Area
- Cool Room Included
- Bi-Fold Glass Façade
- 3 Phase Power

Aston Commercial are delighted to offer this neat takeaway opportunity at 45a Fitzroy Street, St Kilda for immediate lease.

## Highlights:

- Included with Functional Cool Room
- Bi-Fold Glass Façade Creating Exceptional Exposure and Perceived Additional Space Directly to Fitzroy Street
- Large Footpath for Outdoor Seating Opportunities
- Extensive Stainless Steel Appliances Available