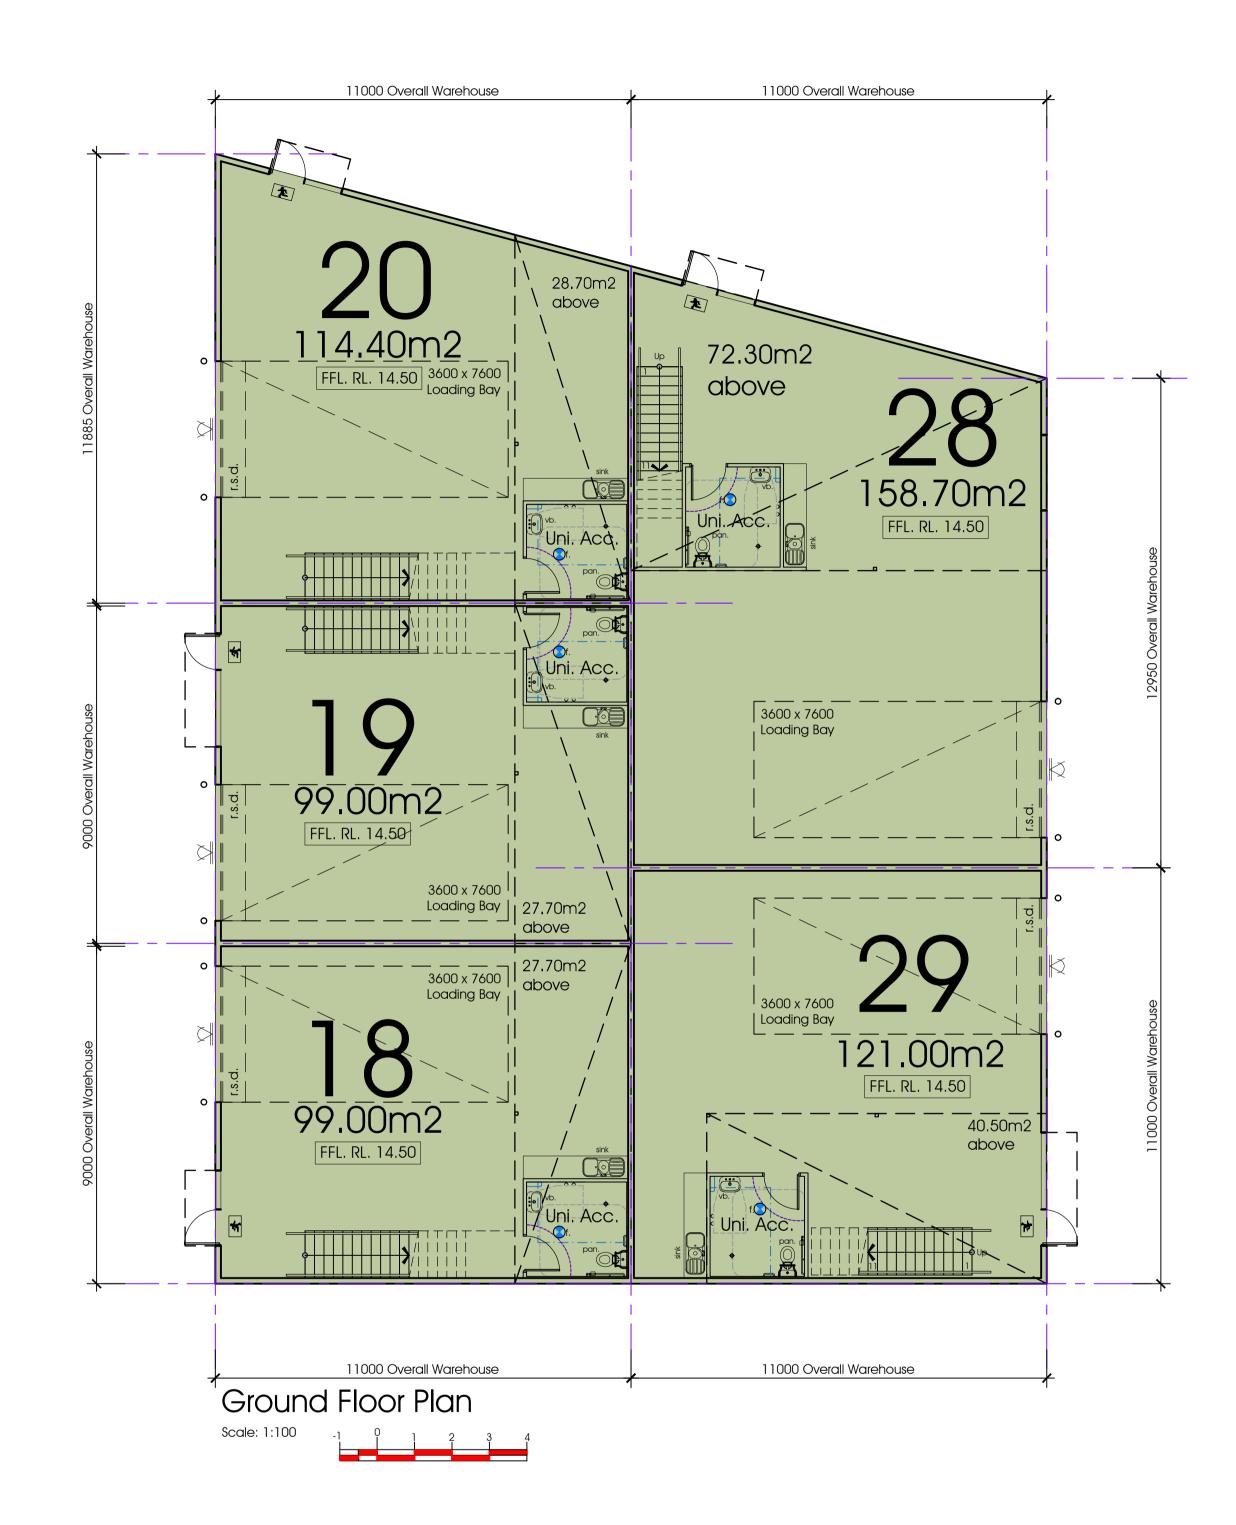

Road Subject to Flooding

2 199.1 45 0 244.1 199.1 3 45 0 244.1 199.1 45 0 244.1 199.1 45 0 244.1 154 45 0 199 126 32.2 158.2 126 32.2 158.2 8 9 164.2 0 46.6 210.8 10 122 49.3 0 171.3 154 49.5 0 203.5 11 12 99 27.7 126.7 13 99 0 27.7 126.7 14 110.7 46.7 0 157.4 15 195.3 86.3 0 281.6 16 168 45 0 213 199 17 154 45 0 18 99 27.7 126.7 19 99 27.7 126.7 20 114.4 0 28.7 143.1 49.3 21 134.3 0 183.6 22 110 30.7 140.7 23 154 49.5 0 203.5 24 99 27.7 0 126.7 25 99 27.7 126.7 26 99 27.7 126.7 0 134 27 46.7 0 180.7 28 158.7 72.3 0 231 29 121 40.5 0 161.5 30 174.2 67 0 241.2 31 160.4 46.5 0 206.9 32 157 0 207 50 33 189.5 46.8 0 236.3 34 203.4 53 0 256.4 35 200.5 45 0 245.5 257.9 209.8 48.1 TOTAL 5378.5 1253.1 317.7 6949.3

www.jdzbuildingdesign.com.au

B 04.03.2019 AMENDED AS PER TOWN PLANNING REQUEST 10.10.2021 AMENDED TOWN PLANNING (REMOVAL OF WH1)

LOT 2 THOMPSON ROAD, NORTH GEELONG

GROUND FLOOR PLANS

| Scale:  | 1:100 @ A1 |
|---------|------------|
| Drawn:  | J.D.Z.     |
| Checked | d: J.D.Z.  |

Orientation

Drawing No: TPO3 TOWN PLANNING

ISSUED FOR TOWN PLANNING SUBMISSION 20/12/18

JDZ Building Design Pty Ltd 2/23 Heyington Avenue, Thomastown Victoria 3074 (03) 9465 7047 admin@jdzbuildingdesign.com.au