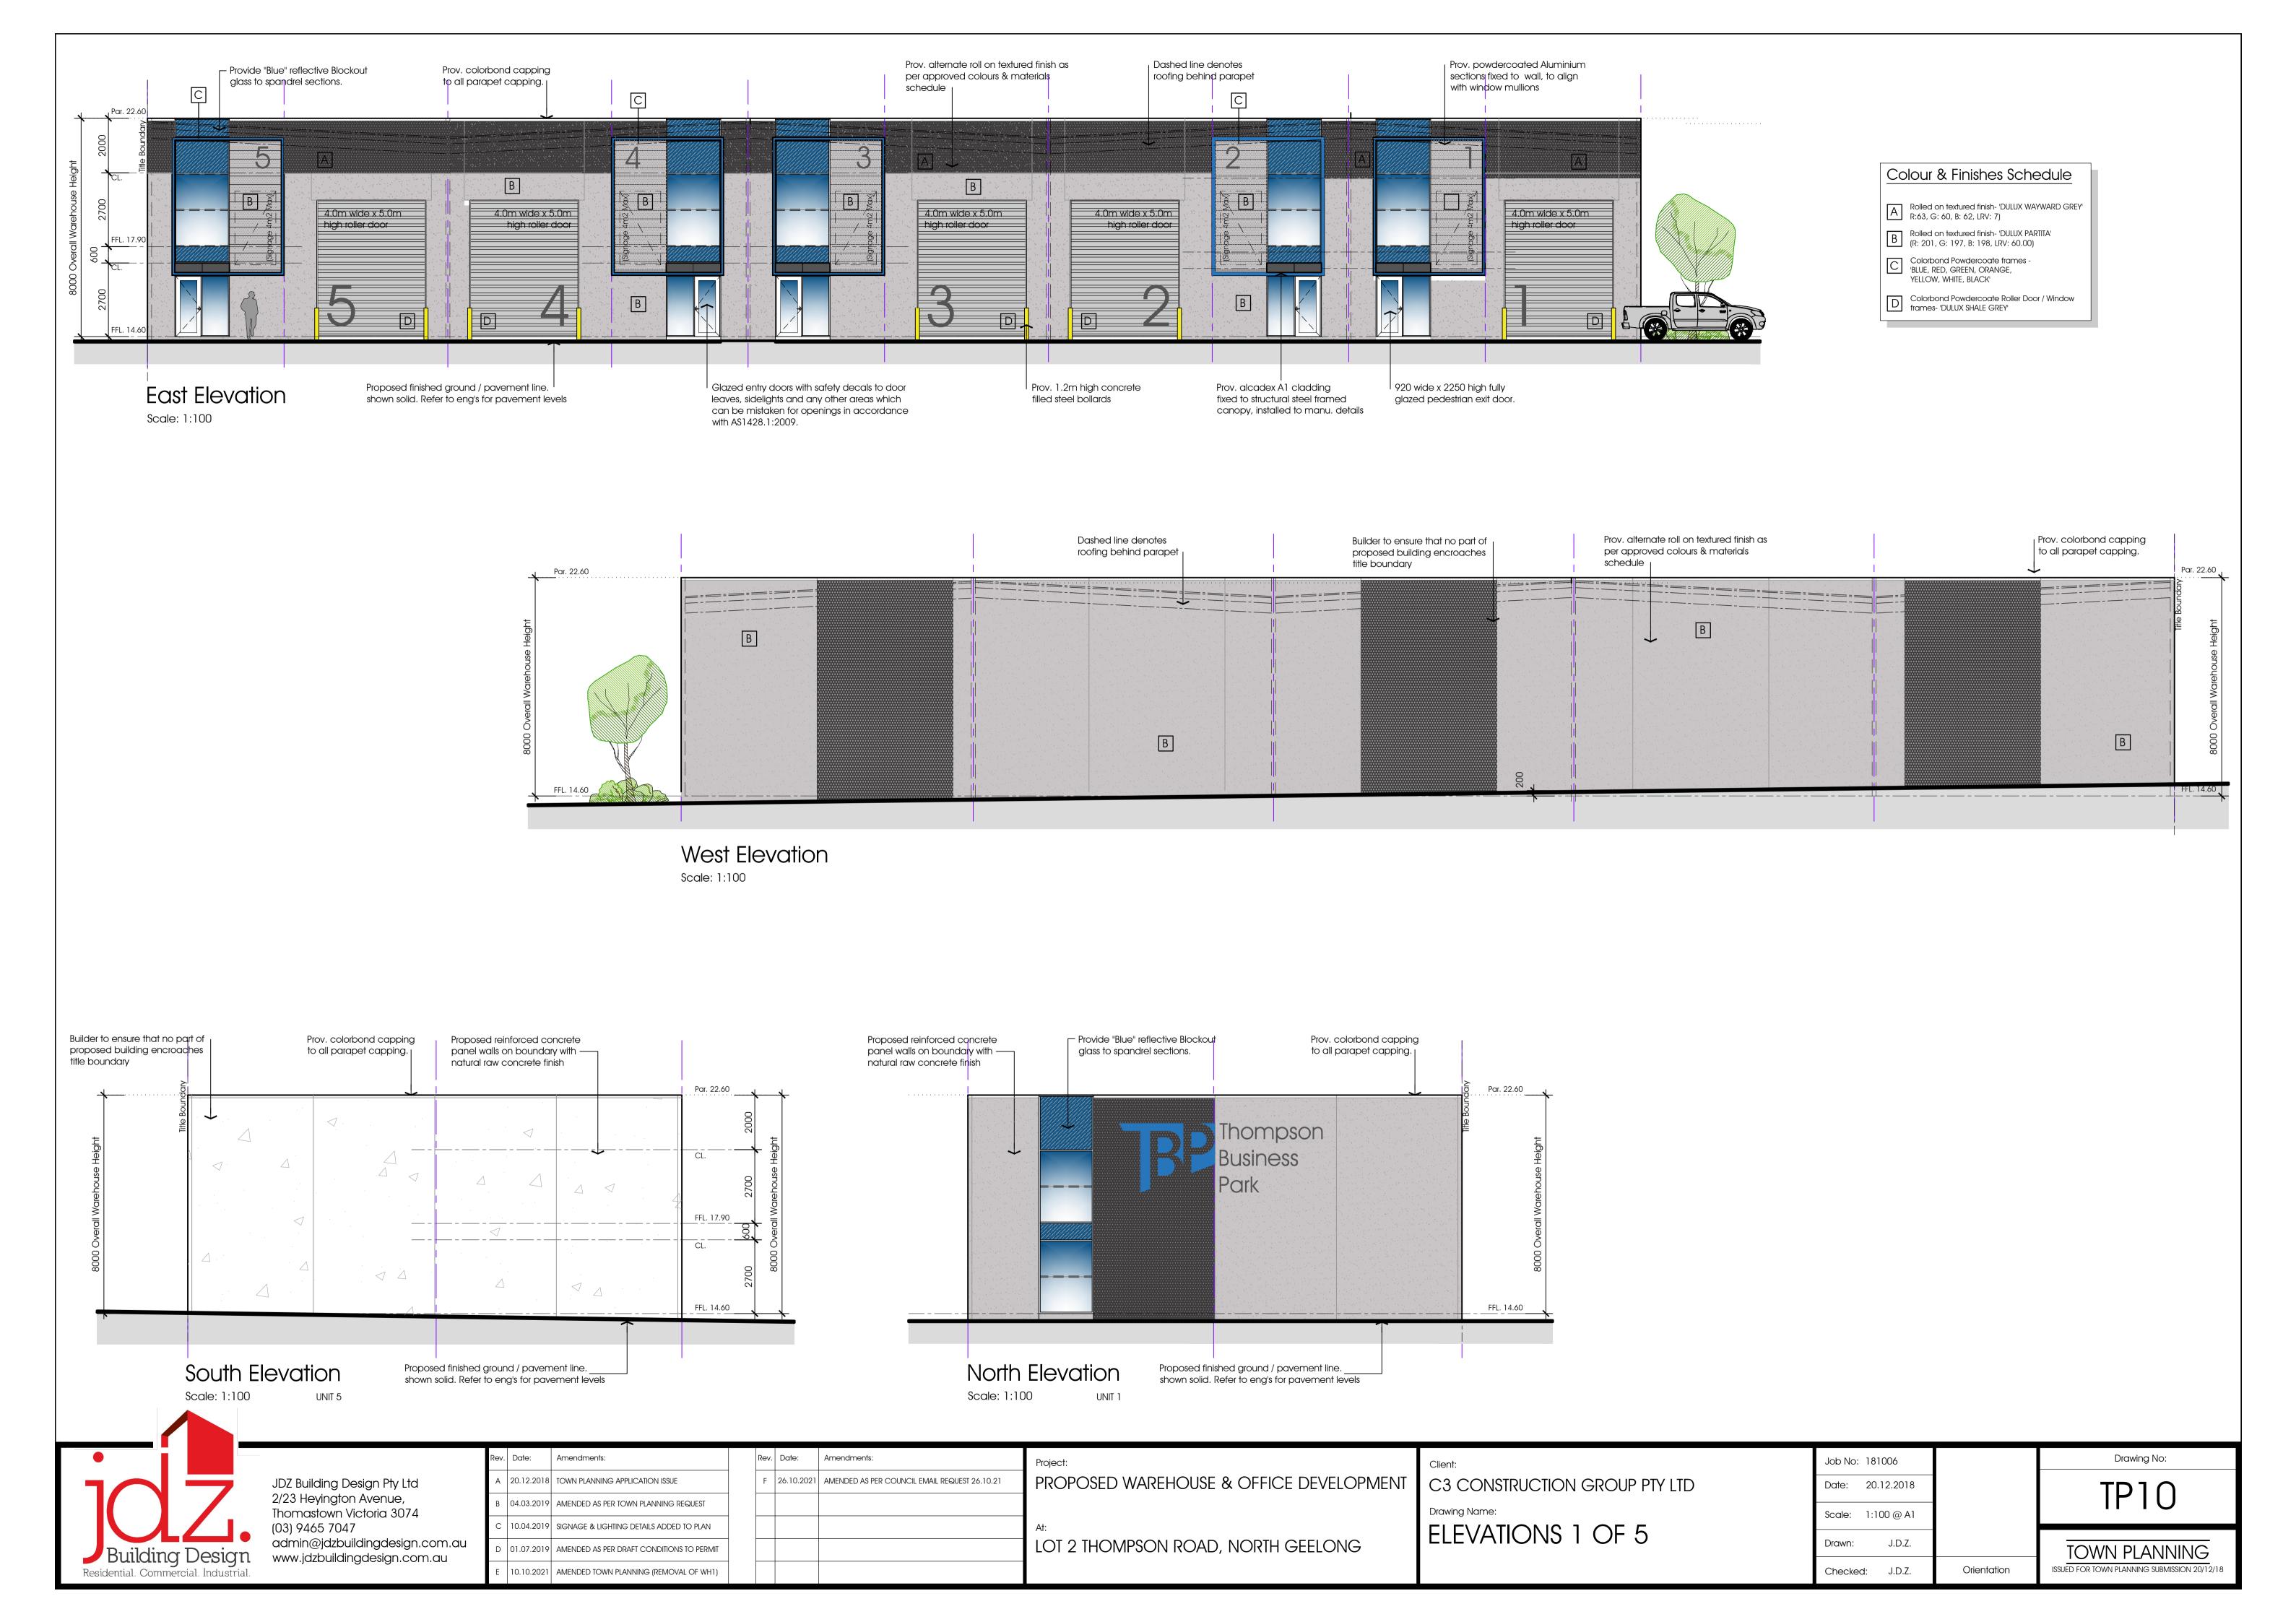

JDZ Building Design Pty Ltd 2/23 Heyington Avenue, Thomastown Victoria 3074 (03) 9465 7047 admin@jdzbuildingdesign.com.au

www.jdzbuildingdesign.com.au

Amendments: A 20.12.2018 TOWN PLANNING APPLICATION ISSUE 04.03.2019 AMENDED AS PER TOWN PLANNING REQUEST 10.04.2019 SIGNAGE & LIGHTING DETAILS ADDED TO PLAN 10.10.2021 AMENDED TOWN PLANNING (REMOVAL OF WH1)

F 26.10.2021 AMENDED AS PER COUNCIL EMAIL REQUEST 26.10.21

PROPOSED WAREHOUSE & OFFICE DEVELOPMENT

C3 CONSTRUCTION GROUP PTY LTD

| Job No: 181006    | \           |
|-------------------|-------------|
| Date: 20.12.2018  |             |
| Scale: 1:500 @ A1 | M           |
| Drawn: J.D.Z.     |             |
| Checked: J.D.Z.   | Orientation |

TPO1 TOWN PLANNING ISSUED FOR TOWN PLANNING SUBMISSION 20/12/1

Drawing No:

SITE DEVELOPMENT PLAN LOT 2 THOMPSON ROAD, NORTH GEELONG

Ground Floor Plan

Building Design
Residential. Commercial. Industrial.

JDZ Building Design Pty Ltd 2/23 Heyington Avenue, Thomastown Victoria 3074 (03) 9465 7047 admin@jdzbuildingdesign.com.au www.jdzbuildingdesign.com.au