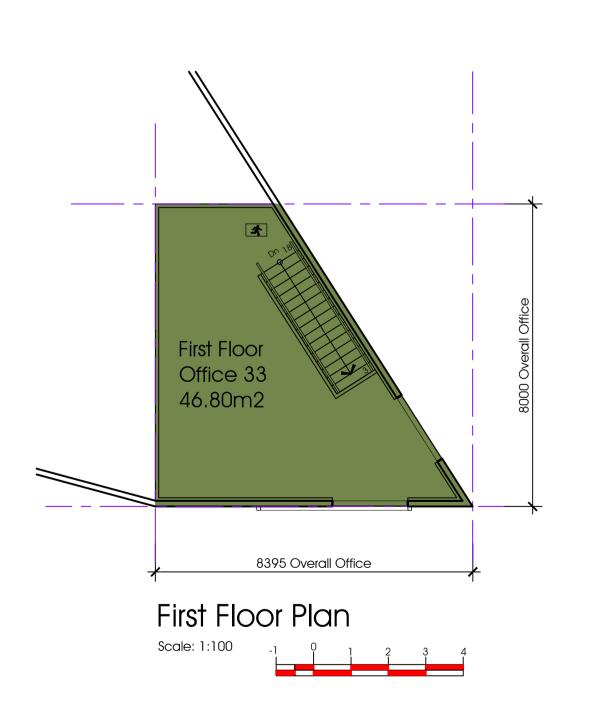

F 26.10.2021 AMENDED AS PER COUNCIL EMAIL REQUEST 26.10.21

PROPOSED WAREHOUSE & OFFICE DEVELOPMENT

LOT 2 THOMPSON ROAD, NORTH GEELONG

C3 CONSTRUCTION GROUP PTY LTD Drawing Name:

FIRST FLOOR PLANS

| b No: | 181006     | <b>\.</b>                             |
|-------|------------|---------------------------------------|
| ıte:  | 20.12.2018 |                                       |
| ale:  | 1:100 @ A1 | -N                                    |
| awn:  | J.D.Z.     | · · · · · · · · · · · · · · · · · · · |
|       | •          | ·                                     |

Checked: J.D.Z.

Orientation

Drawing No: TPO9 TOWN PLANNING

ISSUED FOR TOWN PLANNING SUBMISSION 20/1 2/18