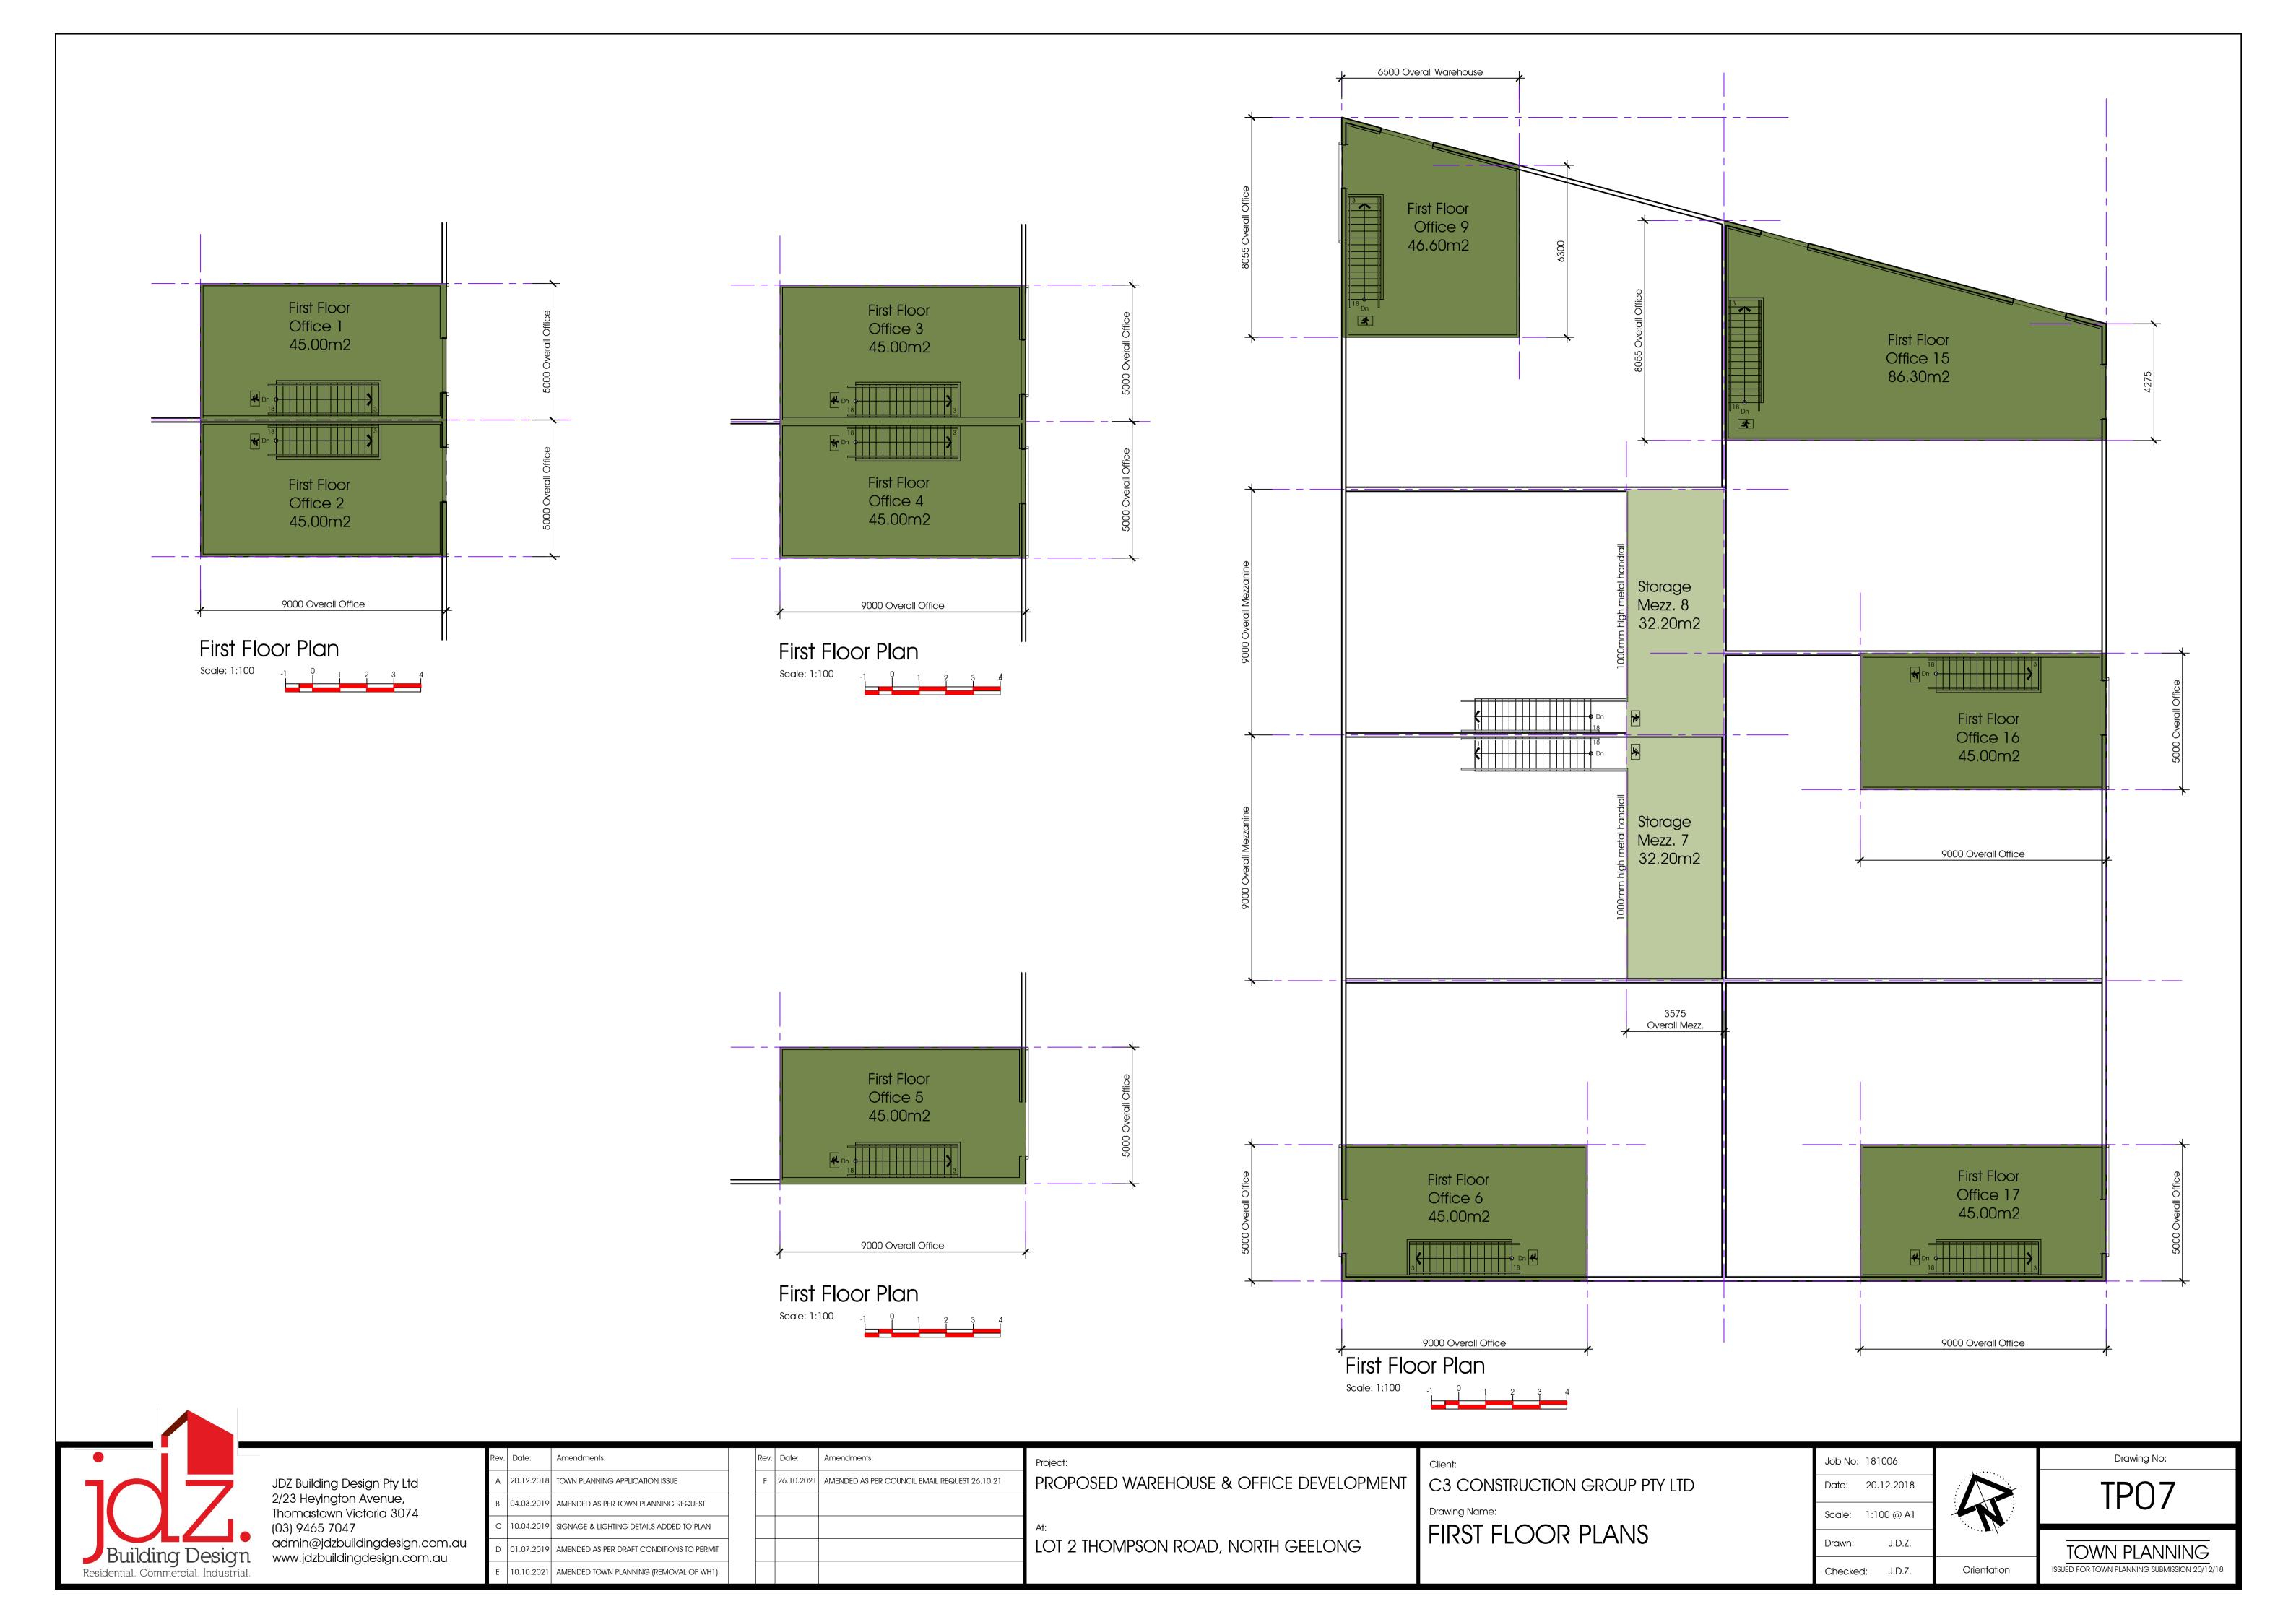

A 20.12.2018 TOWN PLANNING APPLICATION ISSUE

B 04.03.2019 AMENDED AS PER TOWN PLANNING REQUEST

C 10.04.2019 SIGNAGE & LIGHTING DETAILS ADDED TO PLAN

D 01.07.2019 AMENDED AS PER DRAFT CONDITIONS TO PERMIT

E 10.10.2021 AMENDED TOWN PLANNING (REMOVAL OF WH1)

PROPOSED WAREHOUSE & OFFICE DEVELOPMENT

At:
LOT 2 THOMPSON ROAD, NORTH GEELONG

C3 CONSTRUCTION GROUP PTY LTD
Drawing Name:

GROUND FLOOR PLANS

| Job No: | 181006     | <b>\</b>             |  |
|---------|------------|----------------------|--|
| Date:   | 20.12.2018 |                      |  |
| Scale:  | 1:100 @ A1 | -1                   |  |
| Drawn:  | J.D.Z.     | · · · <b>-</b> · · \ |  |
| Checke  | d: J.D.Z.  | Orientation          |  |

Drawing No:

TPO5

TOWN PLANNING

ISSUED FOR TOWN PLANNING SUBMISSION 20/12/18

JDZ Building Design Pty Ltd 2/23 Heyington Avenue, Thomastown Victoria 3074 admin@jdzbuildingdesign.com.au www.jdzbuildingdesign.com.au