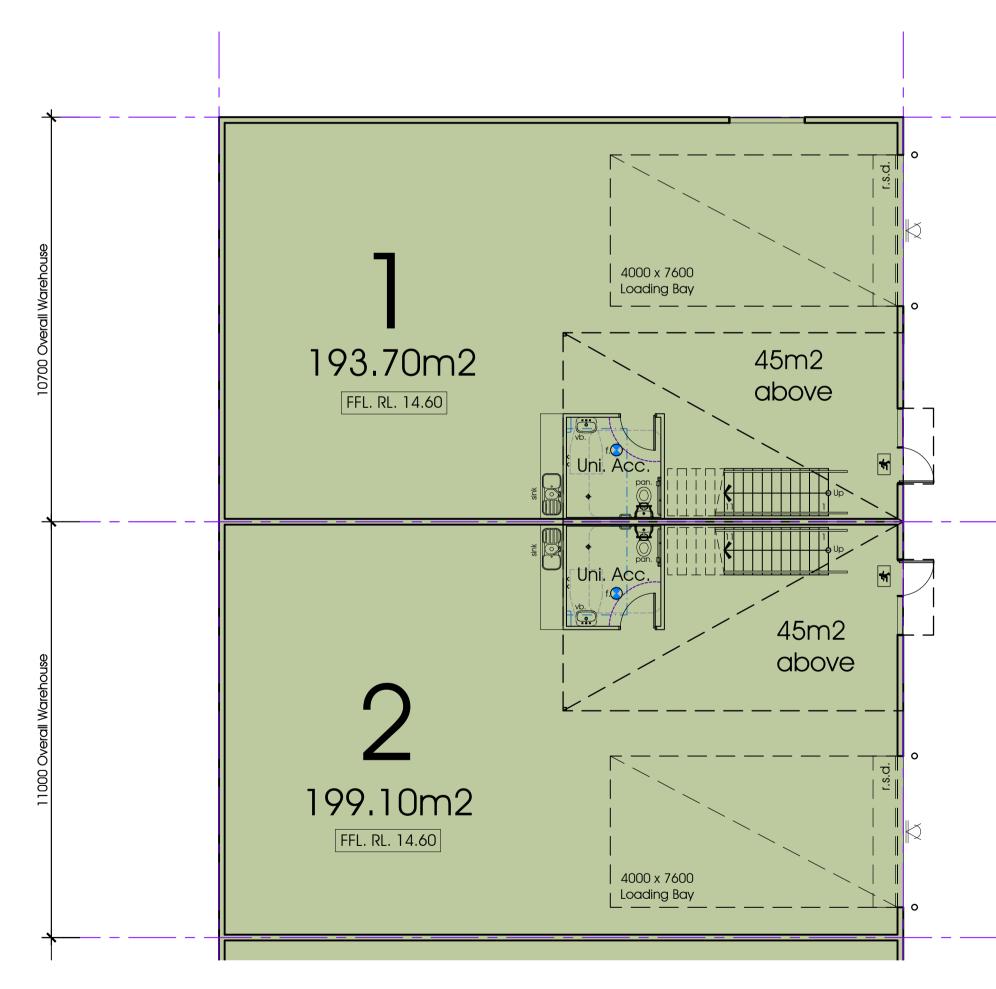

First Floor Office | Storage Mezzanine

0

45

Unit No.

Warehouse

193.7

TOTAL

238.7