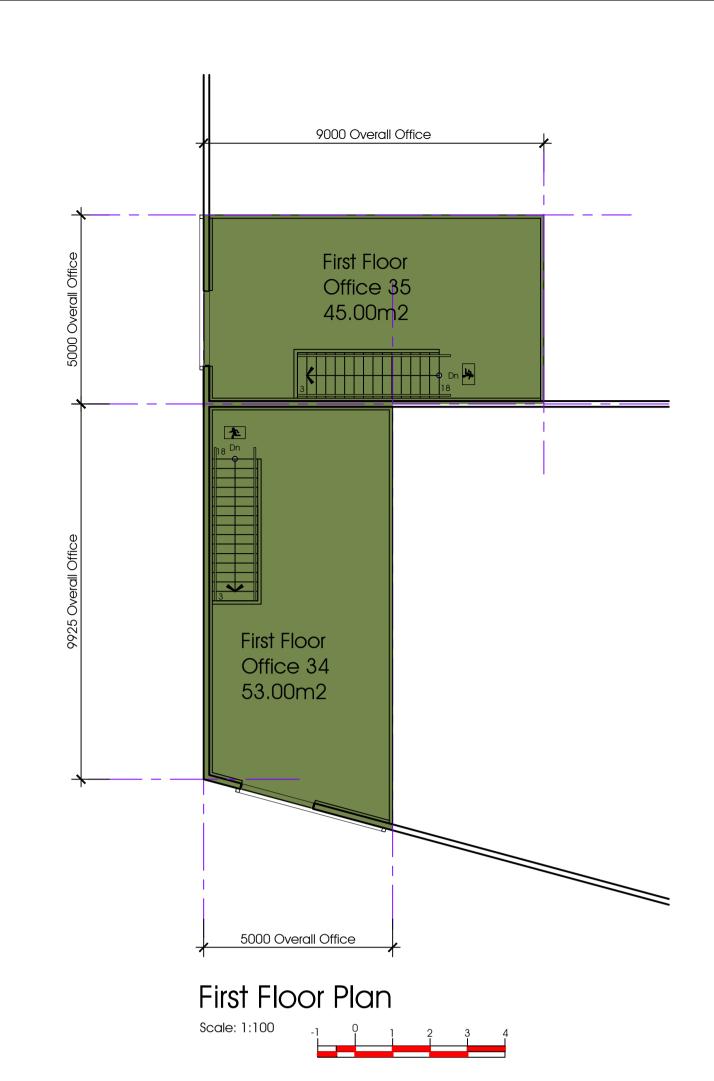

F 26.10.2021 AMENDED AS PER COUNCIL EMAIL REQUEST 26.10.21

PROPOSED WAREHOUSE & OFFICE DEVELOPMENT

LOT 2 THOMPSON ROAD, NORTH GEELONG

C3 CONSTRUCTION GROUP PTY LTD Drawing Name:

FIRST FLOOR PLANS

| b No: | 181006     | <b>\.</b>                             |
|-------|------------|---------------------------------------|
| ıte:  | 20.12.2018 |                                       |
| ale:  | 1:100 @ A1 | -N                                    |
| awn:  | J.D.Z.     | · · · · · · · · · · · · · · · · · · · |
|       | •          | ·                                     |

Checked: J.D.Z.

Orientation

Drawing No: TPO9 TOWN PLANNING

ISSUED FOR TOWN PLANNING SUBMISSION 20/1 2/18