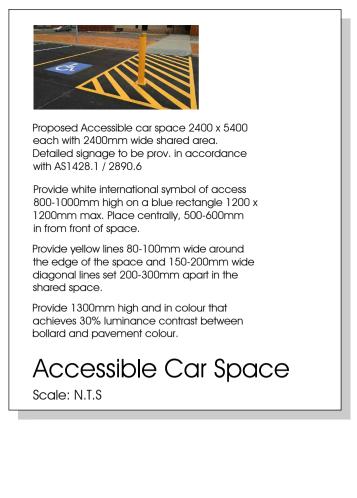

Locality Signage Detail 2

Car Parking Analysis

(6,949.30 m2 net - minus loading bay 986.40m2

 $5,602.90 \times 1.5 (Cars) \div 100m2 + 72 = 156.04 Cars$ 

Proposed Warehouse/ Office 1-36

& stair void 360.00m2.

2200

WAREHOUSE & OFFICE: 5,841.10m2

Car Parking Required for Warehouses

TOTAL CARSPACES REQUIRED: 156

TOTAL CARSPACES PROVIDED: 145







Permanent signage will be installed at the main driveway access entry. This signage will be accompanied by depth markers and will read "Road Subject to Flooding Indicators Show Depth". In addition, a custom sign will be installed for the entry. This sign will read "Do not enter Subject to Flooding Indicators Show Depth" This sign will be accompanied by depth markers and will be placed at the main entry on the north. Examples of these signs are provided in Figure 3-2 below

Road Subject to Flooding



2 199.1 45 0 244.1 199.1 3 45 0 244.1 199.1 45 0 244.1 199.1 45 0 244.1 154 45 0 199 126 32.2 158.2 126 32.2 158.2 8 9 164.2 0 46.6 210.8 10 122 49.3 0 171.3 154 49.5 0 203.5 11 12 99 27.7 126.7 13 99 0 27.7 126.7 14 110.7 46.7 0 157.4 15 195.3 86.3 0 281.6 16 168 45 0 213 199 17 154 45