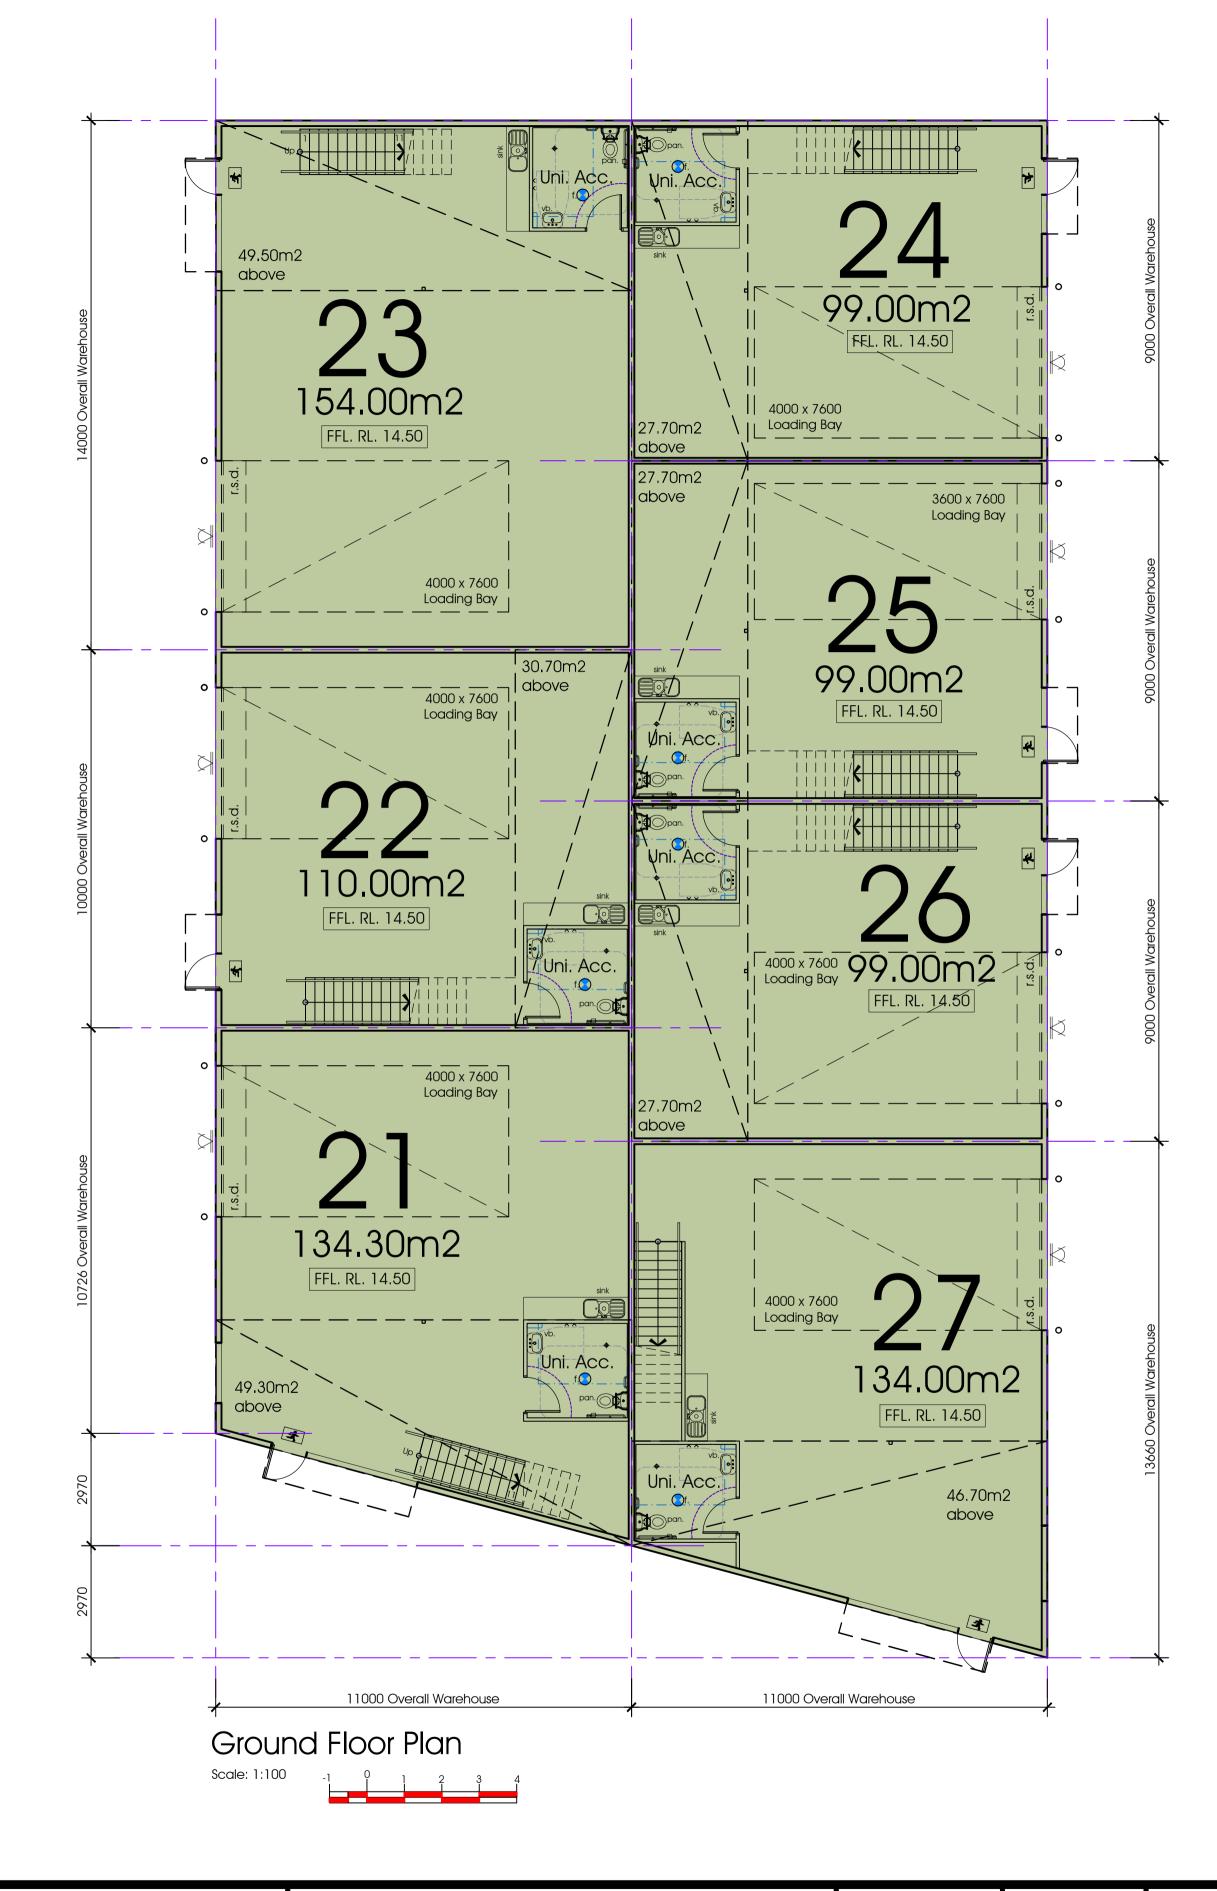

Road Subject to Flooding

2 199.1 45 0 244.1 199.1 3 45 0 244.1 199.1 45 0 244.1 199.1 45 0 244.1 154 45 0 199 126 32.2 158.2 126 32.2 158.2 8 9 164.2 0 46.6 210.8 10 122 49.3 0 171.3 154 49.5 0 203.5 11 12 99 27.7 126.7 13 99 0 27.7 126.7 14 110.7 46.7 0 157.4 15 195.3 86.3 0 281.6 16 168 45 0 213 199 17 154 45 0 18 99 27.7 126.7 19 99 27.7 126.7 20 114.4 0 28.7 143.1 49.3 21 134.3 0 183.6 22 110 30.7 140.7 23 154 49.5 0 203.5 24 99 27.7 0 126.7 25 99 27.7 126.7 26 99 27.7 126.7 0 134 27 46.7 0 180.7 28 158.7 72.3 0 231 29 121 40.5 0 161.5 30 174.2 67 0 241.2 31 160.4 46.5 0 206.9 32 157 0 207 50 33 189.5 46.8 0 236.3 34 203.4 53 0 256.4 35 200.5 45 0 245.5 257.9 209.8 48.1 TOTAL 5378.5 1253.1 317.7 6949.3

F 26.10.2021 AMENDED AS PER COUNCIL EMAIL REQUEST 26.10.21

Amendments:

PROPOSED WAREHOUSE & OFFICE DEVELOPMENT

LOT 2 THOMPSON ROAD, NORTH GEELONG

C3 CONSTRUCTION GROUP PTY LTD

| C3 CONSTRUCTION GROUP FIT LID | Dale.  | 20.12.2016 |  |
|-------------------------------|--------|------------|--|
| Drawing Name:                 | Scale: | 1:100 @ A1 |  |
| GROUND FLOOR PLANS            | Drawn: | J.D.Z.     |  |
|                               | Checke | ed: J.D.Z. |  |

Job No: 181006

Orientation

Drawing No: **TPO4** TOWN PLANNING

ISSUED FOR TOWN PLANNING SUBMISSION 20/12/18

JDZ Building Design Pty Ltd 2/23 Heyington Avenue, Thomastown Victoria 3074 (03) 9465 7047 admin@jdzbuildingdesign.com.au www.jdzbuildingdesign.com.au Rev. Date: Amendments: