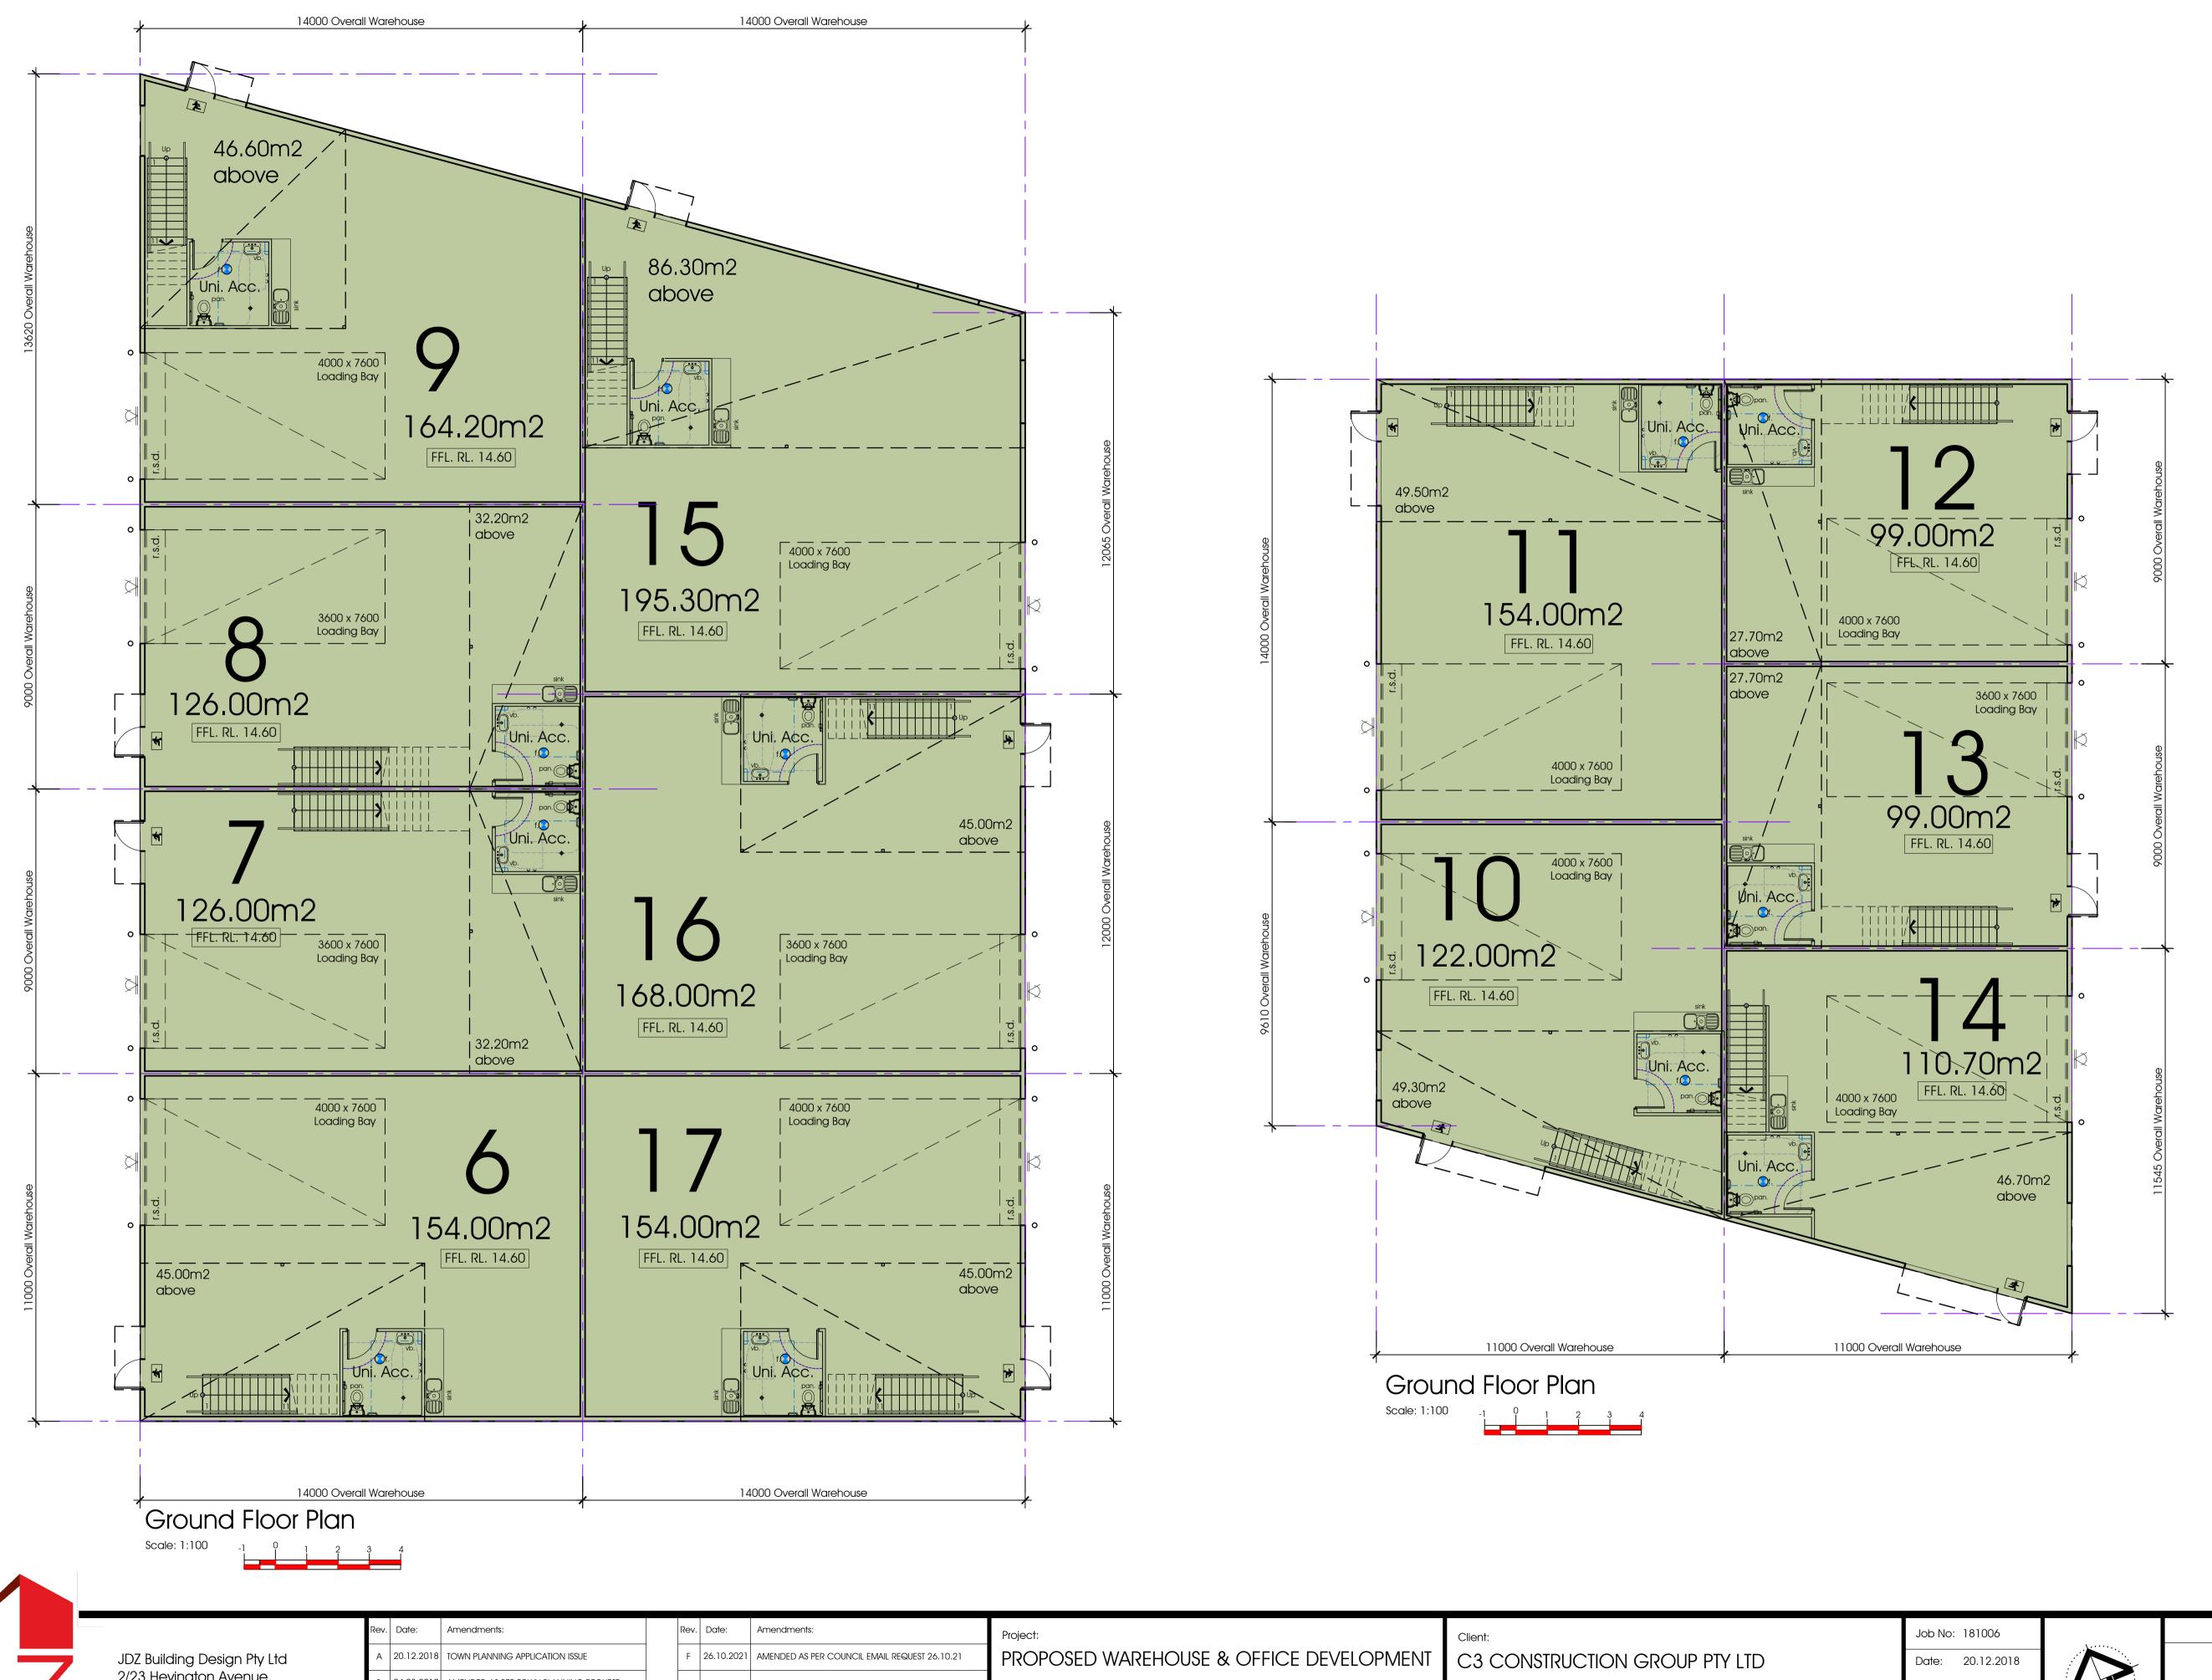

Road Subject to Flooding

2 199.1 45 0 244.1 199.1 3 45 0 244.1 199.1 45 0 244.1 199.1 45 0 244.1 154 45 0 199 126 32.2 158.2 126 32.2 158.2 8 9 164.2 0 46.6 210.8 10 122 49.3 0 171.3 154 49.5 0 203.5 11 12 99 27.7 126.7 13 99 0 27.7 126.7 14 110.7 46.7 0 157.4 15 195.3 86.3 0 281.6 16 168 45 0 213 199 17 154 45 0 18 99 27.7 126.7 19 99 27.7 126.7 20 114.4 0 28.7 143.1 49.3 21 134.3 0 183.6 22 110 30.7 140.7 23 154 49.5 0 203.5 24 99 27.7 0 126.7 25 99 27.7 126.7 26 99 27.7 126.7 0 134 27 46.7 0 180.7 28 158.7 72.3 0 231 29 121 40.5 0 161.5 30 174.2 67 0 241.2 31 160.4 46.5 0 206.9 32 157 0 207 50 33 189.5 46.8 0 236.3 34 203.4 53 0 256.4 35 200.5 45 0 245.5 257.9 209.8 48.1 TOTAL 5378.5 1253.1 317.7 6949.3

F 26.10.2021 AMENDED AS PER COUNCIL EMAIL REQUEST 26.10.21

PROPOSED WAREHOUSE & OFFICE DEVELOPMENT

LOT 2 THOMPSON ROAD, NORTH GEELONG

C3 CONSTRUCTION GROUP PTY LTD

GROUND FLOOR PLANS

| Job No: |            |                                       |
|---------|------------|---------------------------------------|
| Date:   | 20.12.2018 |                                       |
| Scale:  | 1:100 @ A1 | M                                     |
| Drawn:  | J.D.Z.     | · · · · · · · · · · · · · · · · · · · |
|         |            |                                       |

Checked: J.D.Z.

Orientation

Drawing No: TPO2 TOWN PLANNING

ISSUED FOR TOWN PLANNING SUBMISSION 20/12/18

Building Design
Residential. Commercial. Industrial.

JDZ Building Design Pty Ltd 2/23 Heyington Avenue, Thomastown Victoria 3074 (03) 9465 7047 admin@jdzbuildingdesign.com.au