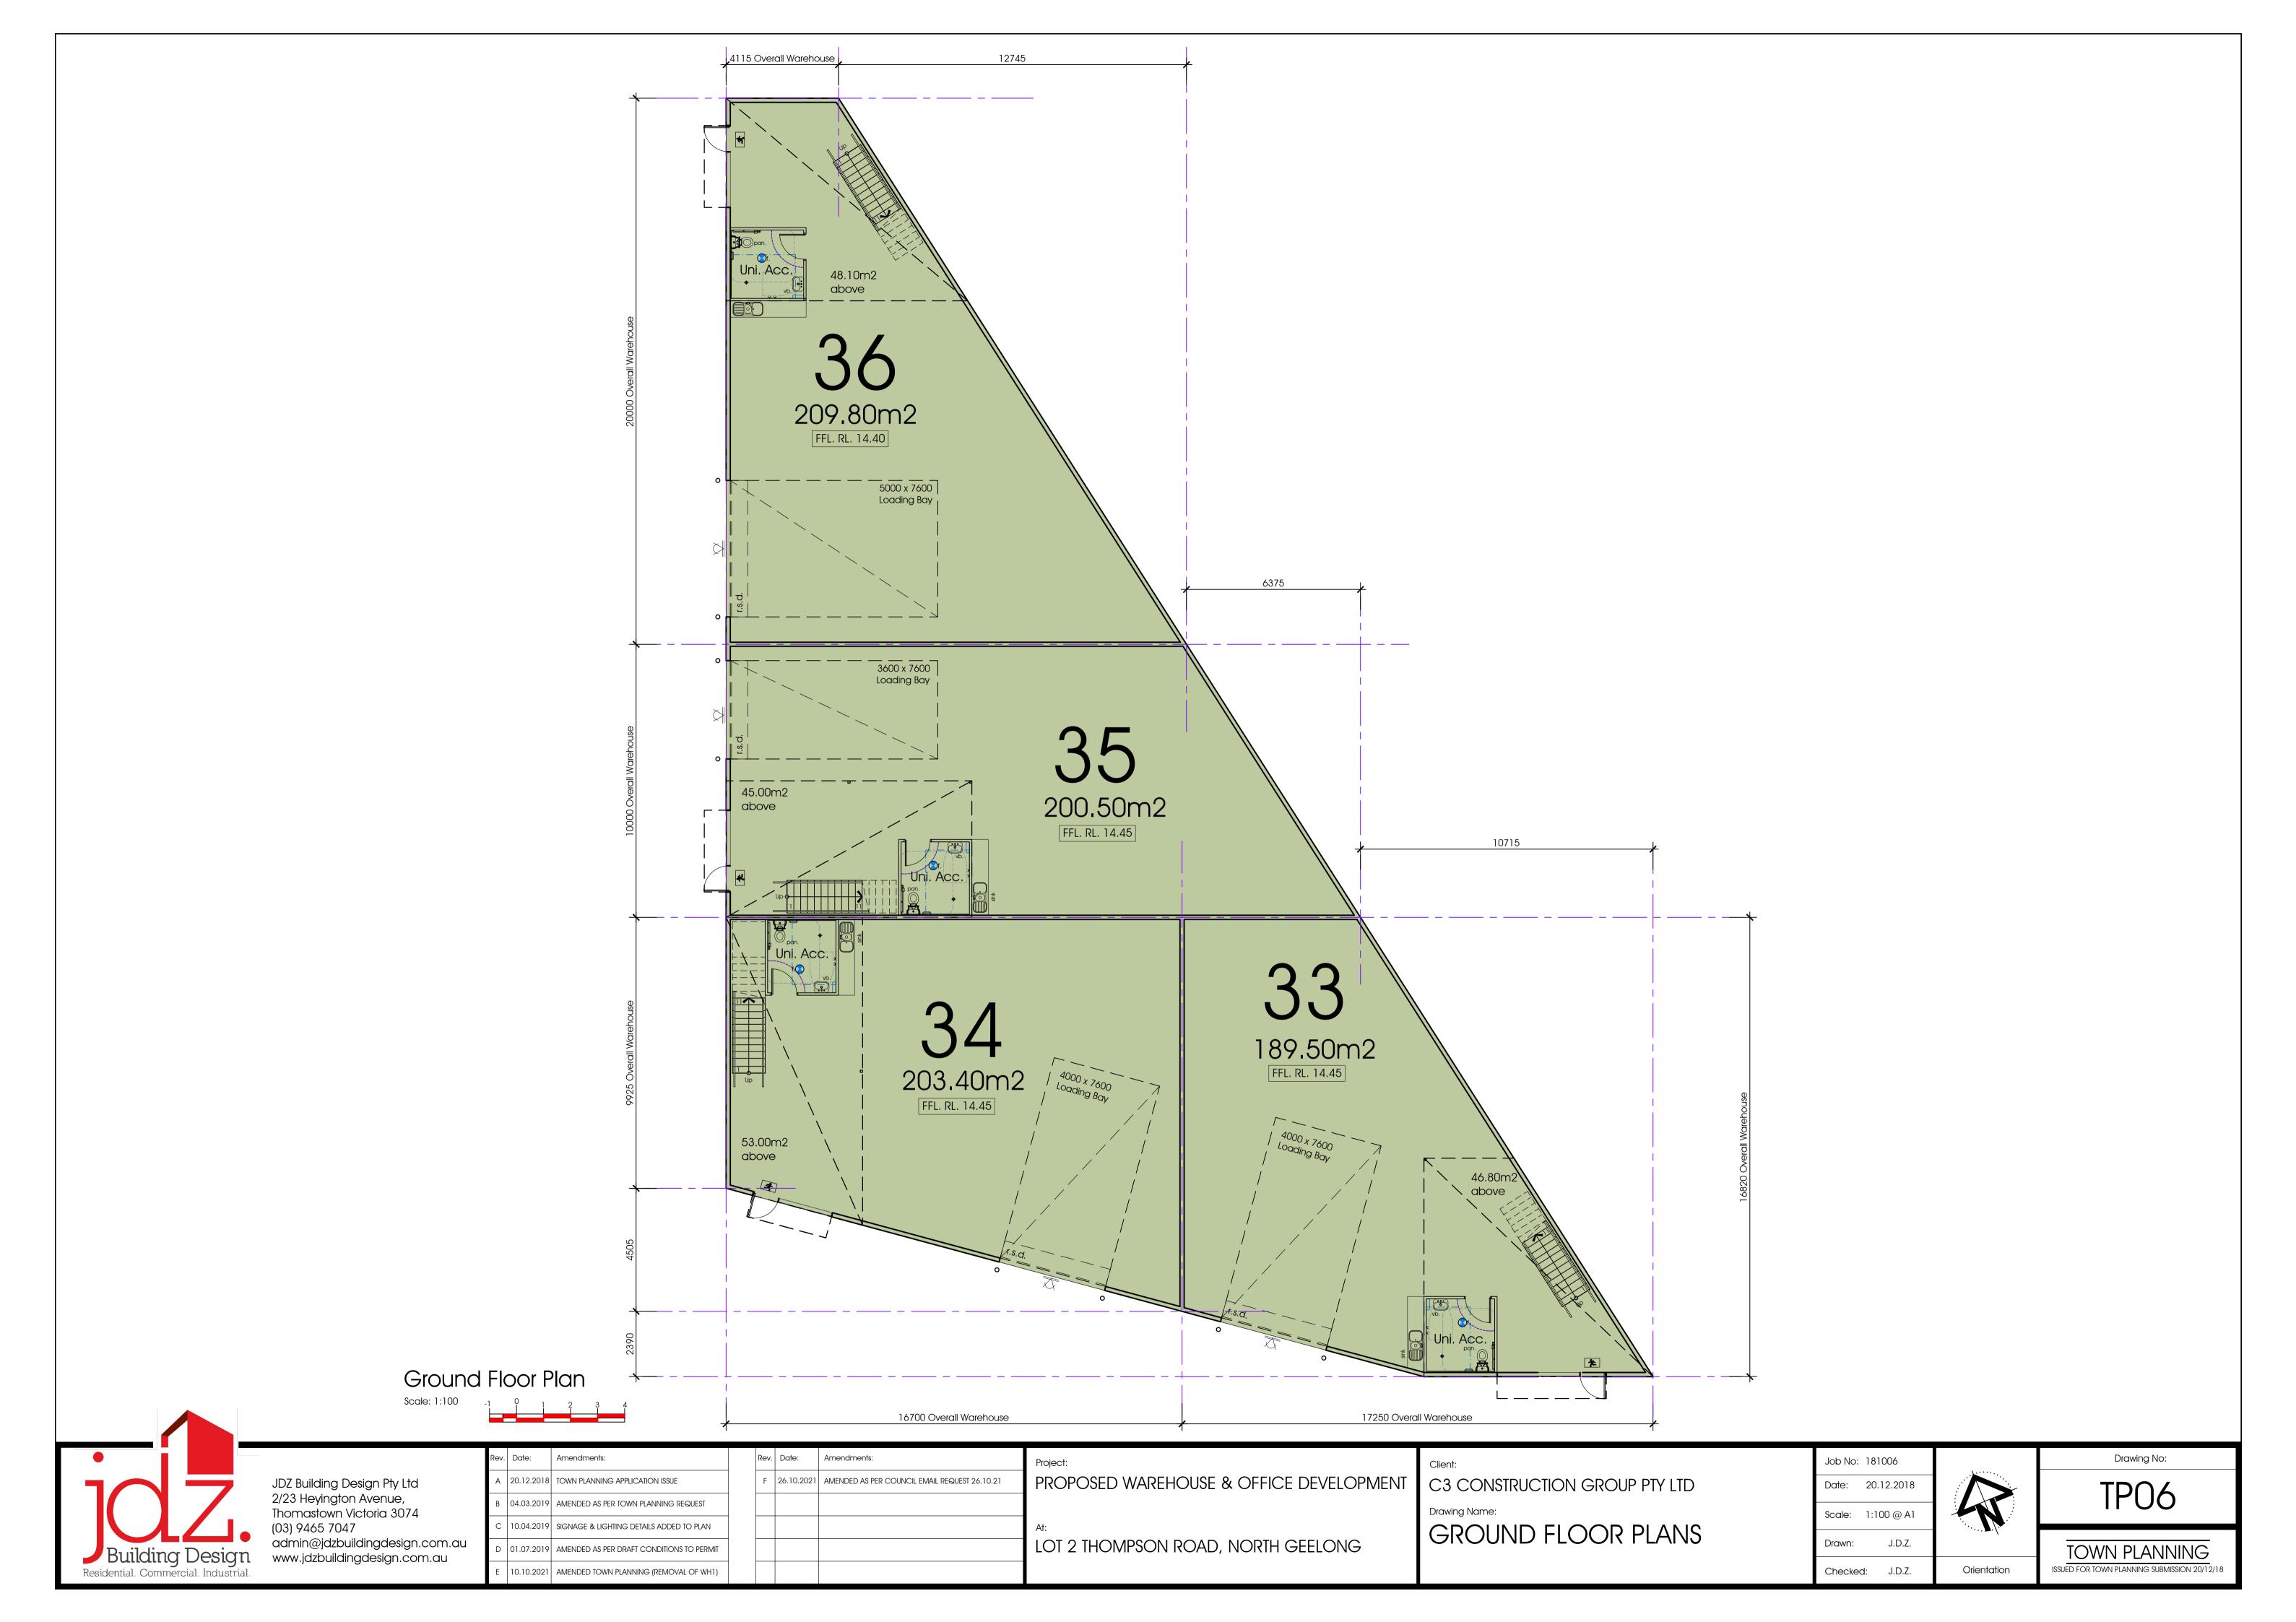

Amendments: A 20.12.2018 TOWN PLANNING APPLICATION ISSUE B 04.03.2019 AMENDED AS PER TOWN PLANNING REQUEST 10.04.2019 SIGNAGE & LIGHTING DETAILS ADDED TO PLAN 0 01.07.2019 AMENDED AS PER DRAFT CONDITIONS TO PERMIT 10.10.2021 AMENDED TOWN PLANNING (REMOVAL OF WH1)

F 26.10.2021 AMENDED AS PER COUNCIL EMAIL REQUEST 26.10.21

Amendments:

PROPOSED WAREHOUSE & OFFICE DEVELOPMENT

LOT 2 THOMPSON ROAD, NORTH GEELONG

C3 CONSTRUCTION GROUP PTY LTD

| C3 CONSTRUCTION GROUP FIT LID | Dale.  | 20.12.2016 |  |
|-------------------------------|--------|------------|--|
| Drawing Name:                 | Scale: | 1:100 @ A1 |  |
| GROUND FLOOR PLANS            | Drawn: | J.D.Z.     |  |
|                               | Checke | ed: J.D.Z. |  |

Job No: 181006

Orientation

Drawing No: **TPO4** TOWN PLANNING

ISSUED FOR TOWN PLANNING SUBMISSION 20/12/18

JDZ Building Design Pty Ltd 2/23 Heyington Avenue, Thomastown Victoria 3074 (03) 9465 7047 admin@jdzbuildingdesign.com.au www.jdzbuildingdesign.com.au Rev. Date: Amendments: