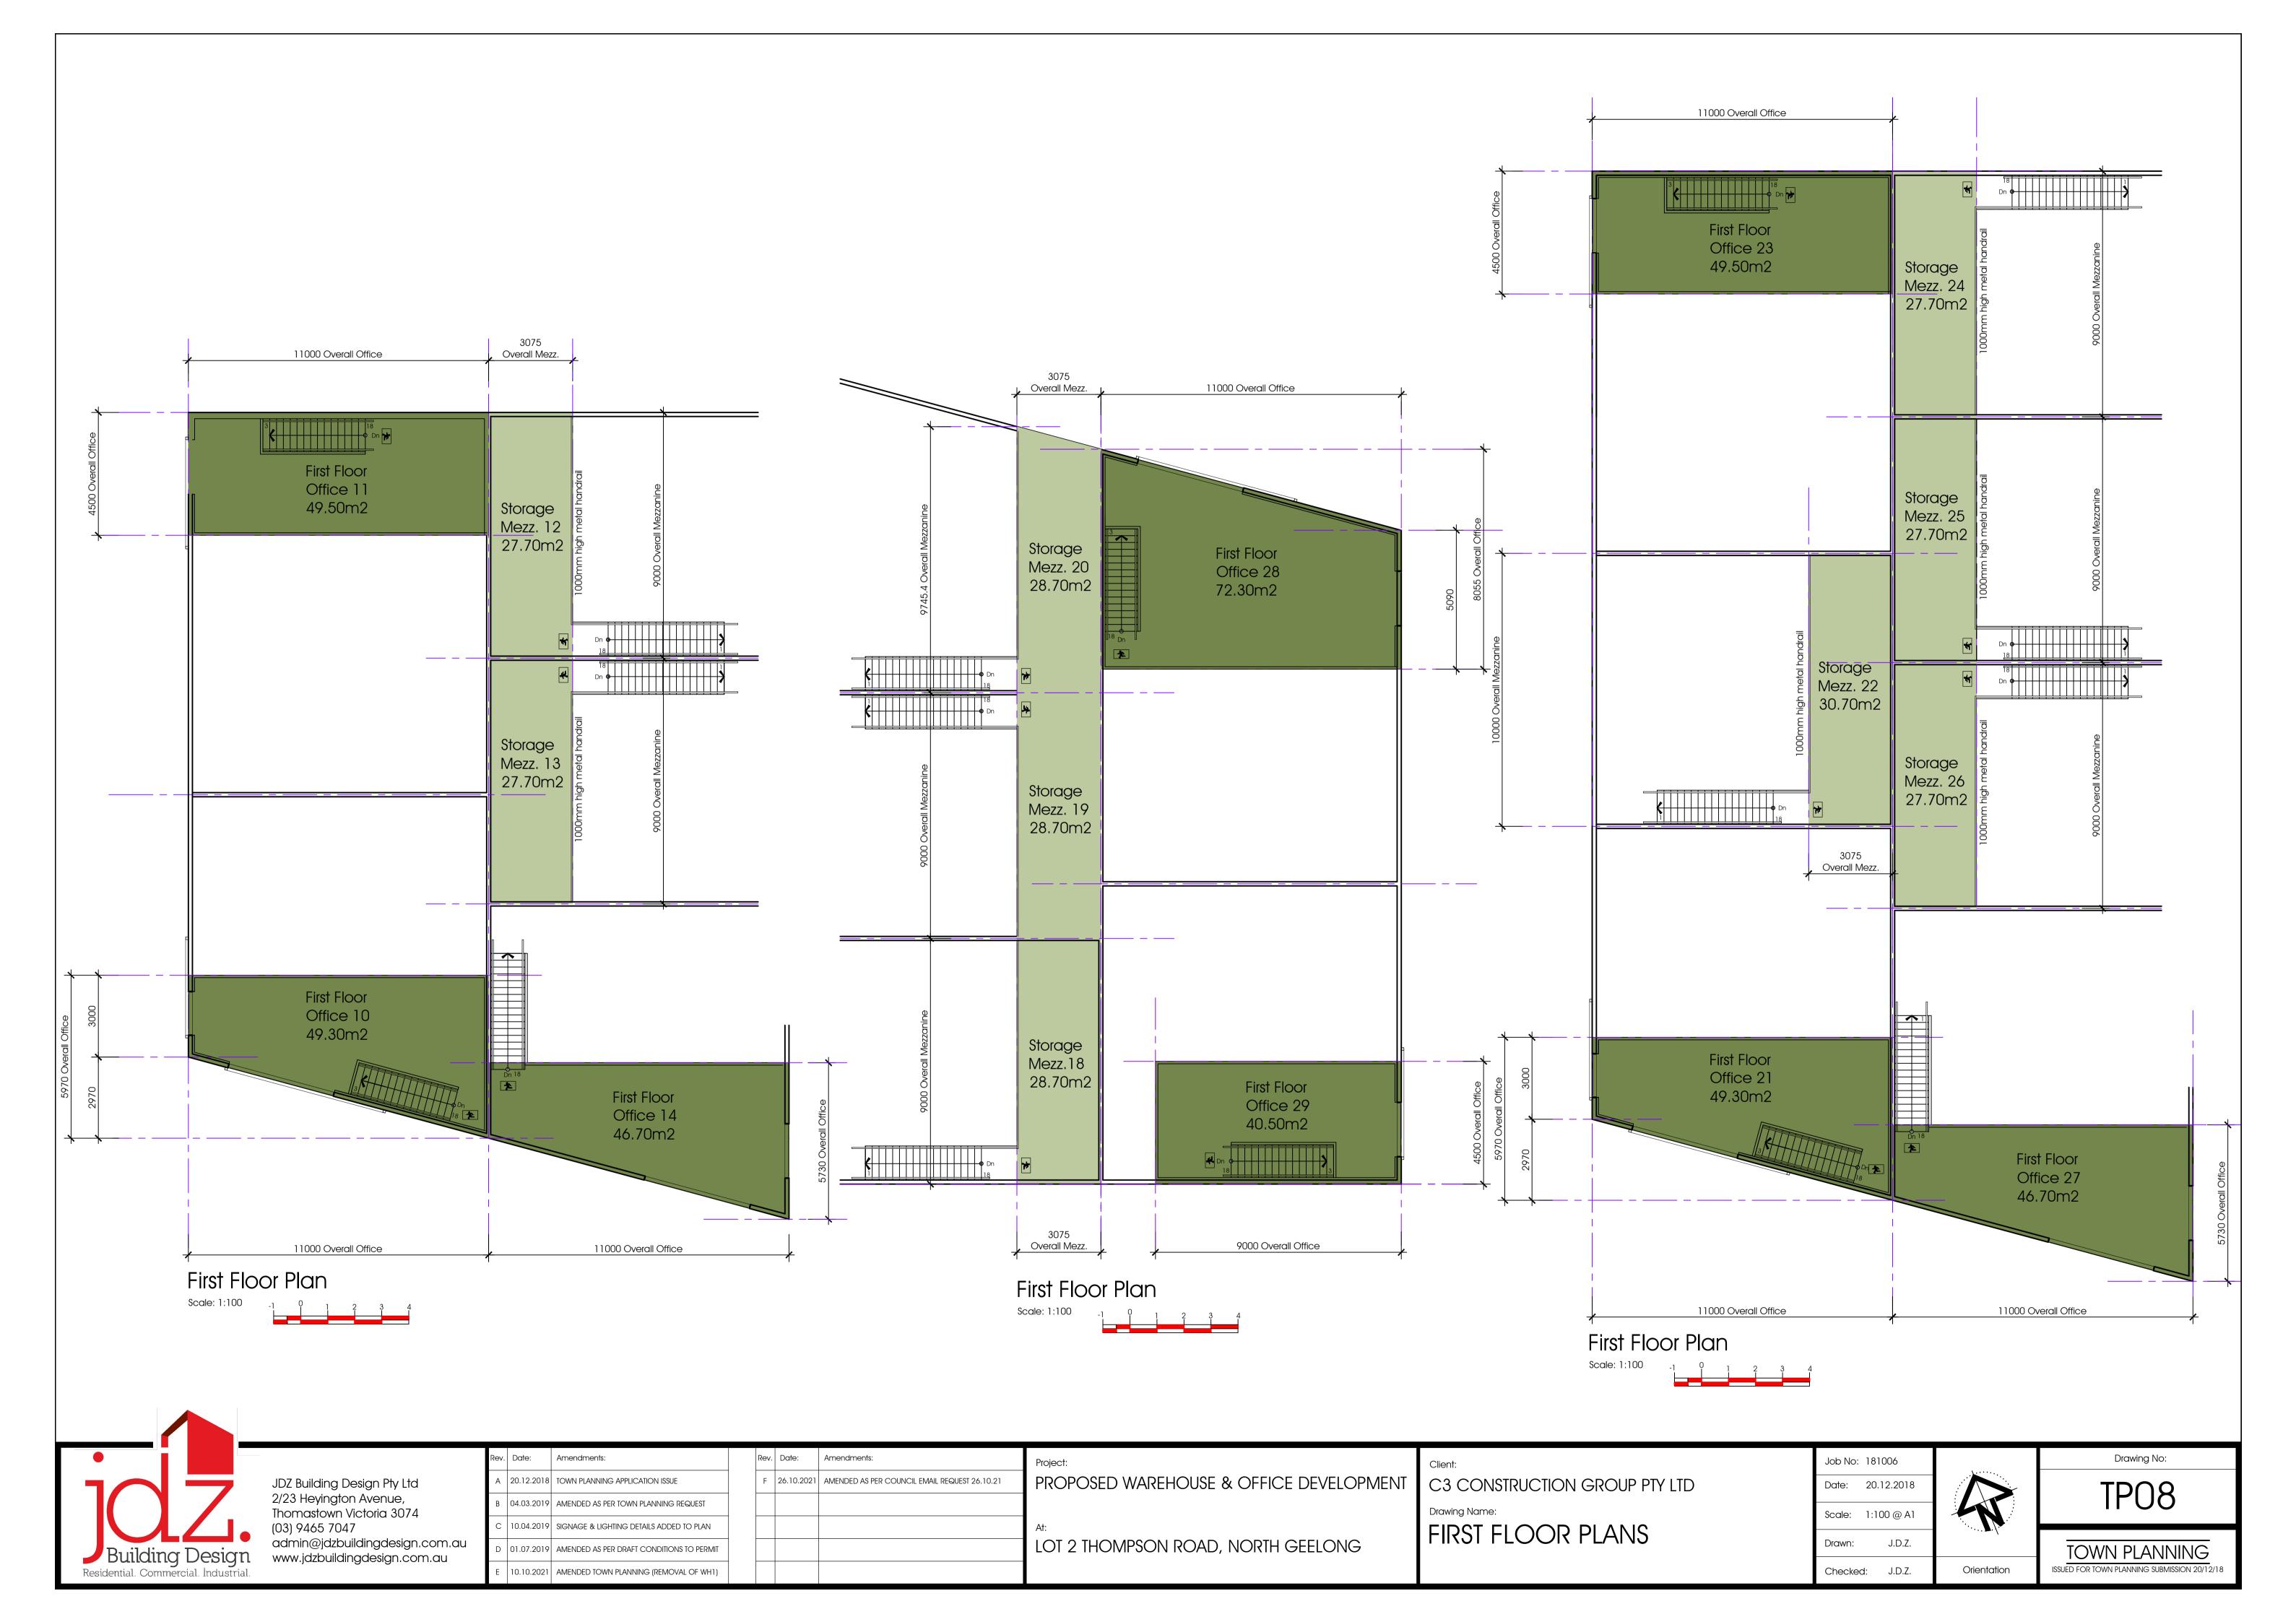

Amendments: A 20.12.2018 TOWN PLANNING APPLICATION ISSUE B 04.03.2019 AMENDED AS PER TOWN PLANNING REQUEST C | 10.04.2019 | SIGNAGE & LIGHTING DETAILS ADDED TO PLAN D 01.07.2019 AMENDED AS PER DRAFT CONDITIONS TO PERMIT 10.10.2021 AMENDED TOWN PLANNING (REMOVAL OF WH1)

F 26.10.2021 AMENDED AS PER COUNCIL EMAIL REQUEST 26.10.21

PROPOSED WAREHOUSE & OFFICE DEVELOPMENT

LOT 2 THOMPSON ROAD, NORTH GEELONG

C3 CONSTRUCTION GROUP PTY LTD Drawing Name:

FIRST FLOOR PLANS

| b No: | 181006     | <b>\.</b>                             |
|-------|------------|---------------------------------------|
| ıte:  | 20.12.2018 |                                       |
| ale:  | 1:100 @ A1 | -N                                    |
| awn:  | J.D.Z.     | · · · · · · · · · · · · · · · · · · · |
|       | •          | ·                                     |

Checked: J.D.Z.

Orientation

Drawing No: TPO9 TOWN PLANNING

ISSUED FOR TOWN PLANNING SUBMISSION 20/1 2/18