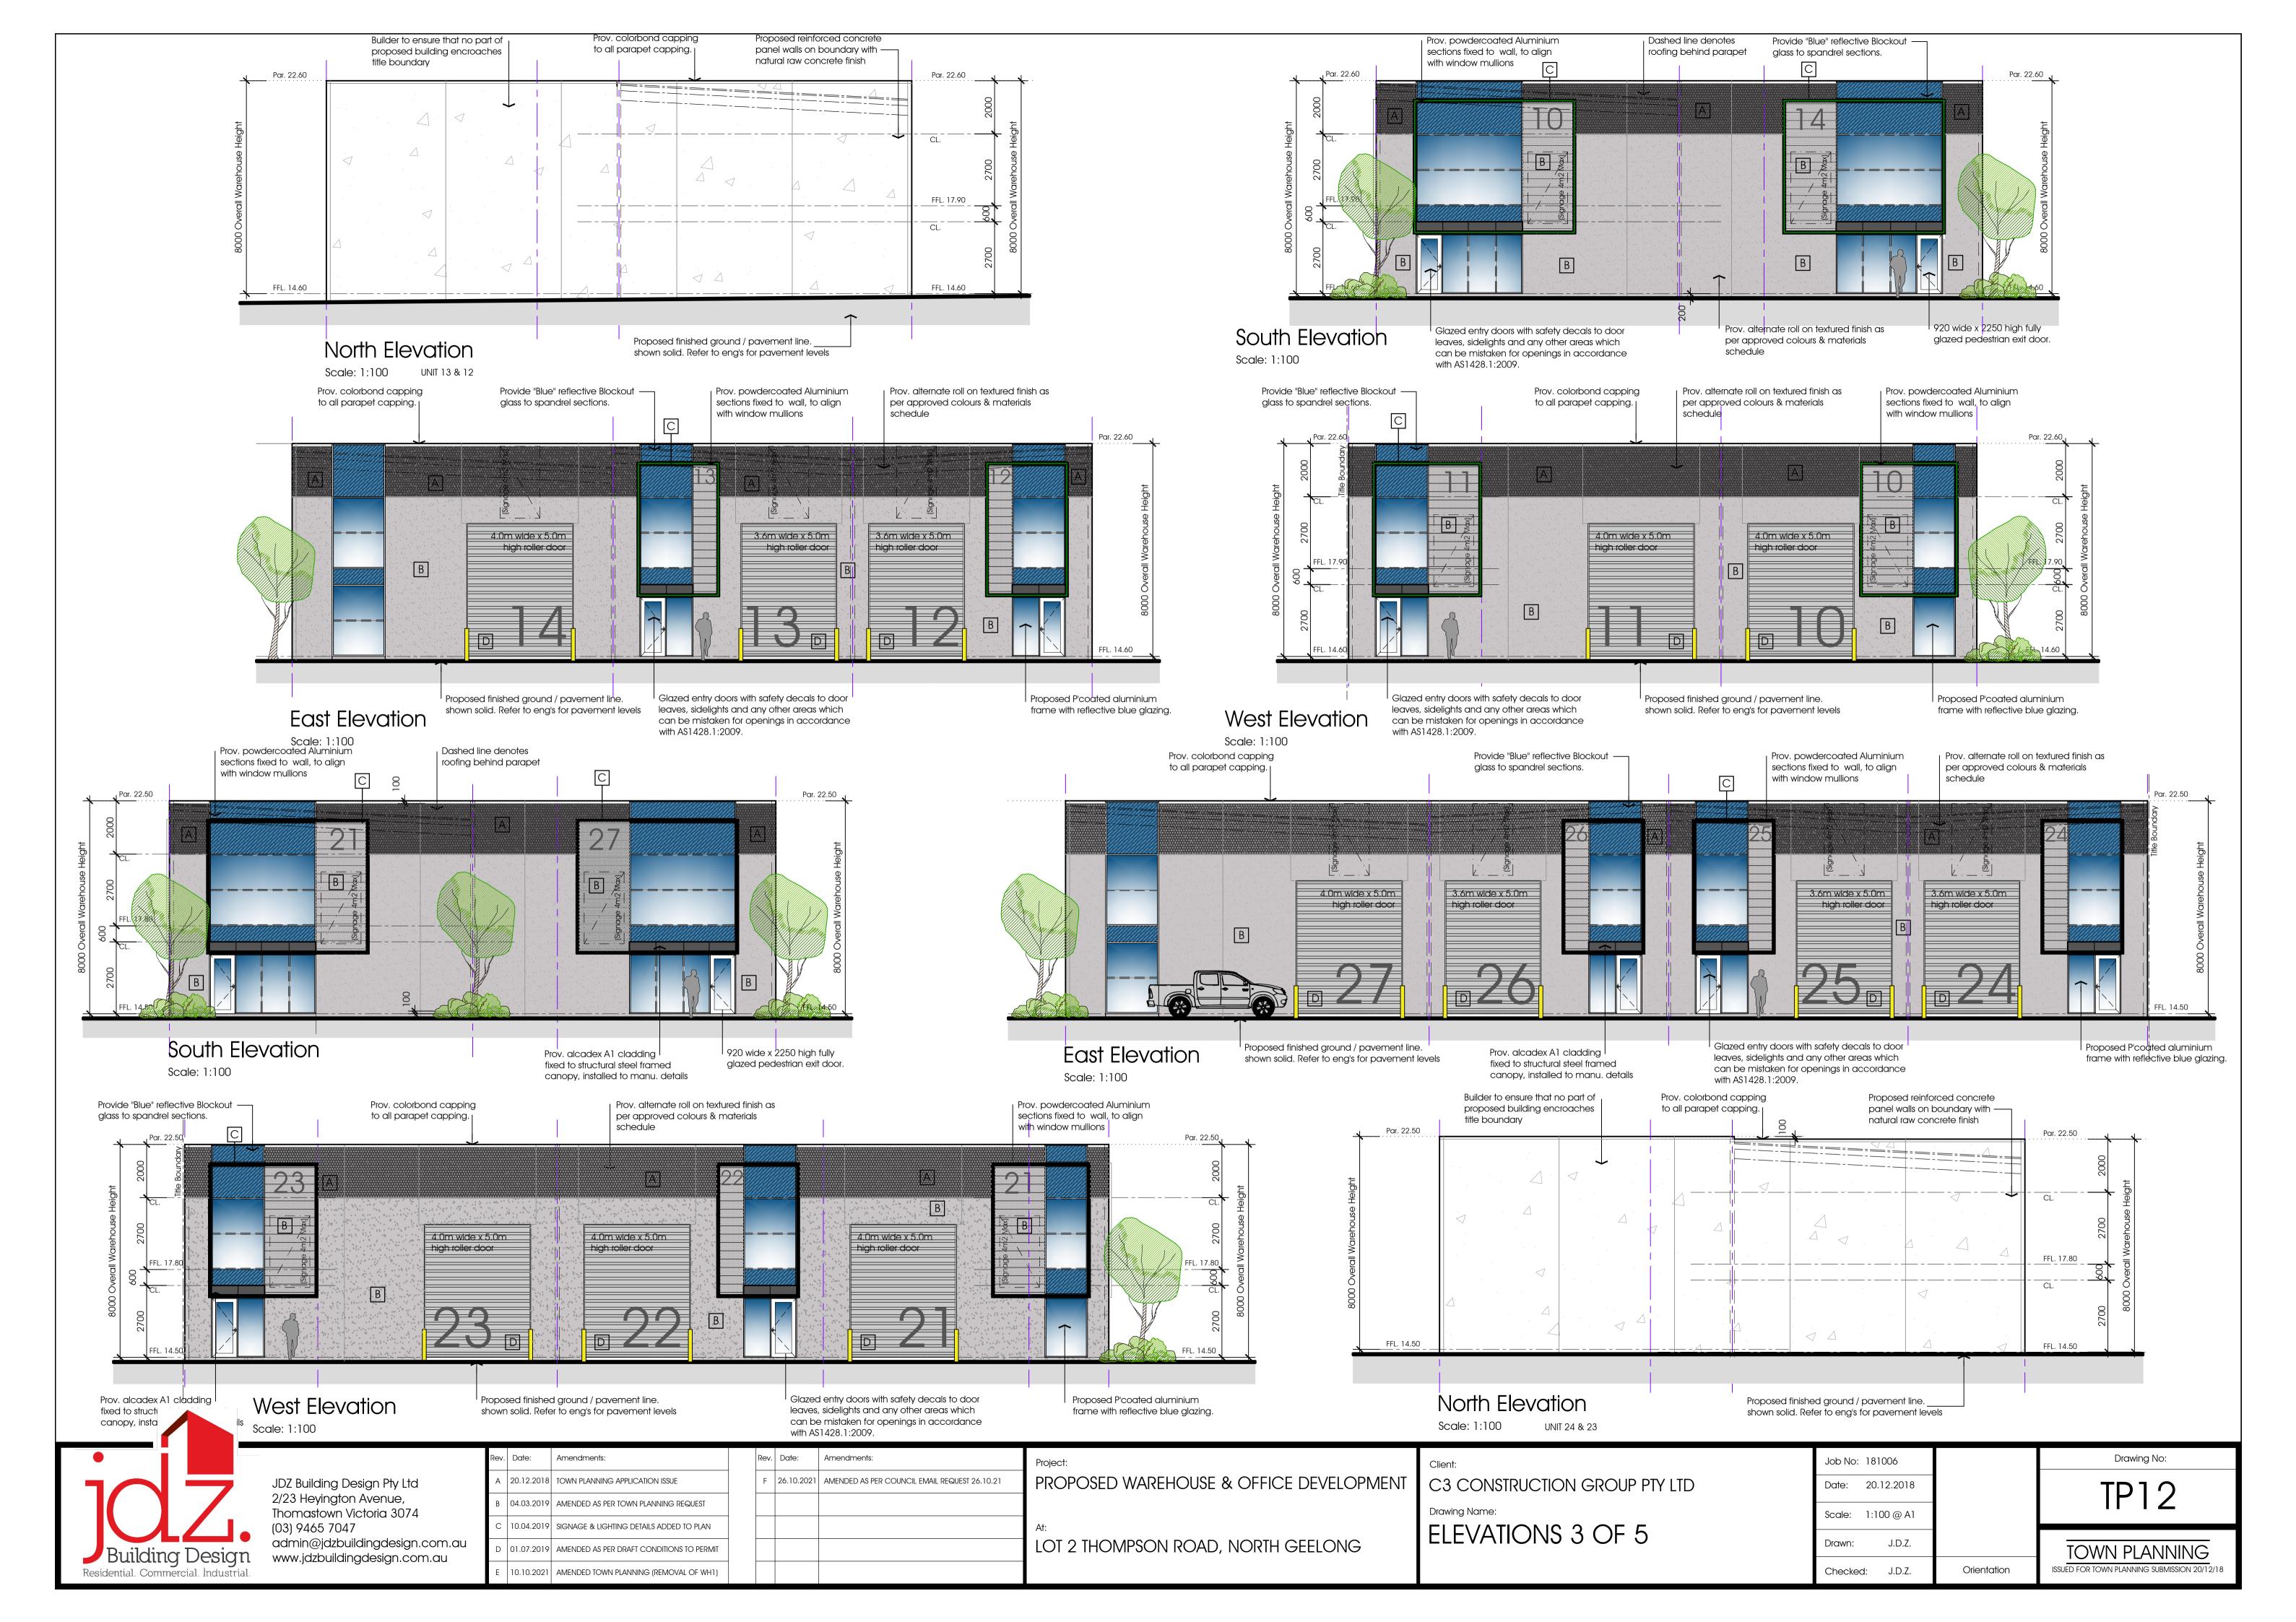

Amendments: A 20.12.2018 TOWN PLANNING APPLICATION ISSUE B 04.03.2019 AMENDED AS PER TOWN PLANNING REQUEST 10.04.2019 SIGNAGE & LIGHTING DETAILS ADDED TO PLAN 0 01.07.2019 AMENDED AS PER DRAFT CONDITIONS TO PERMIT 10.10.2021 AMENDED TOWN PLANNING (REMOVAL OF WH1)

F 26.10.2021 AMENDED AS PER COUNCIL EMAIL REQUEST 26.10.21

Amendments:

PROPOSED WAREHOUSE & OFFICE DEVELOPMENT

LOT 2 THOMPSON ROAD, NORTH GEELONG

C3 CONSTRUCTION GROUP PTY LTD

| C3 CONSTRUCTION GROUP FIT LID | Dale.  | 20.12.2016 |  |
|-------------------------------|--------|------------|--|
| Drawing Name:                 | Scale: | 1:100 @ A1 |  |
| GROUND FLOOR PLANS            | Drawn: | J.D.Z.     |  |
|                               | Checke | ed: J.D.Z. |  |

Job No: 181006

Orientation

Drawing No: **TPO4** TOWN PLANNING

ISSUED FOR TOWN PLANNING SUBMISSION 20/12/18

JDZ Building Design Pty Ltd 2/23 Heyington Avenue, Thomastown Victoria 3074 (03) 9465 7047 admin@jdzbuildingdesign.com.au www.jdzbuildingdesign.com.au Rev. Date: Amendments: