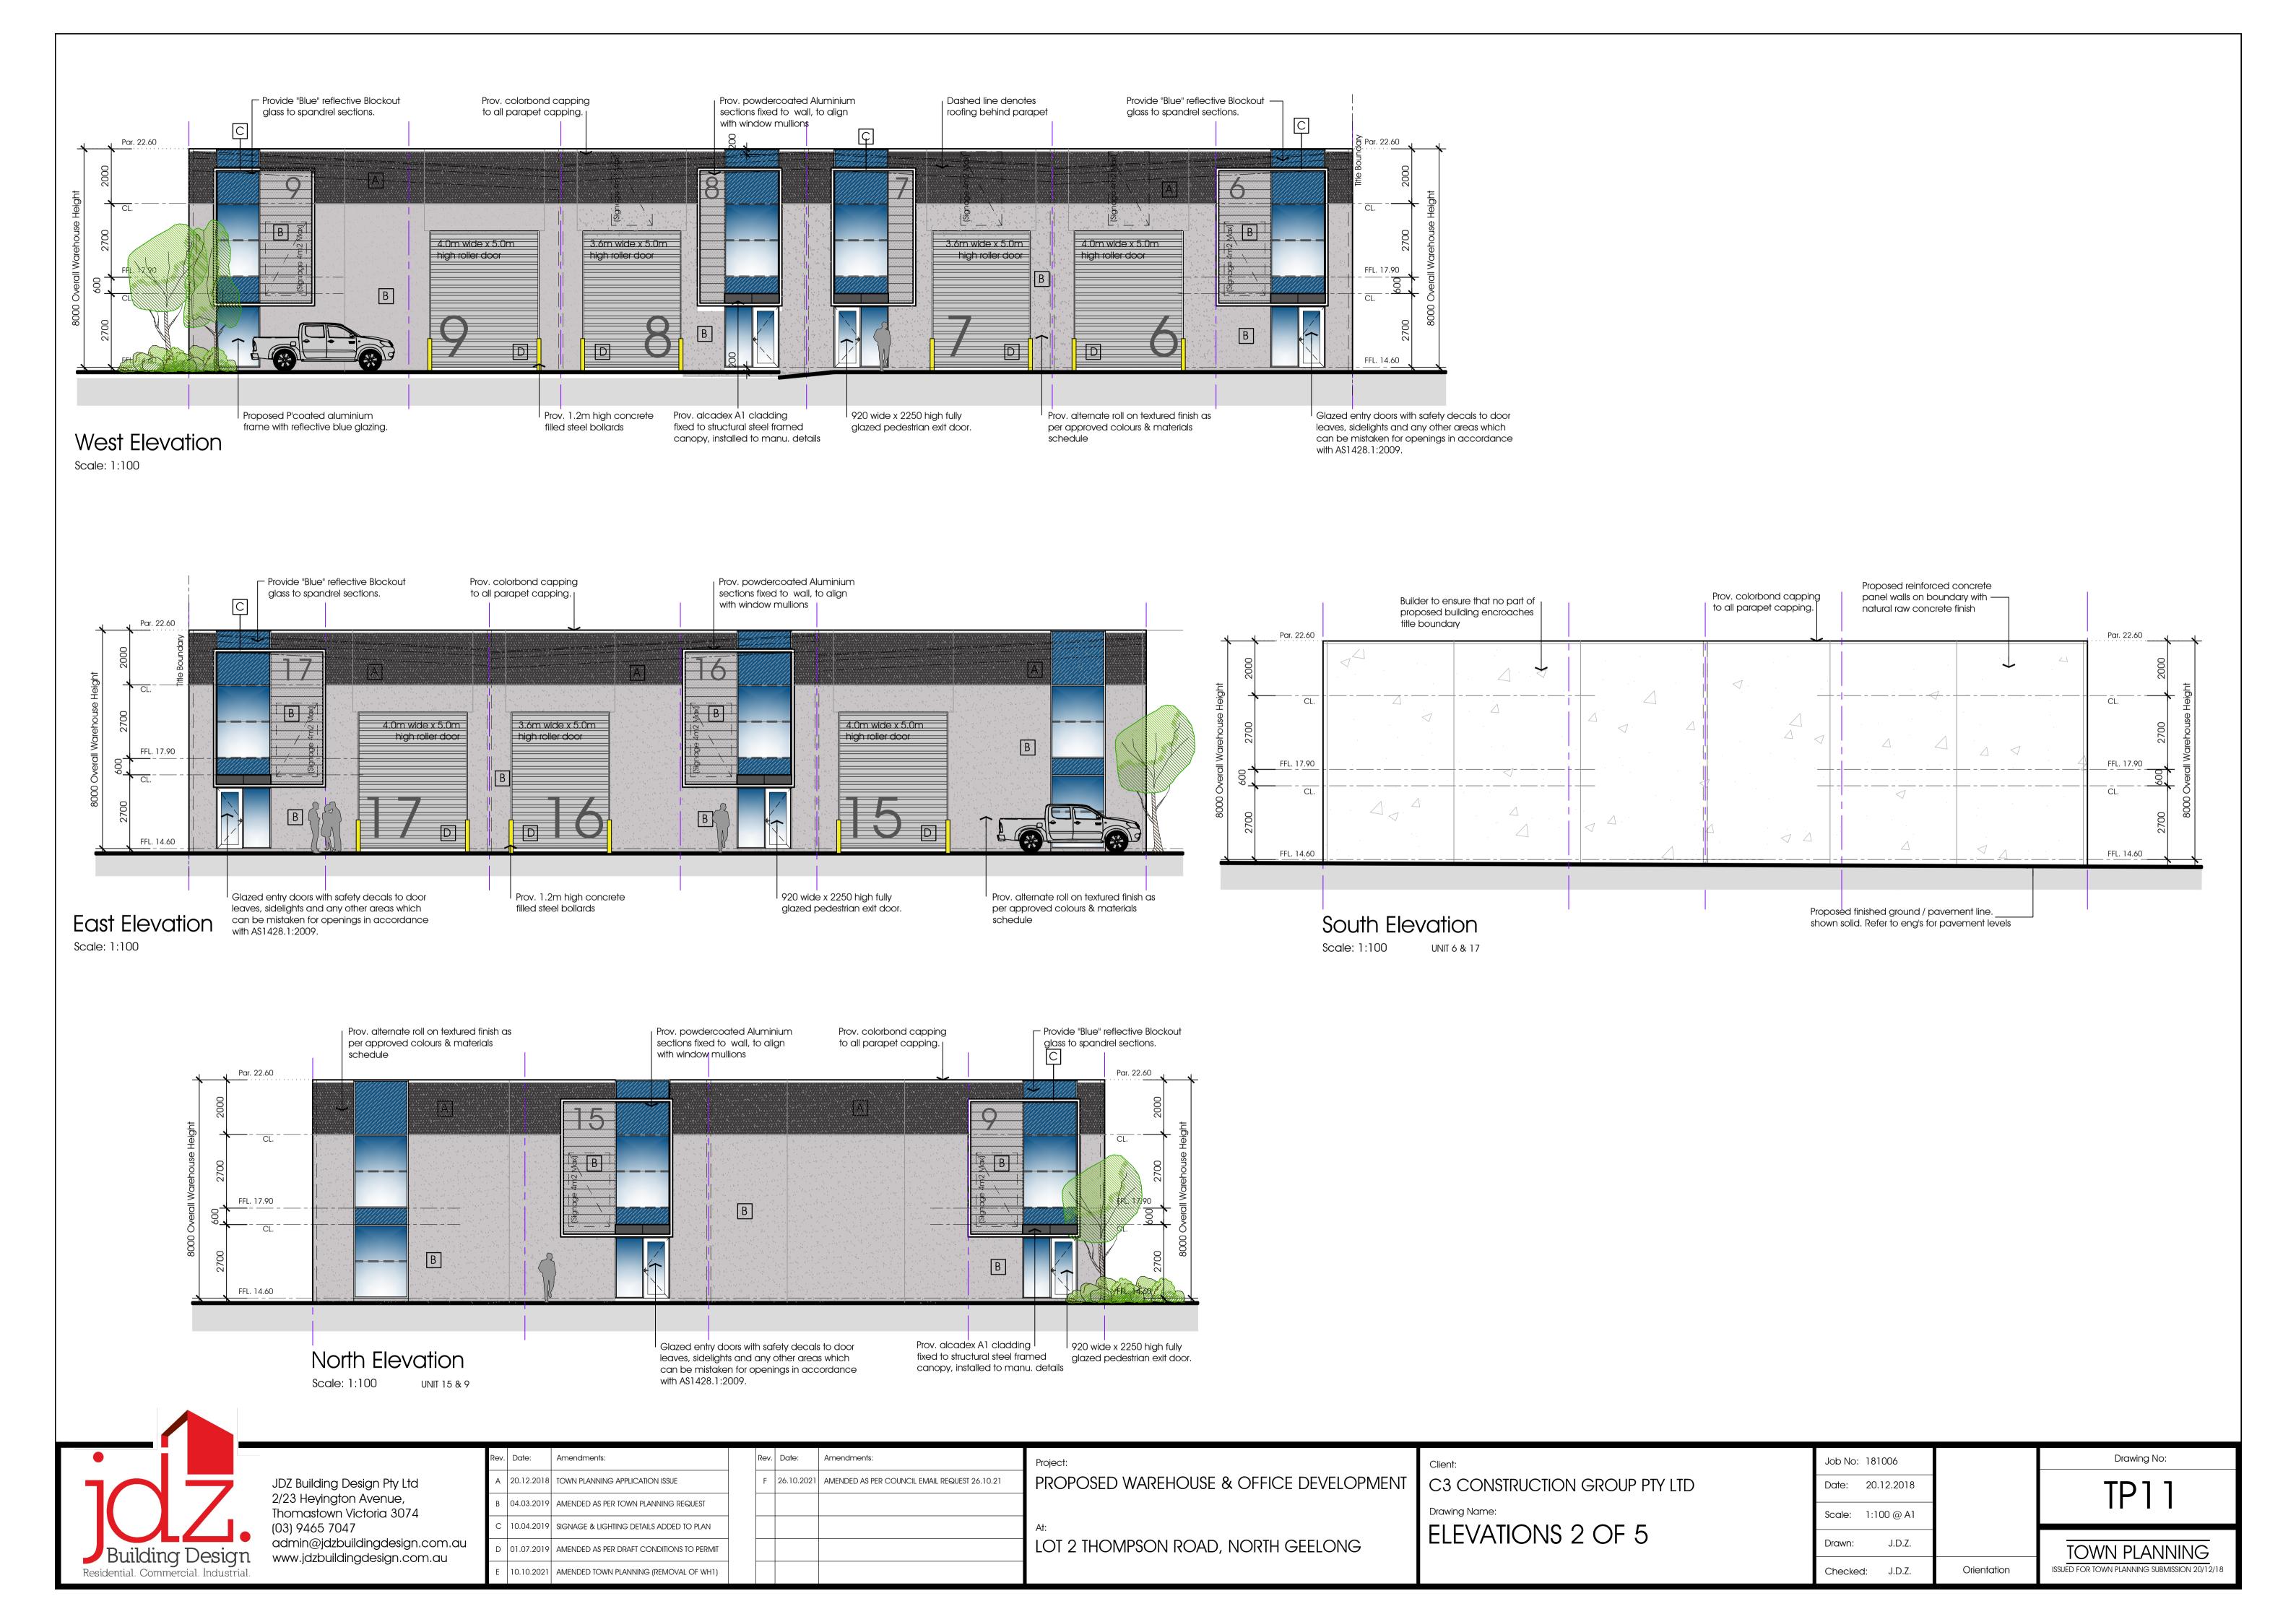

Amendments: A 20.12.2018 TOWN PLANNING APPLICATION ISSUE B | 04.03.2019 | AMENDED AS PER TOWN PLANNING REQUEST 10.04.2019 SIGNAGE & LIGHTING DETAILS ADDED TO PLAN 01.07.2019 AMENDED AS PER DRAFT CONDITIONS TO PERMIT 10.10.2021 AMENDED TOWN PLANNING (REMOVAL OF WH1)

F 26.10.2021 AMENDED AS PER COUNCIL EMAIL REQUEST 26.10.21

PROPOSED WAREHOUSE & OFFICE DEVELOPMENT

LOT 2 THOMPSON ROAD, NORTH GEELONG

C3 CONSTRUCTION GROUP PTY LTD

GROUND FLOOR PLANS

| Job No: |            |                                       |
|---------|------------|---------------------------------------|
| Date:   | 20.12.2018 |                                       |
| Scale:  | 1:100 @ A1 | M                                     |
| Drawn:  | J.D.Z.     | · · · · · · · · · · · · · · · · · · · |
|         |            |                                       |

Checked: J.D.Z.

Orientation

Drawing No: TPO2 TOWN PLANNING

ISSUED FOR TOWN PLANNING SUBMISSION 20/12/18

Building Design
Residential. Commercial. Industrial.

JDZ Building Design Pty Ltd 2/23 Heyington Avenue, Thomastown Victoria 3074 (03) 9465 7047 admin@jdzbuildingdesign.com.au