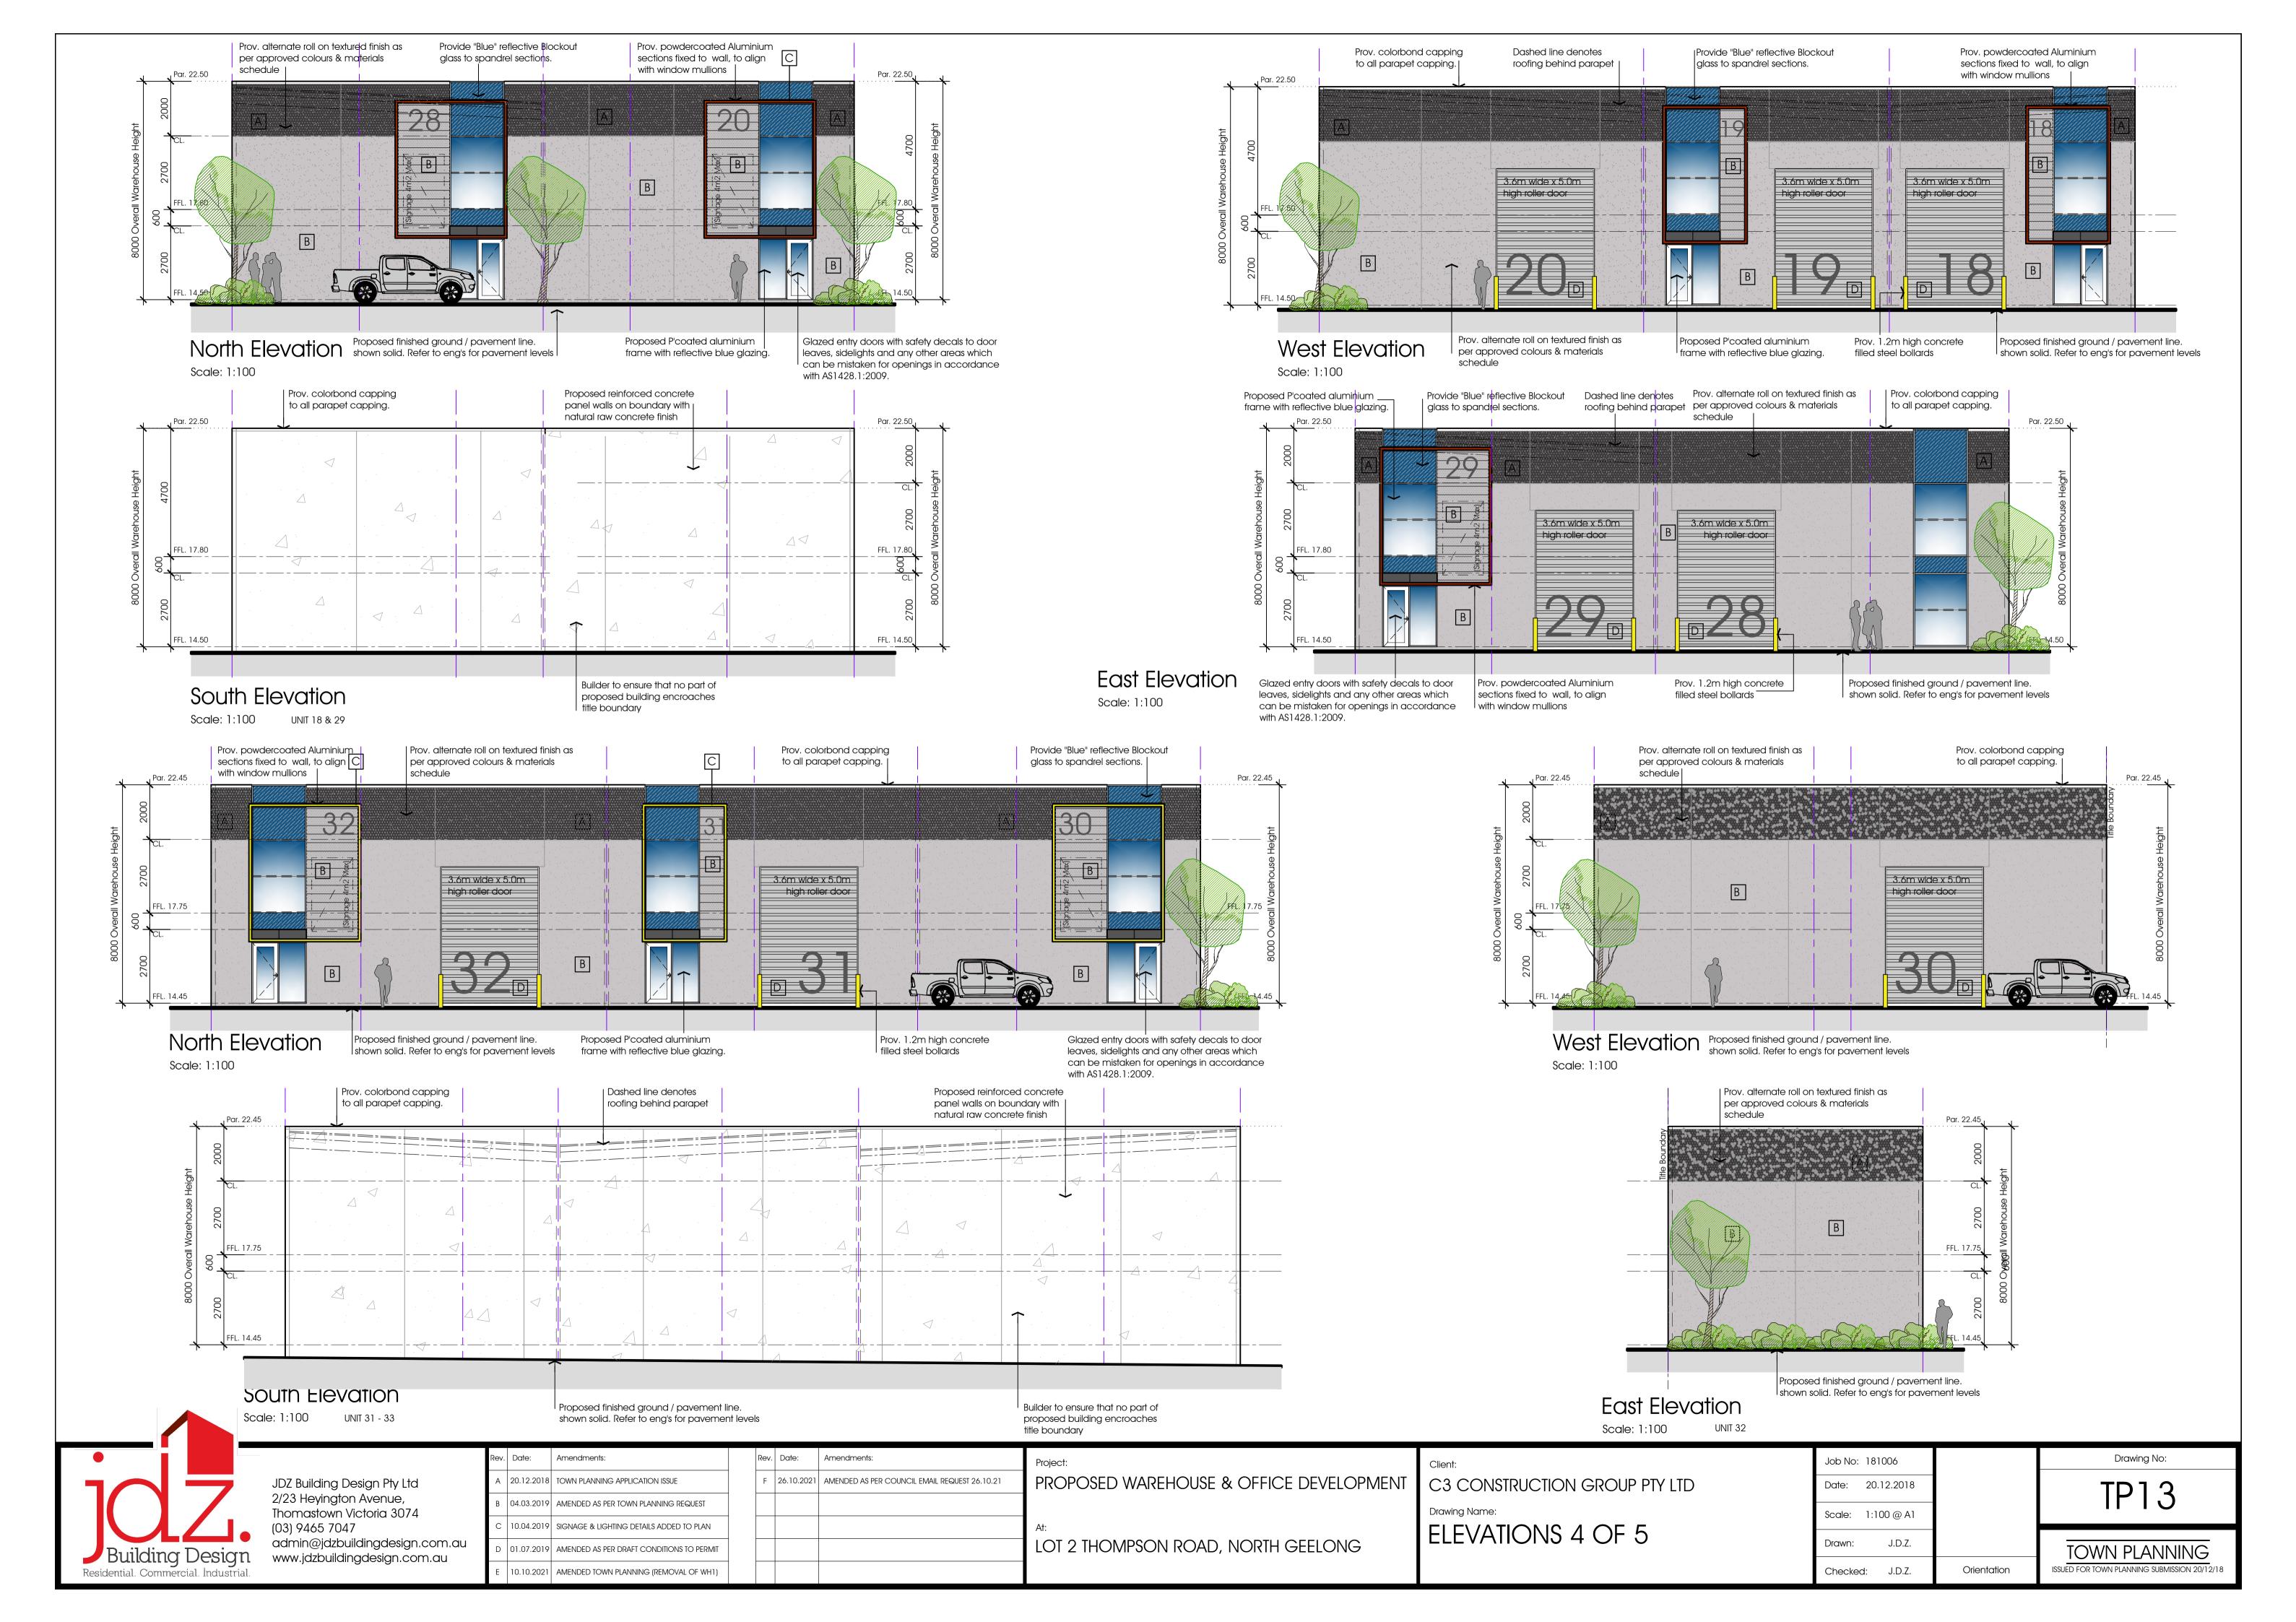

A 20.12.2018 TOWN PLANNING APPLICATION ISSUE

B 04.03.2019 AMENDED AS PER TOWN PLANNING REQUEST

C 10.04.2019 SIGNAGE & LIGHTING DETAILS ADDED TO PLAN

D 01.07.2019 AMENDED AS PER DRAFT CONDITIONS TO PERMIT

E 10.10.2021 AMENDED TOWN PLANNING (REMOVAL OF WH1)

PROPOSED WAREHOUSE & OFFICE DEVELOPMENT

At:
LOT 2 THOMPSON ROAD, NORTH GEELONG

C3 CONSTRUCTION GROUP PTY LTD
Drawing Name:

GROUND FLOOR PLANS

| Job No: | 181006     | <b>\</b>             |  |
|---------|------------|----------------------|--|
| Date:   | 20.12.2018 |                      |  |
| Scale:  | 1:100 @ A1 | -1                   |  |
| Drawn:  | J.D.Z.     | · · · <b>-</b> · · \ |  |
| Checke  | d: J.D.Z.  | Orientation          |  |

Drawing No:

TPO5

TOWN PLANNING

ISSUED FOR TOWN PLANNING SUBMISSION 20/12/18

JDZ Building Design Pty Ltd 2/23 Heyington Avenue, Thomastown Victoria 3074 admin@jdzbuildingdesign.com.au www.jdzbuildingdesign.com.au