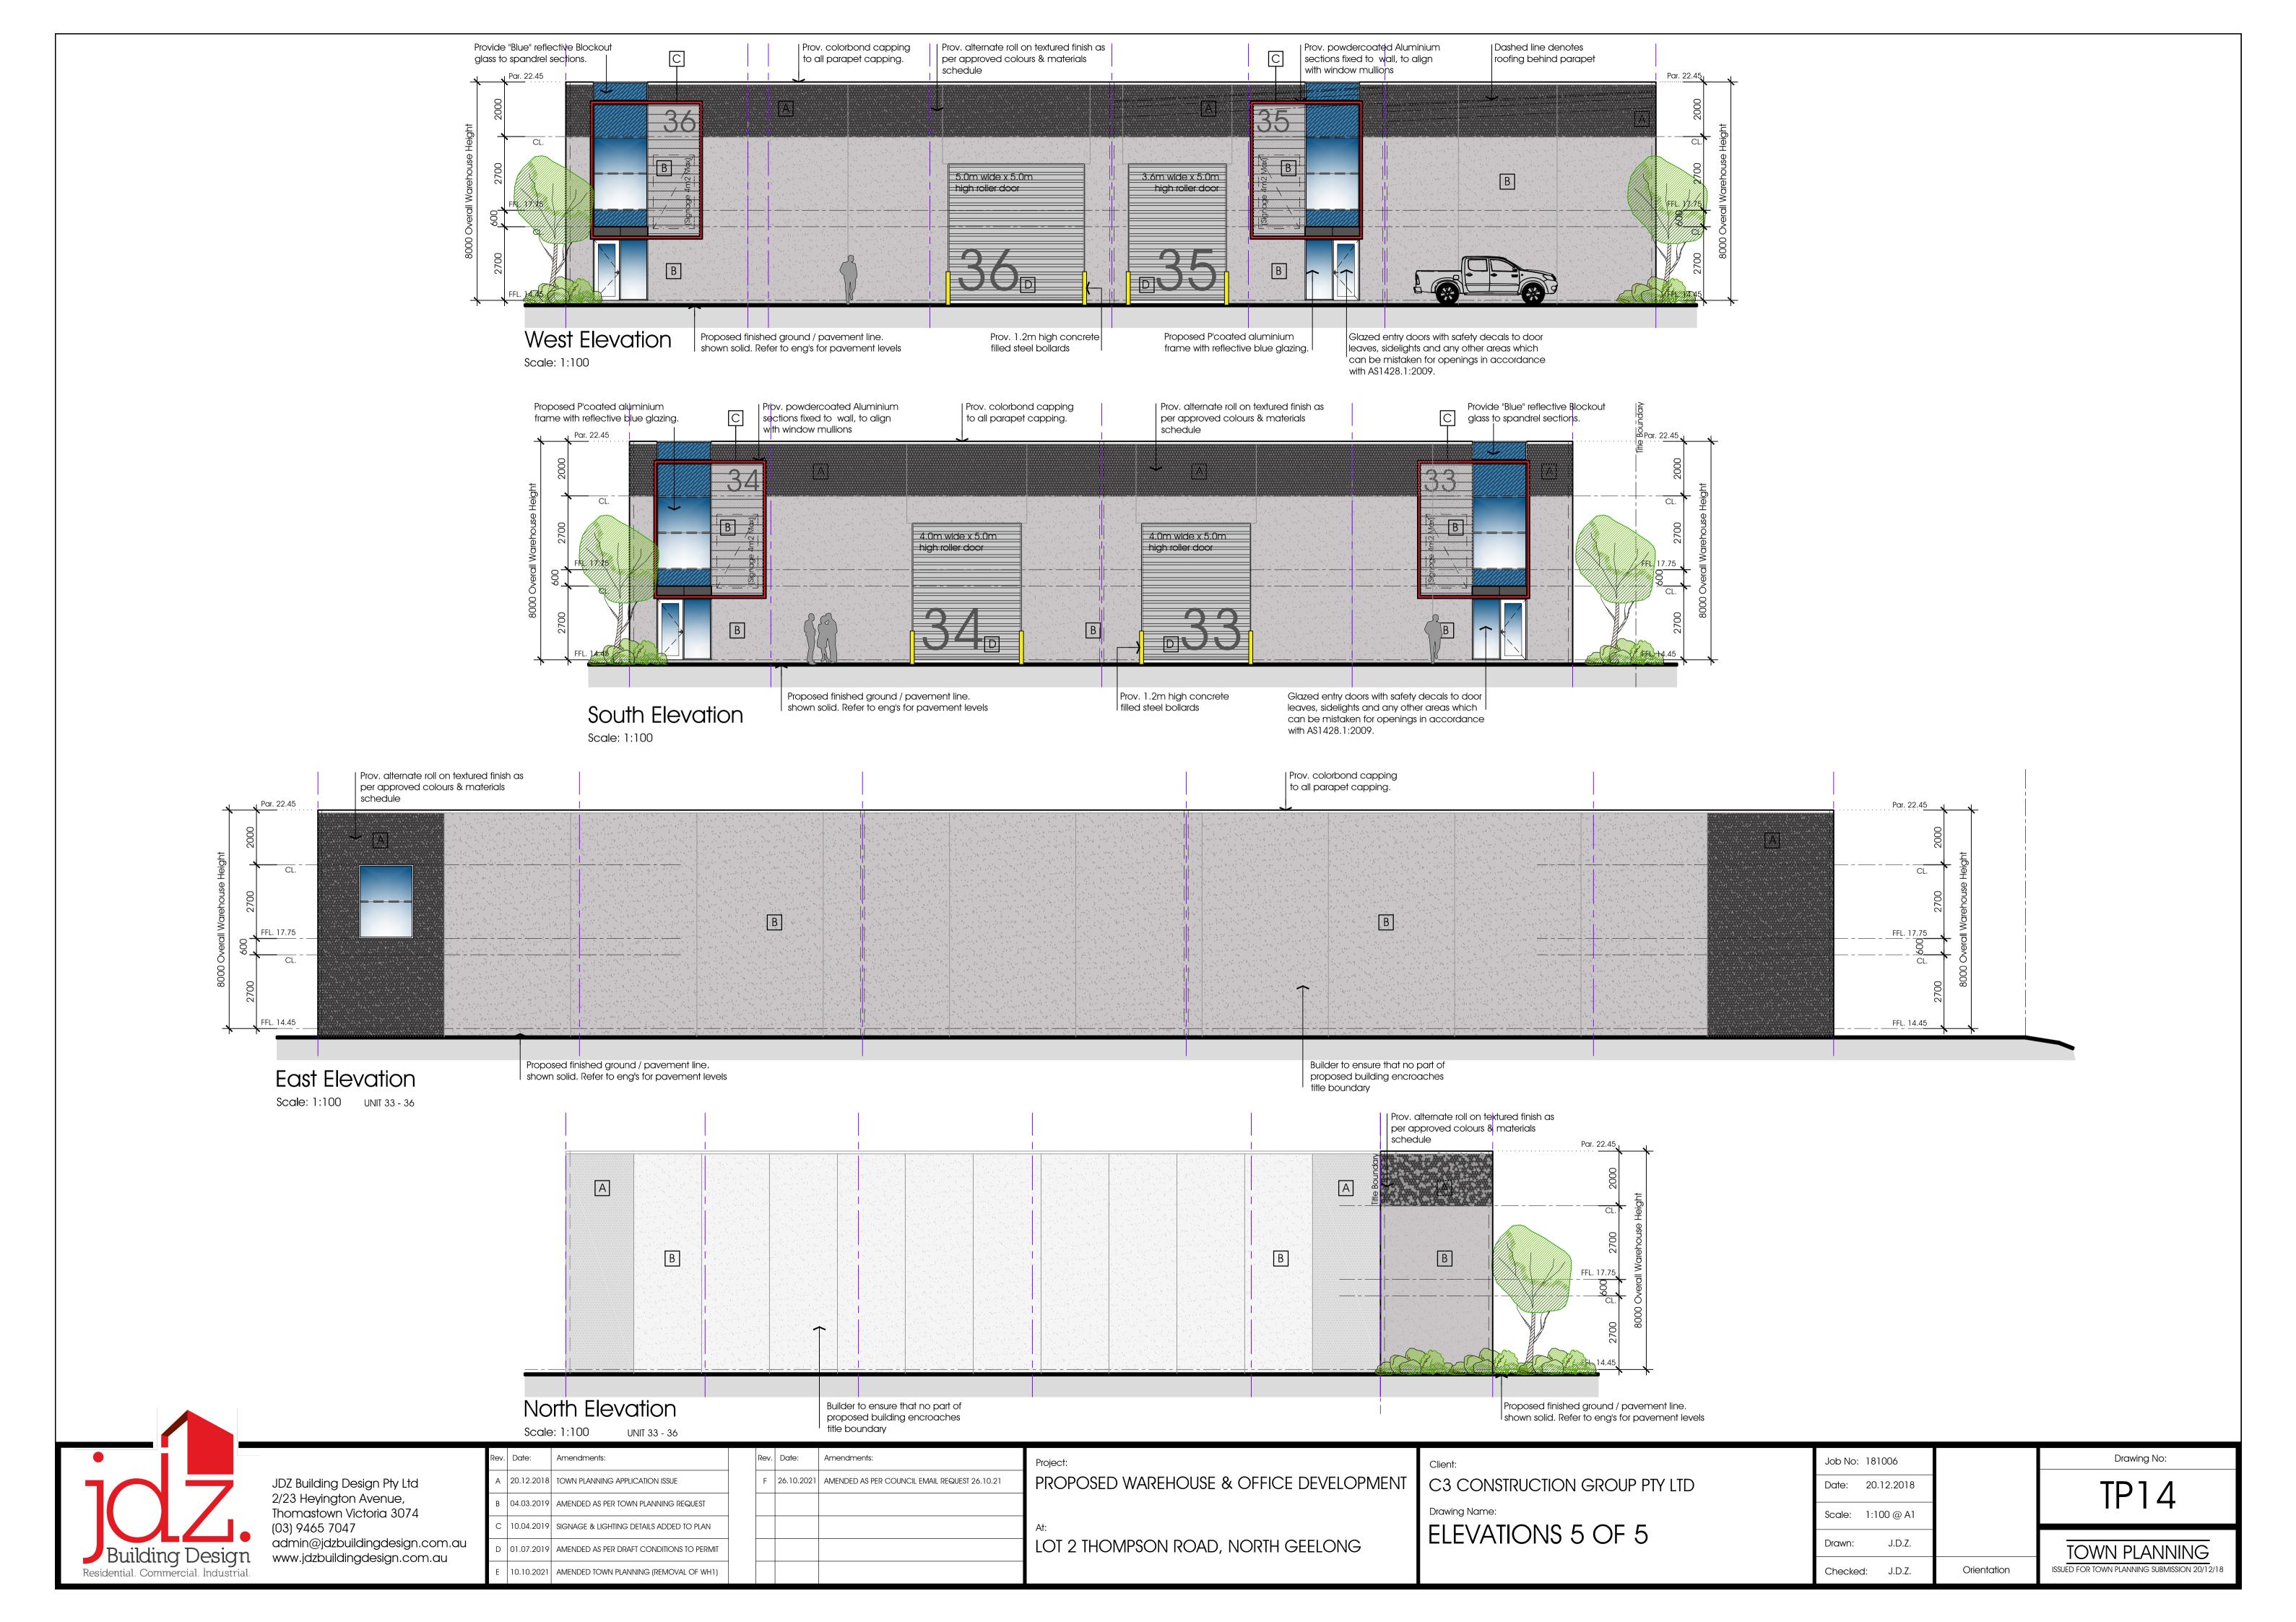

JDZ Building Design Pty Ltd 2/23 Heyington Avenue, Thomastown Victoria 3074 (03) 9465 7047 admin@jdzbuildingdesign.com.au

www.jdzbuildingdesign.com.au

Amendments: A 20.12.2018 TOWN PLANNING APPLICATION ISSUE 04.03.2019 AMENDED AS PER TOWN PLANNING REQUEST 10.04.2019 SIGNAGE & LIGHTING DETAILS ADDED TO PLAN 10.10.2021 AMENDED TOWN PLANNING (REMOVAL OF WH1)

F 26.10.2021 AMENDED AS PER COUNCIL EMAIL REQUEST 26.10.21

PROPOSED WAREHOUSE & OFFICE DEVELOPMENT

C3 CONSTRUCTION GROUP PTY LTD

| Job No: 181006    | \           |
|-------------------|-------------|
| Date: 20.12.2018  |             |
| Scale: 1:500 @ A1 | M           |
| Drawn: J.D.Z.     |             |
| Checked: J.D.Z.   | Orientation |

TPO1 TOWN PLANNING ISSUED FOR TOWN PLANNING SUBMISSION 20/12/1

Drawing No:

SITE DEVELOPMENT PLAN LOT 2 THOMPSON ROAD, NORTH GEELONG

Ground Floor Plan

Building Design
Residential. Commercial. Industrial.

JDZ Building Design Pty Ltd 2/23 Heyington Avenue, Thomastown Victoria 3074 (03) 9465 7047 admin@jdzbuildingdesign.com.au www.jdzbuildingdesign.com.au