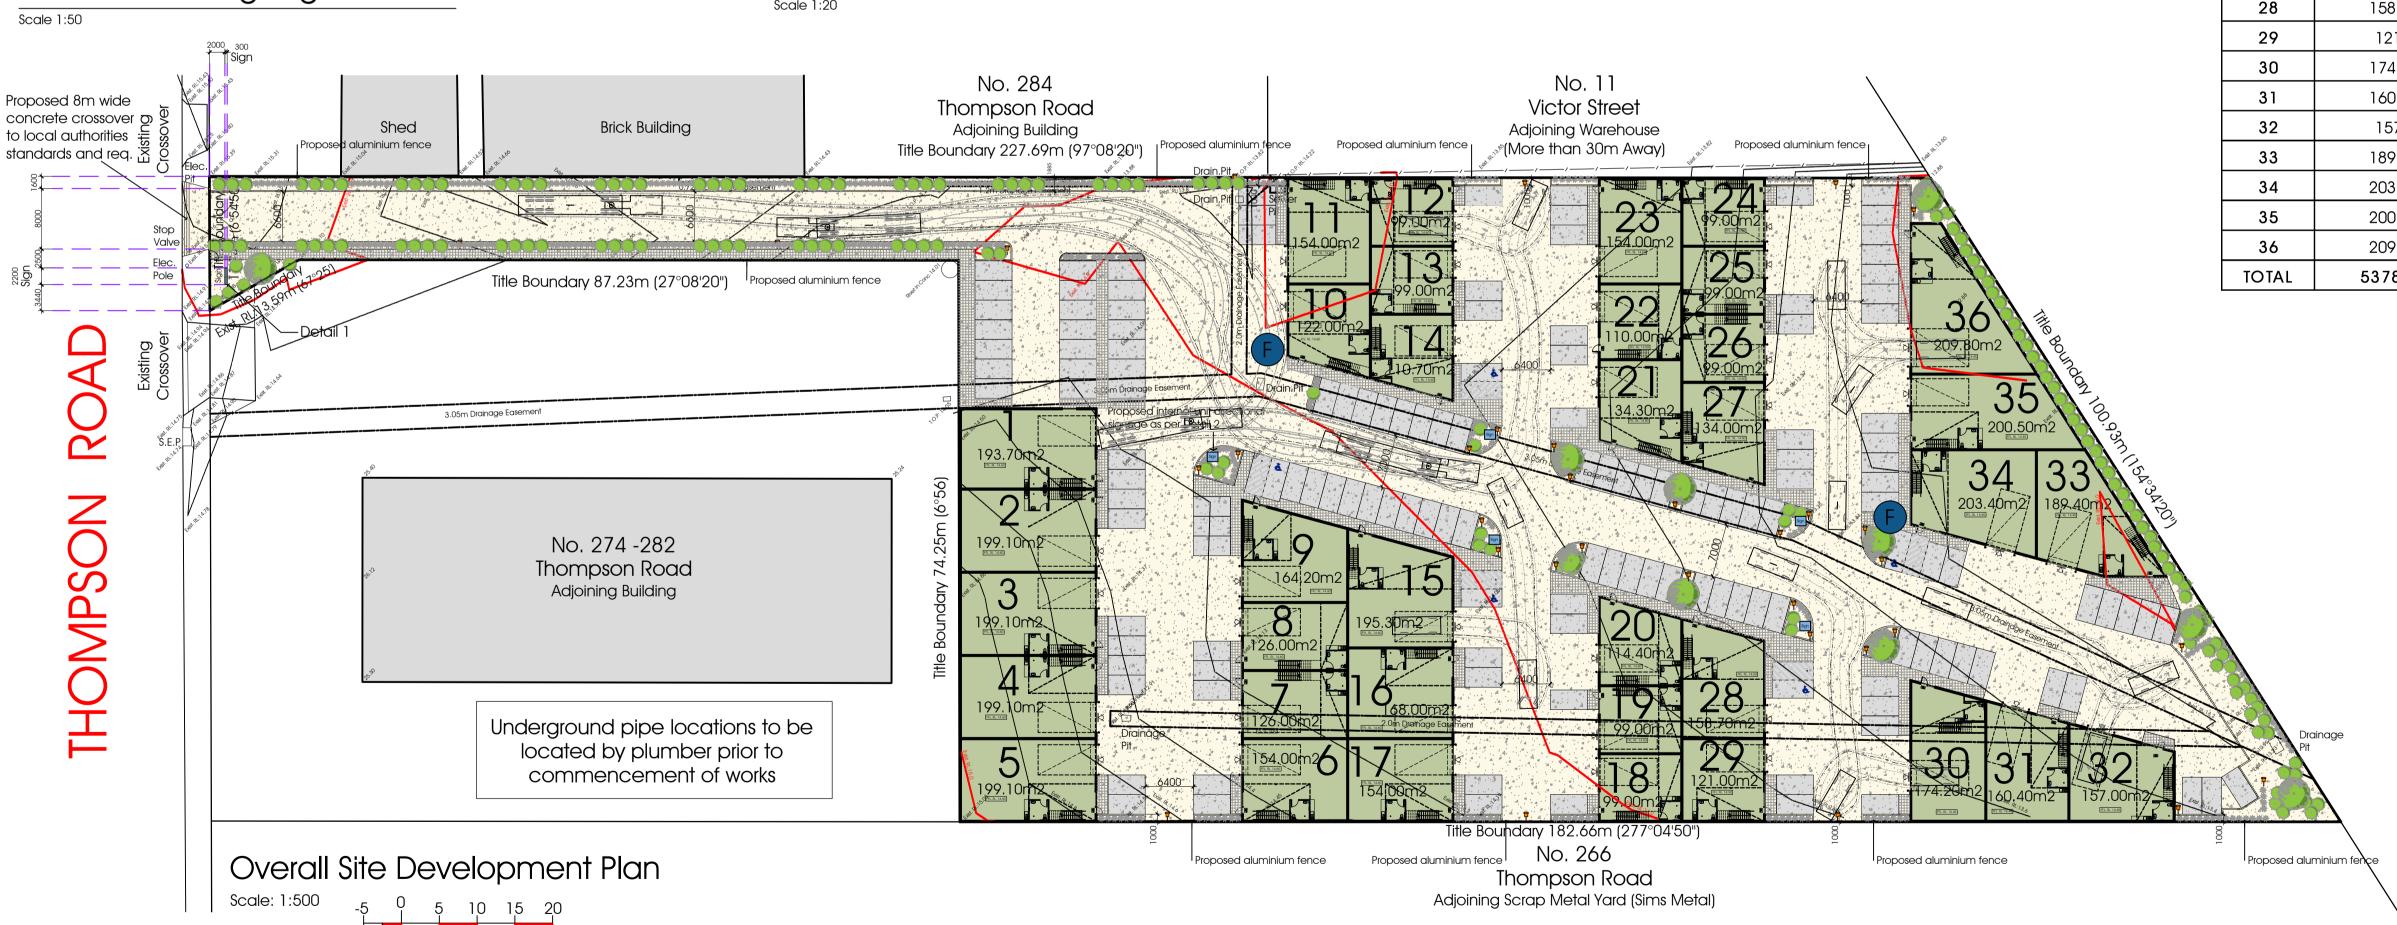

Road Subject to Flooding

2 199.1 45 0 244.1 199.1 3 45 0 244.1 199.1 45 0 244.1 199.1 45 0 244.1 154 45 0 199 126 32.2 158.2 126 32.2 158.2 8 9 164.2 0 46.6 210.8 10 122 49.3 0 171.3 154 49.5 0 203.5 11 12 99 27.7 126.7 13 99 0 27.7 126.7 14 110.7 46.7 0 157.4 15 195.3 86.3 0 281.6 16 168 45 0 213 199 17 154 45 0 18 99 27.7 126.7 19 99 27.7 126.7 20 114.4 0 28.7 143.1 49.3 21 134.3 0 183.6 22 110 30.7 140.7 23 154 49.5 0 203.5 24 99 27.7 0 126.7 25 99 27.7 126.7 26 99 27.7 126.7 0 134 27 46.7 0 180.7 28 158.7 72.3 0 231 29 121 40.5 0 161.5 30 174.2 67 0 241.2 31 160.4 46.5 0 206.9 32 157 0 207 50 33 189.5 46.8 0 236.3 34 203.4 53 0 256.4 35 200.5 45 0 245.5 257.9 209.8 48.1 TOTAL 5378.5 1253.1 317.7 6949.3