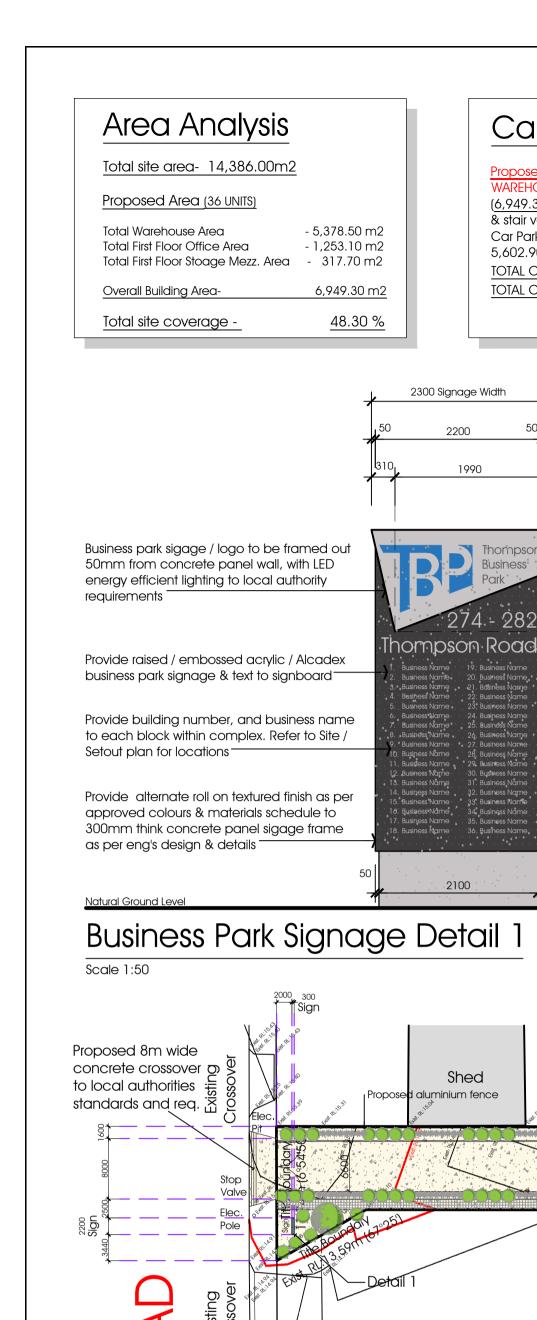

Locality Signage Detail 2

Car Parking Analysis

(6,949.30 m2 net - minus loading bay 986.40m2

 $5,602.90 \times 1.5 (Cars) \div 100m2 + 72 = 156.04 Cars$ 

Proposed Warehouse/ Office 1-36

& stair void 360.00m2.

2200

WAREHOUSE & OFFICE: 5,841.10m2

Car Parking Required for Warehouses

TOTAL CARSPACES REQUIRED: 156

TOTAL CARSPACES PROVIDED: 145

Permanent signage will be installed at the main driveway access entry. This signage will be accompanied by depth markers and will read "Road Subject to Flooding Indicators Show Depth". In addition, a custom sign will be installed for the entry. This sign will read "Do not enter Subject to Flooding Indicators Show Depth" This sign will be accompanied by depth markers and will be placed at the main entry on the north. Examples of these signs are provided in Figure 3-2 below