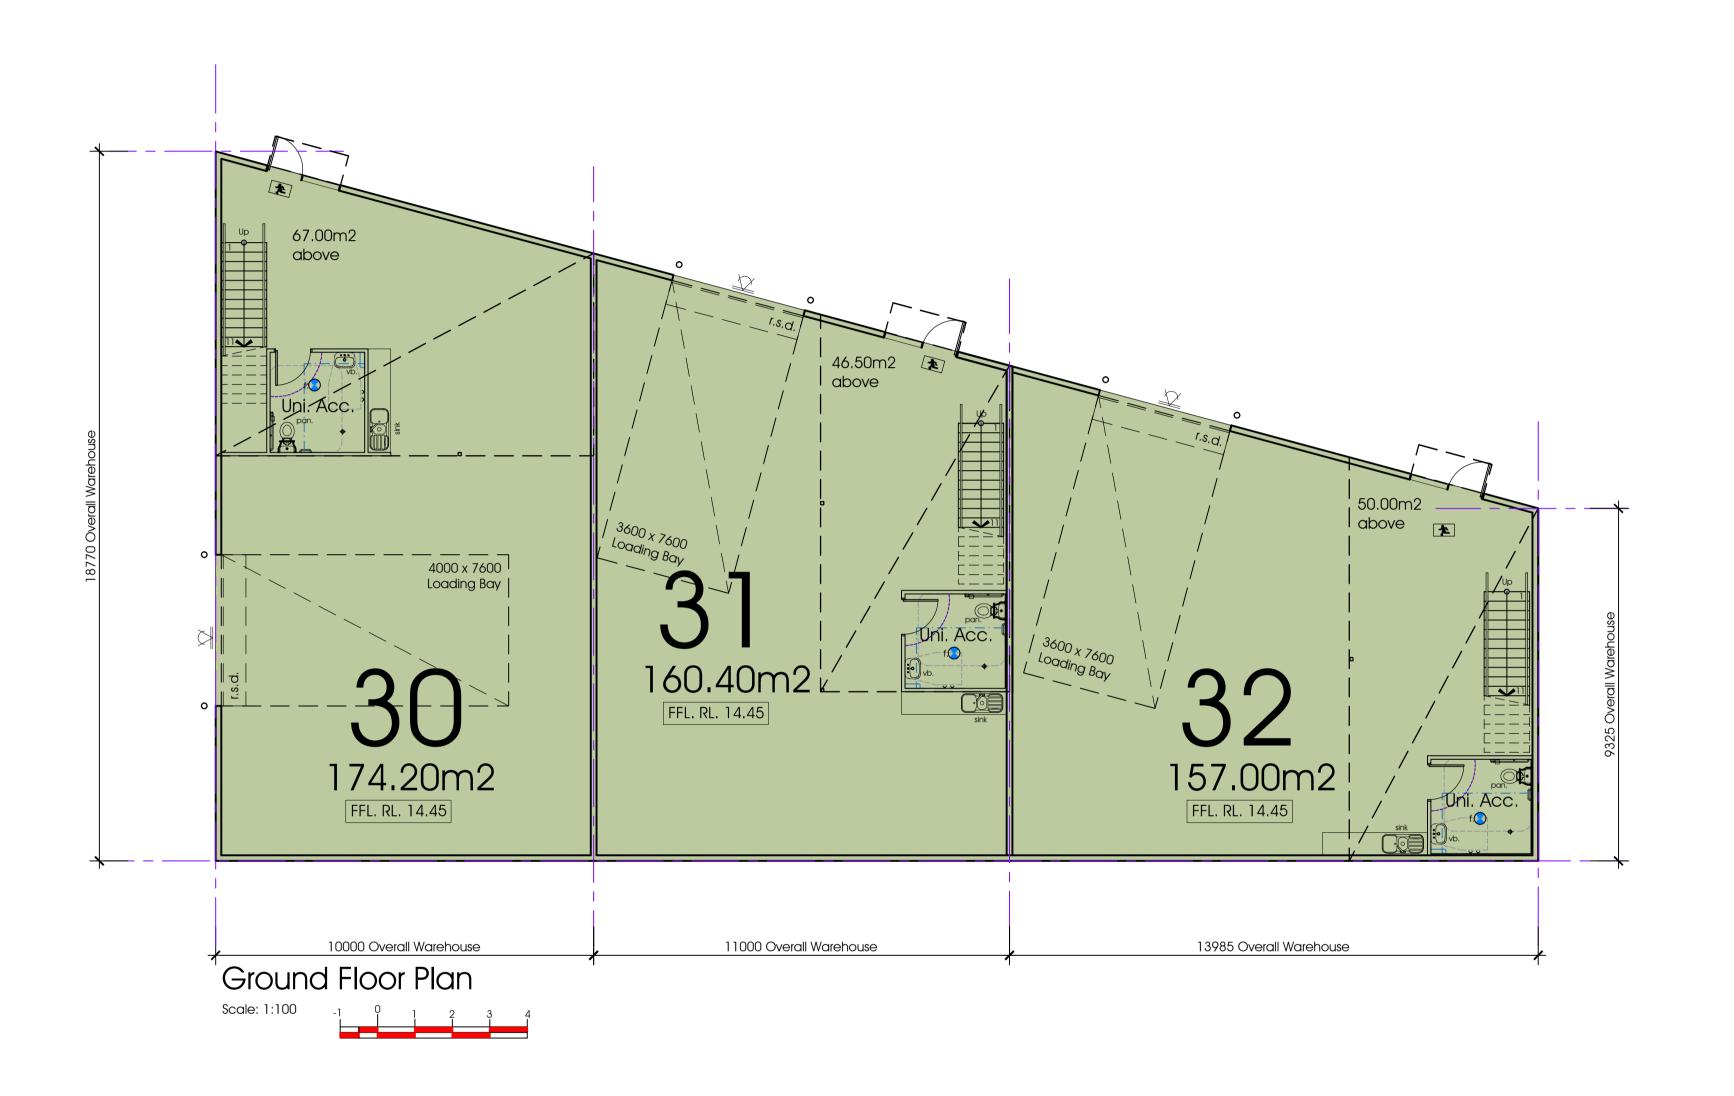

TPO1 TOWN PLANNING ISSUED FOR TOWN PLANNING SUBMISSION 20/12/1

Drawing No:

SITE DEVELOPMENT PLAN LOT 2 THOMPSON ROAD, NORTH GEELONG

Ground Floor Plan

Building Design
Residential. Commercial. Industrial.

JDZ Building Design Pty Ltd 2/23 Heyington Avenue, Thomastown Victoria 3074 (03) 9465 7047 admin@jdzbuildingdesign.com.au www.jdzbuildingdesign.com.au

Amendments: A 20.12.2018 TOWN PLANNING APPLICATION ISSUE B | 04.03.2019 | AMENDED AS PER TOWN PLANNING REQUEST 10.04.2019 SIGNAGE & LIGHTING DETAILS ADDED TO PLAN 01.07.2019 AMENDED AS PER DRAFT CONDITIONS TO PERMIT 10.10.2021 AMENDED TOWN PLANNING (REMOVAL OF WH1)

F 26.10.2021 AMENDED AS PER COUNCIL EMAIL REQUEST 26.10.21

PROPOSED WAREHOUSE & OFFICE DEVELOPMENT

LOT 2 THOMPSON ROAD, NORTH GEELONG

C3 CONSTRUCTION GROUP PTY LTD

GROUND FLOOR PLANS

| Job No: |            |                                       |
|---------|------------|---------------------------------------|
| Date:   | 20.12.2018 |                                       |
| Scale:  | 1:100 @ A1 | M                                     |
| Drawn:  | J.D.Z.     | · · · · · · · · · · · · · · · · · · · |
|         |            |                                       |

Checked: J.D.Z.

Orientation

Drawing No: TPO2 TOWN PLANNING

ISSUED FOR TOWN PLANNING SUBMISSION 20/12/18

Building Design
Residential. Commercial. Industrial.

JDZ Building Design Pty Ltd 2/23 Heyington Avenue, Thomastown Victoria 3074 (03) 9465 7047 admin@jdzbuildingdesign.com.au