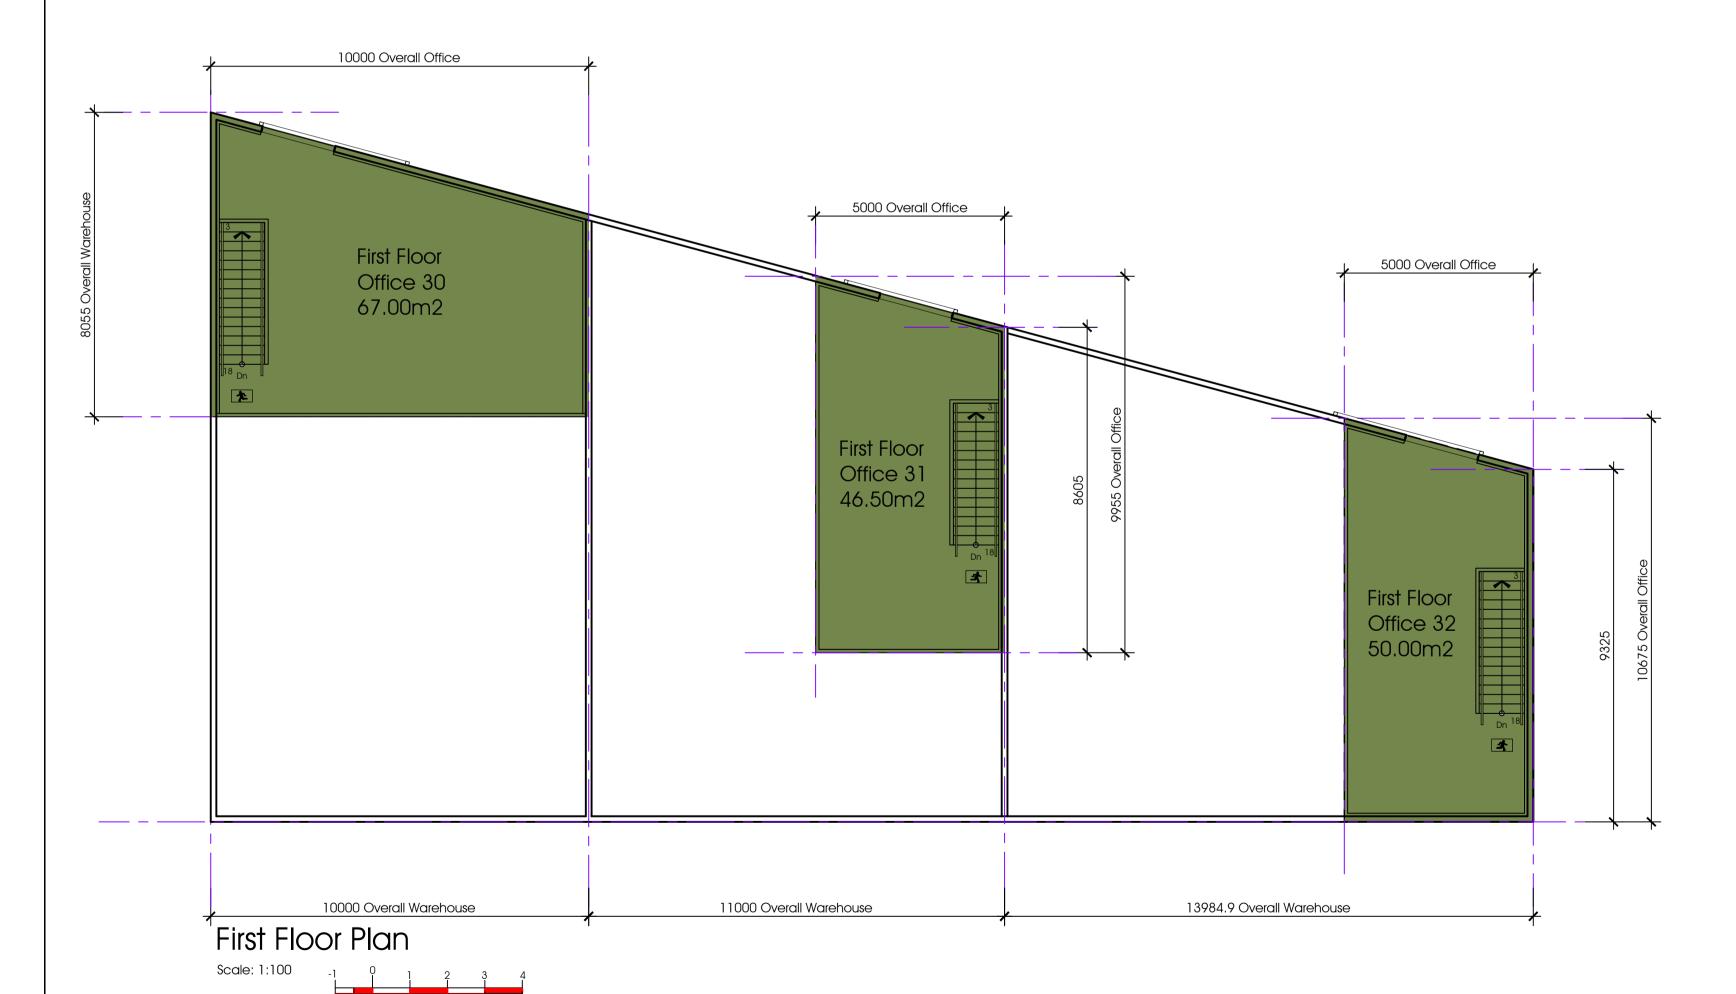

F 26.10.2021 AMENDED AS PER COUNCIL EMAIL REQUEST 26.10.21

PROPOSED WAREHOUSE & OFFICE DEVELOPMENT

LOT 2 THOMPSON ROAD, NORTH GEELONG

C3 CONSTRUCTION GROUP PTY LTD Drawing Name:

FIRST FLOOR PLANS

| b No: | 181006     | <b>\.</b>                             |
|-------|------------|---------------------------------------|
| ıte:  | 20.12.2018 |                                       |
| ale:  | 1:100 @ A1 | -N                                    |
| awn:  | J.D.Z.     | · · · · · · · · · · · · · · · · · · · |
|       | •          | ·                                     |

Checked: J.D.Z.

Orientation

Drawing No: TPO9 TOWN PLANNING

ISSUED FOR TOWN PLANNING SUBMISSION 20/1 2/18