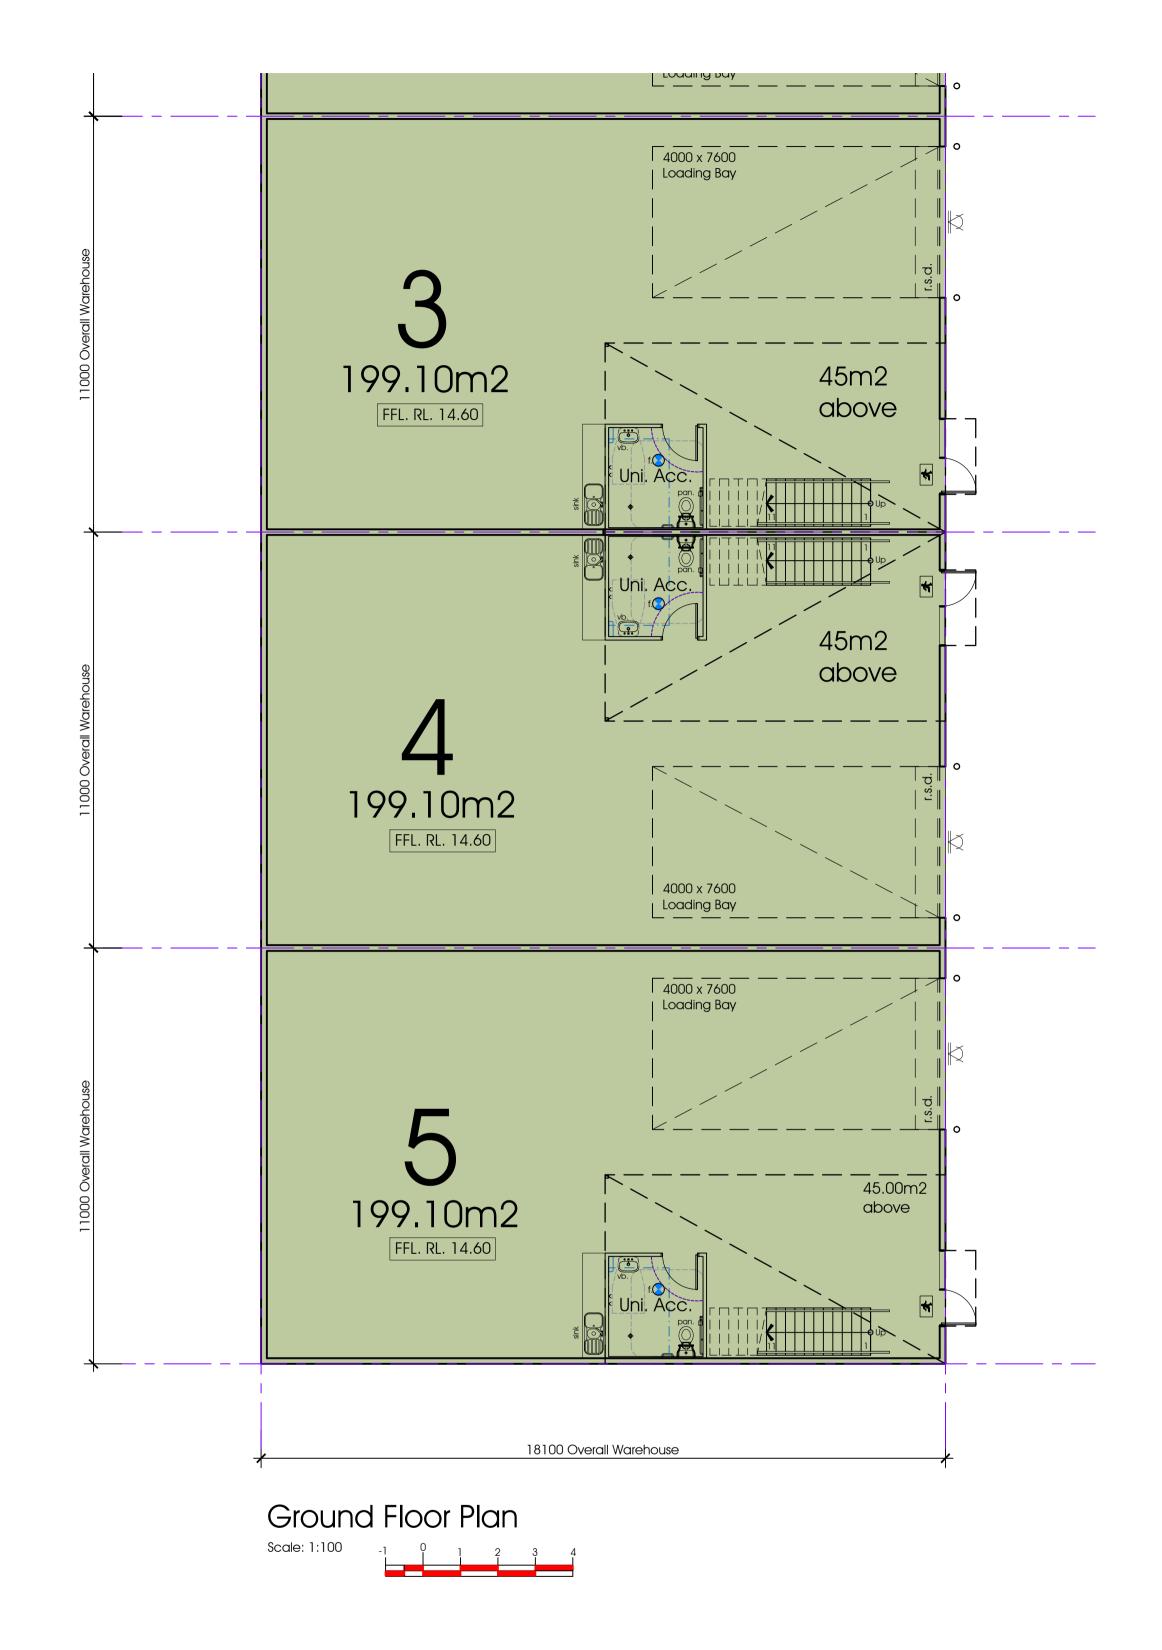

First Floor Office | Storage Mezzanine

0

45

Unit No.

Warehouse

193.7

TOTAL

238.7