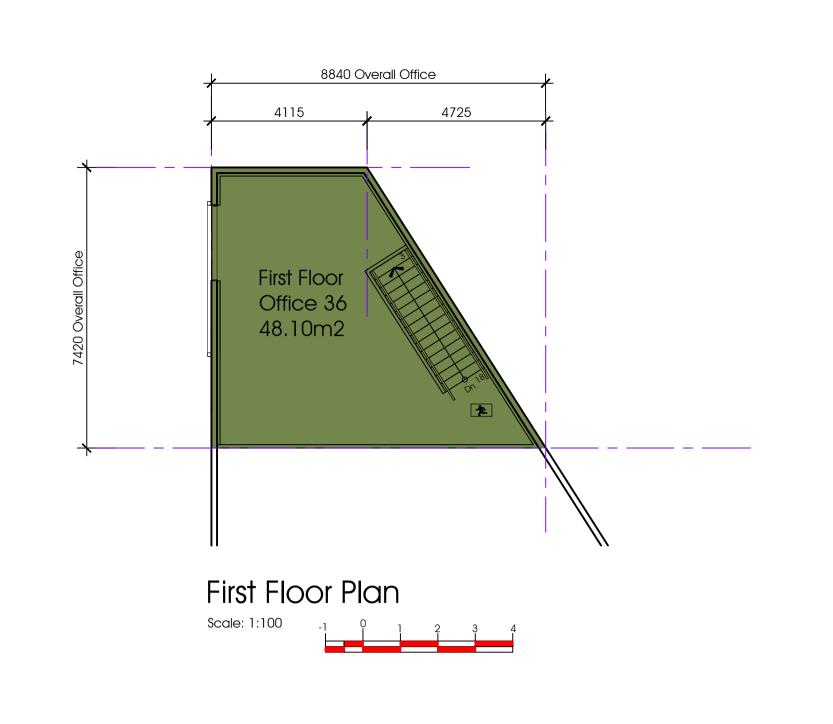

F 26.10.2021 AMENDED AS PER COUNCIL EMAIL REQUEST 26.10.21

PROPOSED WAREHOUSE & OFFICE DEVELOPMENT

LOT 2 THOMPSON ROAD, NORTH GEELONG

C3 CONSTRUCTION GROUP PTY LTD Drawing Name:

FIRST FLOOR PLANS

| b No: | 181006     | <b>\.</b>                             |
|-------|------------|---------------------------------------|
| ıte:  | 20.12.2018 |                                       |
| ale:  | 1:100 @ A1 | -N                                    |
| awn:  | J.D.Z.     | · · · · · · · · · · · · · · · · · · · |
|       | •          | ·                                     |

Checked: J.D.Z.

Orientation

Drawing No: TPO9 TOWN PLANNING

ISSUED FOR TOWN PLANNING SUBMISSION 20/1 2/18