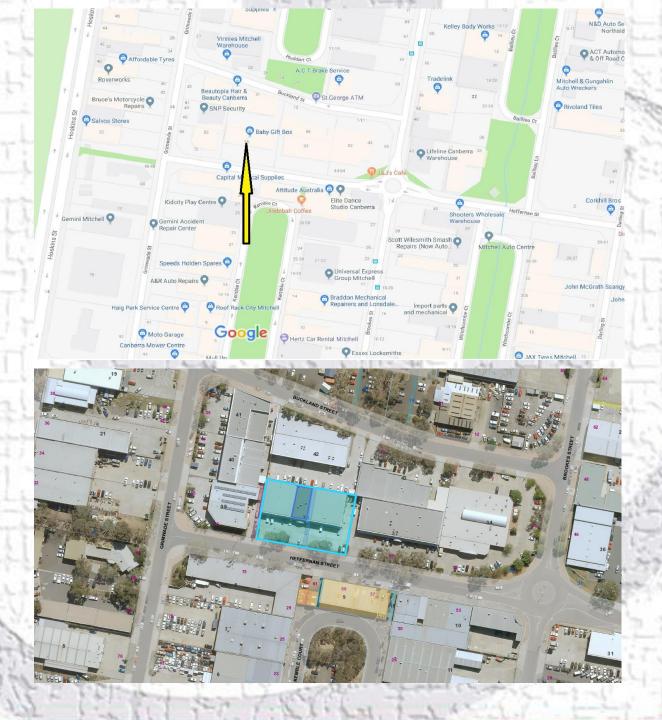

#### **EXECUTIVE SUMMARY**

PROPERTY: UNIT 3, 66 HEFFERNAN ST MITCHELL ACT

**BLOCK 38 SECTION 7 DIVISION MITCHELL** 

**UNIT 3 OF UNITS PLAN NO: 1287** 

**LOCATION:** CENTRALLY LOCATED IN THE HEART OF MITCHELL ADJACENT TO THE MITCHELL

**RETAIL CENTRE** 

SITE AREA: 234SQM

**DESCRIPTION:** BUILT IN 1995 OF BRICK CONSTRUCTION AND PART OF A 5 UNIT DEVELOPMENT. THE UNIT

IS CARPETED WITH SUSPENDED CEILINGS AND DUCTED AIR CONDITIONING. ADDITIONAL