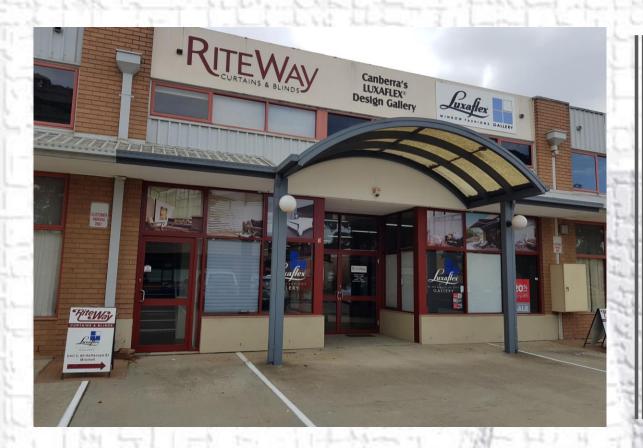

## Unit 3, 66 HEFFERNAN ST MITCHELL

A RARE OFFERING SELDOM FOUND OF THIS QUALITY IN MITCHELL. A GRAND ENTRY LEVEL COMMERCIAL UNIT SUITABLE TO BOTH OWNER OCCUPIERS AND INVESTORS ALIKE.

THIS UNIT IS PART OF A 5 UNIT DEVELOPMENT BUILT IN 1995 WITH 6 ALLOCATED PARKING SPACES IN FRONT.

THE UNIT HAS AN APPROVED GFA OF 360SQM. IT'S CURRENT CONFIGURATION IS 255SQM OF GLA MADE UP OF 234SQM GROUND FLOOR AREA WITH AN EXTRA 21SQM WALK UP MEZZANINE OFFICE AREA WITH SEPARATE ENTRY POINT.

THE UNIT IS FITTED WITH HIGH QUALITY SUSPENDED CEILING GRID, DUCTED AIR CONDITIONING AND KITCHEN AREA. THE UNIT IS CARPET AND PRESENTS WELL FOR ALL TYPES OF BUSINESS.

THE UNIT IS LOCATED WITHIN WALKING DISTANCE TO THE MITCHELL RETAIL CENTRE.

POTENTIAL GROSS INCOME IS \$51,000 PLUS GST

THE UNIT WILL BE SOLD VACANT WITH AN ASKING PRICE OF \$495,000 PLUS GST.