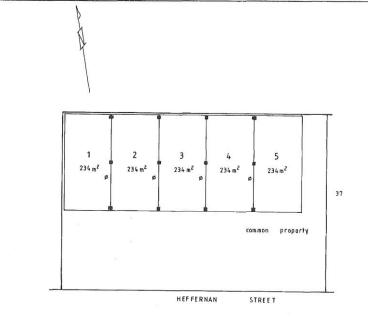

LEASE: SOLD WITH VACANT POSSESSION

ESTIMATED GROSS INCOME: \$51,000.00P.A\*

METHOD OF SALE: BY PRIVATE TREATY AS VACANT POSSESSION

SITE PLAN

FORM 3

REAL PROPERTY (UNIT TITLES) ACT 1970 SHEET No...4....OF...... ... SHEETS

#### UNITS PLAN No ....128.7

1. LAN

| · CAILD           |         |       |  |
|-------------------|---------|-------|--|
| DISTRICT/DIVISION | SECTION | BLOCK |  |
| MITCHELL          | 7       | 38    |  |

2 FLOOR NUMBER - GROUND

3. FLOOR PLAN (Please Indicate class of Units le. Class "A" or Class "B") [LASS A UNITS

NOTE m represents steel column

ø denotes line of column centres, wall not constructed 29.9.1994

SCALE: 1:400 (GRAPHIC BAR) 0 5 10 20 m etra:

STUARI COLLINS
Delegate of the Minuster