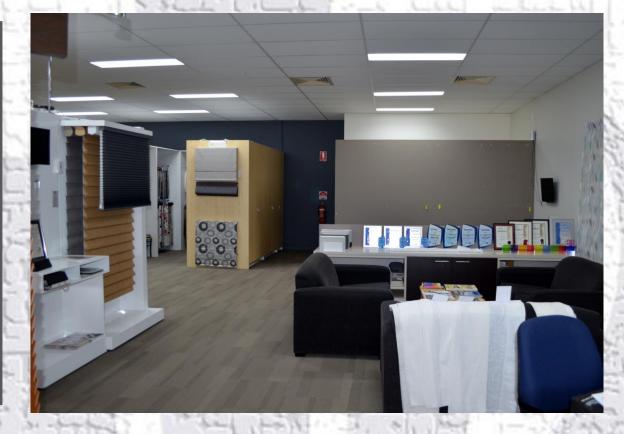

THE UNIT HAS AN APPROVED GFA OF 360SQM. IT'S CURRENT CONFIGURATION IS 255SQM OF GLA MADE UP OF 234SQM GROUND FLOOR AREA WITH AN EXTRA 21SQM WALK UP MEZZANINE OFFICE AREA WITH SEPARATE ENTRY POINT.

THE UNIT IS FITTED WITH HIGH QUALITY SUSPENDED CEILING GRID, DUCTED AIR CONDITIONING AND KITCHEN AREA. THE UNIT IS CARPET AND PRESENTS WELL FOR ALL TYPES OF BUSINESS.

**RETAIL CENTRE** 

SITE AREA: 234SQM

**DESCRIPTION:** BUILT IN 1995 OF BRICK CONSTRUCTION AND PART OF A 5 UNIT DEVELOPMENT. THE UNIT

IS CARPETED WITH SUSPENDED CEILINGS AND DUCTED AIR CONDITIONING. ADDITIONAL