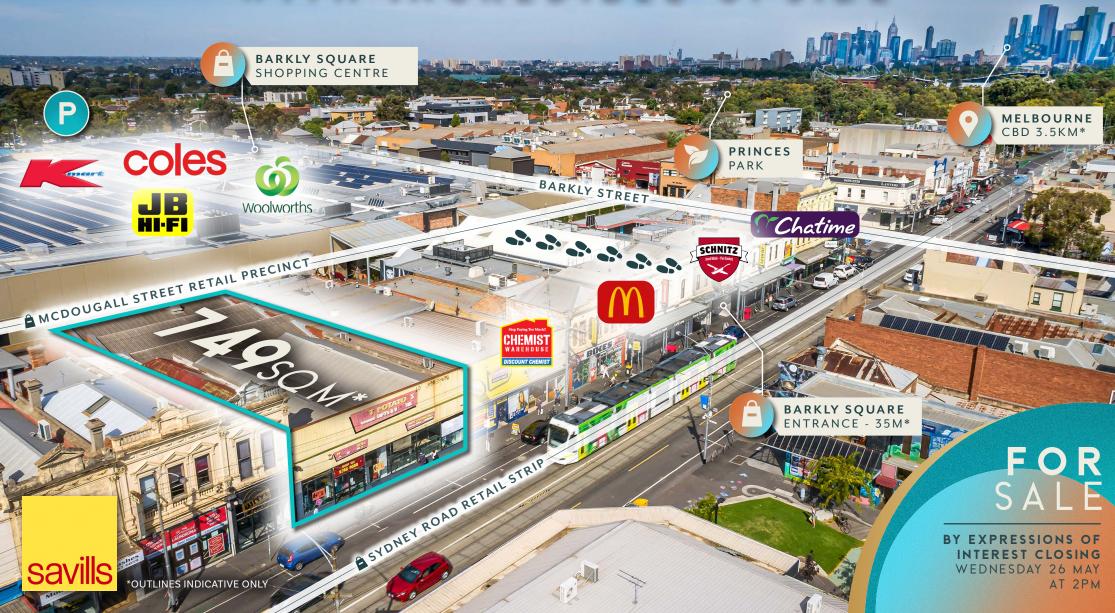

## MAJOR RETAIL FREEHOLD

WITH INCREDIBLE UPSIDE

## IN BRUNSWICK'S BEST RETAIL POSITION

Underpinned by a substantial 749sq m\* landholding

Suits a range of development outcomes including apartments, student accommodation, office and more

Located in Brunswick's best retail location adjoining Barkly Square Shopping Centre with potential to lease, refurbish or value-add

Well connected to transport linkages with ample public transport and car parking nearby

An incredible Brunswick opportunity with high quality improvements and extraordinary future potential

\*Approx.

FOR SALE BY EXPRESSIONS OF INTEREST CLOSING WEDNESDAY 26 MAY AT 2PM