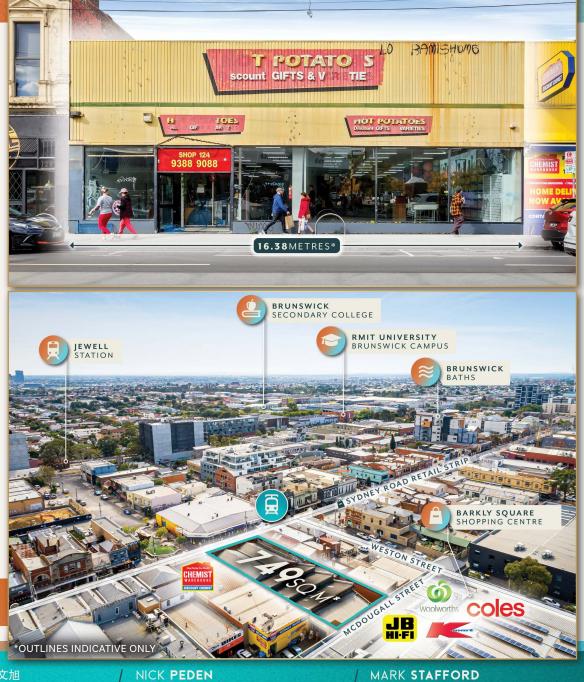

## IN BRUNSWICK'S BEST RETAIL POSITION

Underpinned by a substantial 749sq m\* landholding

Suits a range of development outcomes including apartments, student accommodation, office and more

Located in Brunswick's best retail location adjoining Barkly Square Shopping Centre with potential to lease, refurbish or value-add

Well connected to transport linkages with ample public transport and car parking nearby

An incredible Brunswick opportunity with high quality improvements and extraordinary future potential

\*Approx.

FOR SALE BY EXPRESSIONS OF INTEREST CLOSING WEDNESDAY 26 MAY AT 2PM