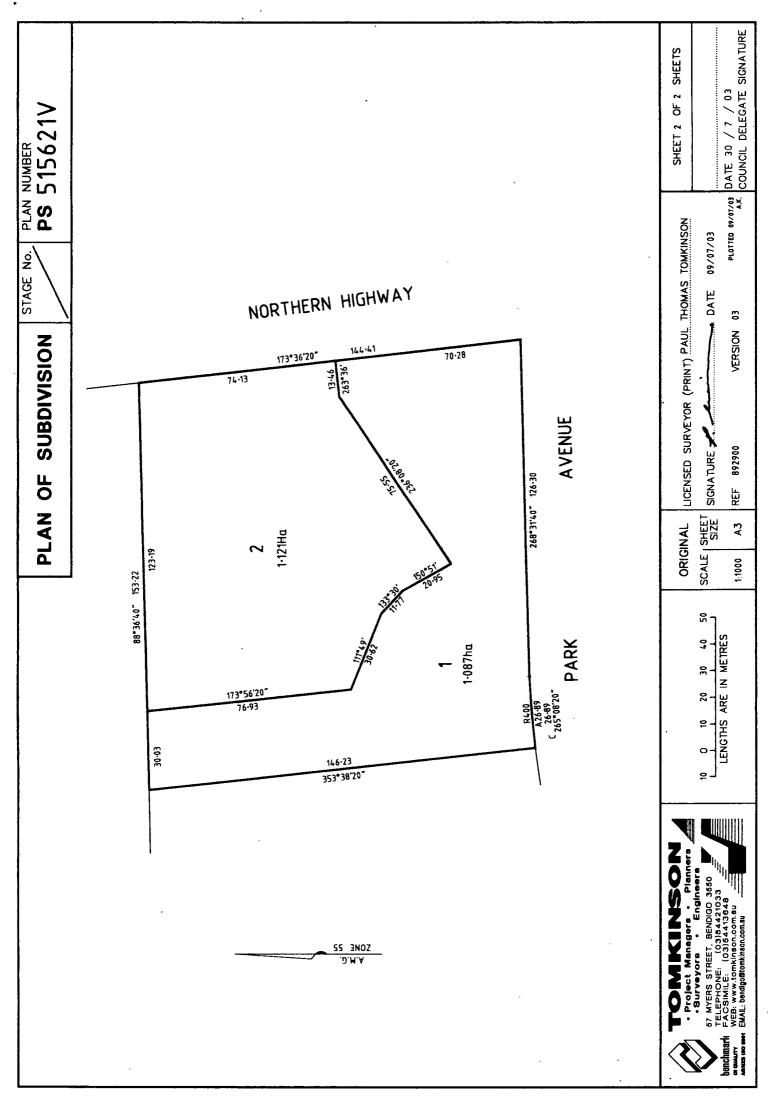

REGISTER SEARCH STATEMENT Land Victoria

-----

\_\_\_\_\_ Security no : 124021978402L

Volume 10757 Folio 378 Produced 29/05/2007 04:43 pm

LAND DESCRIPTION \_\_\_\_\_

Lot 1 on Plan of Subdivision 515621V. PARENT TITLES : Volume 10637 Folio 539 to Volume 10637 Folio 540 Created by instrument PS515621V 15/10/2003

AGREEMENT Section 173 Planning and Environment Act 1987 AE702551R 01/11/2006

DIAGRAM LOCATION \_\_\_\_\_ SEE PS515621V FOR FURTHER DETAILS AND BOUNDARIES

ACTIVITY IN THE LAST 125 DAYS

NIL

STATEMENT END

Delivered by LANDATA®. Land Registry timestamp 29/05/2007 16:43 Page 1 of 3

# WHEREAS :

- A. The Owner is the registered proprietor of property situated at and known as 52 Northern Highway, Echuca being Lot 1 on Plan of Subdivision 515621V Parish of Wharparilla and being all that piece of land contained in Certificate of Title Volume 10757 Folio 378 ("the Land").
- B. Planning Permit number 2004-105 was issued 5<sup>th</sup> May, 2004 ("the Permit") by the Shire to allow use and development of the land for motor vehicle sales and associated internally illuminated business identification signs in accordance with the endorsed plans.
- C. It is a condition of the permit that the Owner must enter into this Agreement with the Shire.