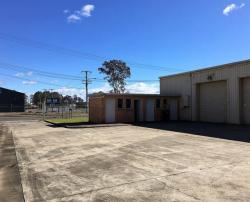

#### **Description:**

A great Industrial warehouse offering in North Wyong. This space is approx. 323 sqm with double roller door access at the front, with a third roller door at the back creating excellent cross ventilation, existing racking system against one wall and potential use of hardstand area adjacent to this bay. These are hard to find at present so call today

- 3 Roller Doors
- Gated Complex
- Off Street Parking/Storage available