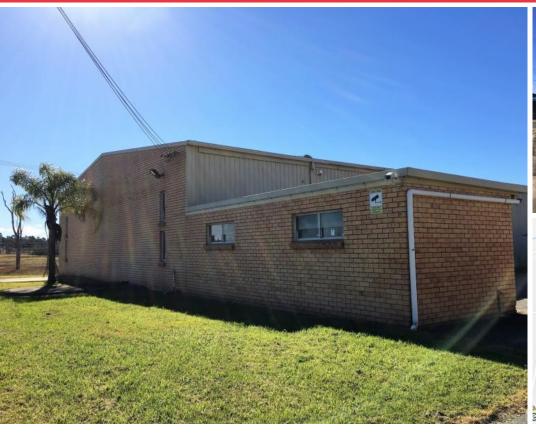

#### **Description:**

A great Industrial warehouse offering in North Wyong. This space is approx. 323 sqm with double roller door access at the front, with a third roller door at the back creating excellent cross ventilation, existing racking system against one wall and potential use of hardstand area adjacent to this bay. These are hard to find at present so call today

- 3 Roller Doors
- Gated Complex
- Off Street Parking/Storage available