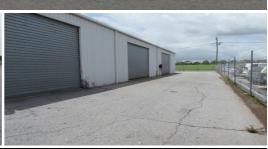

600m2 Florr area includes:

72.8m2\* Office and Amenities 454m2\* Workshop Area 72.8m2\* Mezzanine Bitumen Hardstand

Opportunities to purchase in this location are rare. Whether requiring a property for your own business or for investment this property is a must for your portfolio.