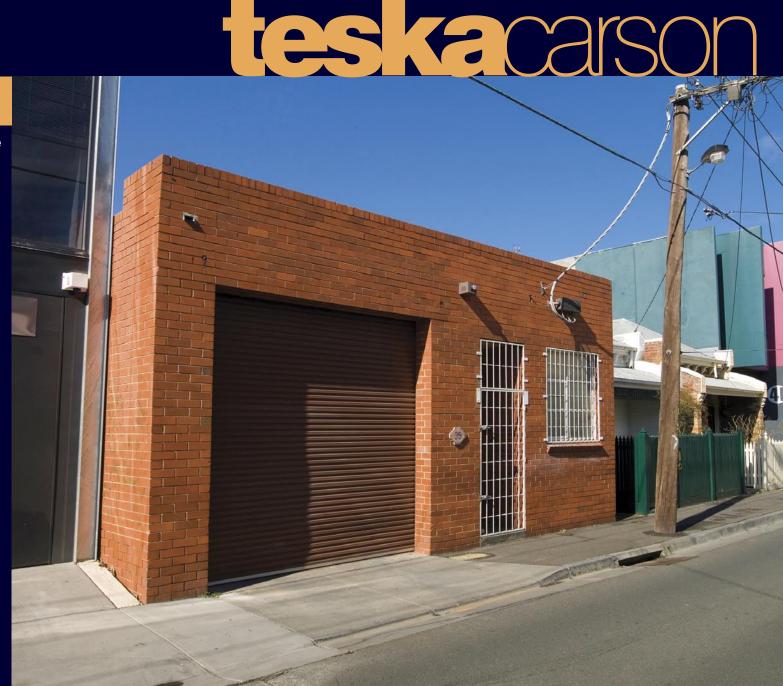

## 35 Dover Street Richmond

**Auction** 

Thursday 11 September 2008 at 1pm on site

## **COMPACT FACTORY/WAREHOUSE**

An excellent clean & bright warehouse located in an extremely popular precinct with close access to CityLink & the CBD

• Land Area: 275m<sup>2</sup> approx

• Zoned: Business 3

• Popular development location

Vacant possession

• Terms: 10% deposit, balance 60 days

Inspect by appointment

lan Price 04 1855 7497 iprice@teskacarson.com.au

9421 7000

516 Church Street Richmond www.teskacarson.com.au.