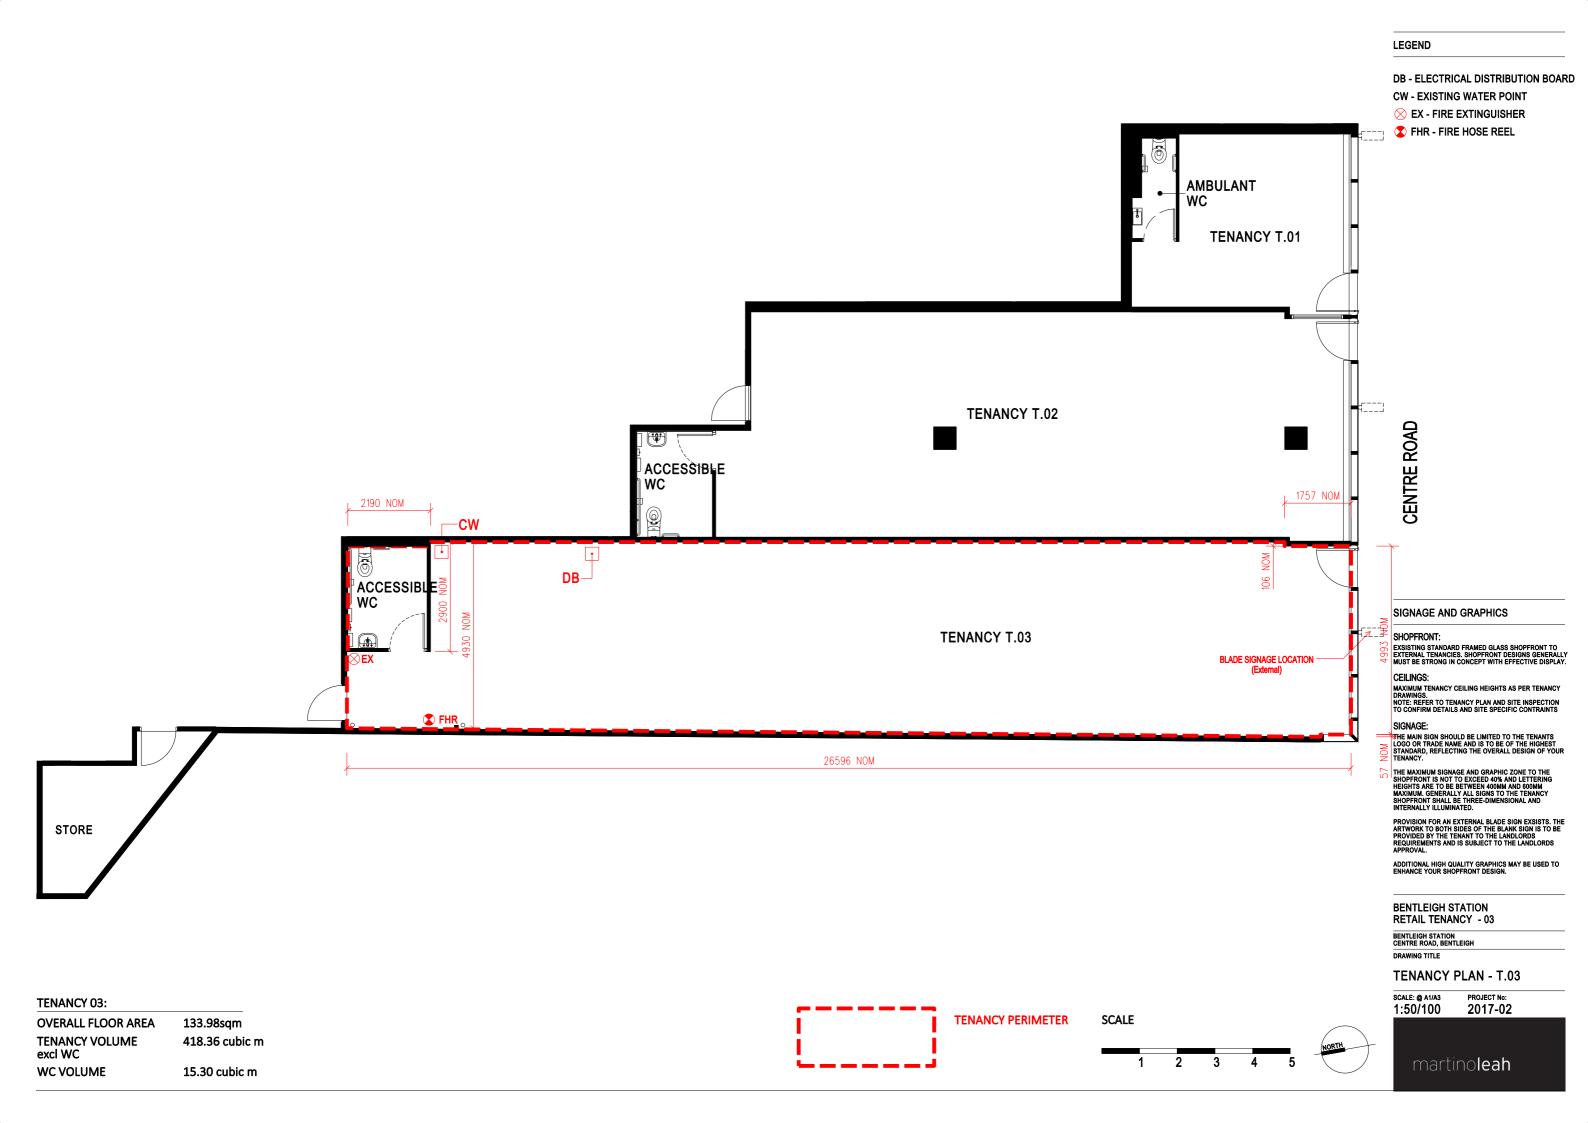

# SIGNAGE AND GRAPHICS

### SHOPFRONT:

EXSISTING STANDARD FRAMED GLASS SHOPFRONT TO EXTERNAL TENANCIES. SHOPFRONT DESIGNS GENERALLY HIGH DESIGNS OF THE PROPERTY OF T

MAXIMUM TENANCY CEILING HEIGHTS AS PER TENANCY DRAWINGS. NOTE: REFER TO TENANCY PLAN AND SITE INSPECTION TO CONFIRM DETAILS AND SITE SPECIFIC CONTRAINTS

TO CONFIRM DETAILS AND SITE SPECIFIC CONTRAINTS

THE MAIN SIGN SHOULD BE LIMITED TO THE TENANTS LOGO OR TRADE NAME AND IS TO BE OF THE HIGHEST STANDARD, REFLECTING THE OVERALL DESIGN OF YOUR TENANCY.

THE MAXIMUM SIGNAGE AND GRAPHIC ZONE TO THE SHOPFRONT IS NOT TO EXCEED 40% AND LETTERING HEIGHTS ARE TO BE BETWEEN 400MM AND 600MM MAXIMUM. GENERALLY ALL SIGNS TO THE TENANCY SHOPFRONT SHALL BE THREE-DIMENSIONAL AND INTERNALLY ILLUMINATED.

PROVISION FOR AN EXTERNAL BLADE SIGN EXSISTS. THE ARTWORK TO BOTH SIDES OF THE BLANK SIGN IS TO BE PROVIDED BY THE TENANT TO THE LANDLORDS REQUIREMENTS AND IS SUBJECT TO THE LANDLORDS APPROVAL.

ADDITIONAL HIGH QUALITY GRAPHICS MAY BE USED TO ENHANCE YOUR SHOPFRONT DESIGN.