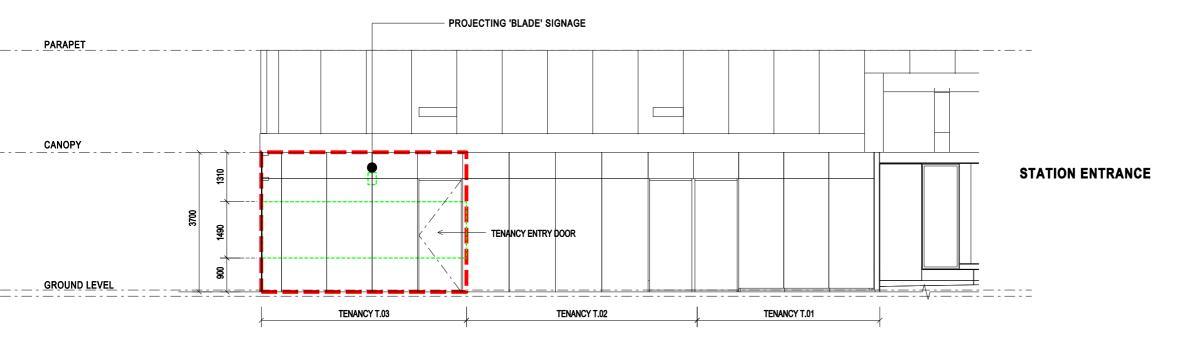

**SOUTH ELEVATION - CENTRE ROAD** 

PROVISION FOR AN EXTERNAL BLADE SIGN EXSISTS. THE ARTWORK TO BOTH SIDES OF THE BLANK SIGN IS TO BE PROVIDED BY THE TENANT TO THE LANDLORDS REQUIREMENTS AND IS SUBJECT TO THE LANDLORDS APPROVAL.

ADDITIONAL HIGH QUALITY GRAPHICS MAY BE USED TO ENHANCE YOUR SHOPFRONT DESIGN.

BENTLEIGH STATION RETAIL TENANCY - 03

BENTLEIGH STATION CENTRE ROAD, BENTLEIGH

DRAWING TITLE

TENANCY 03 -**ELEVATION** 

SCALE: @ A1/A3 1:50/100

PROJECT No: 2017-02

martino**leah**