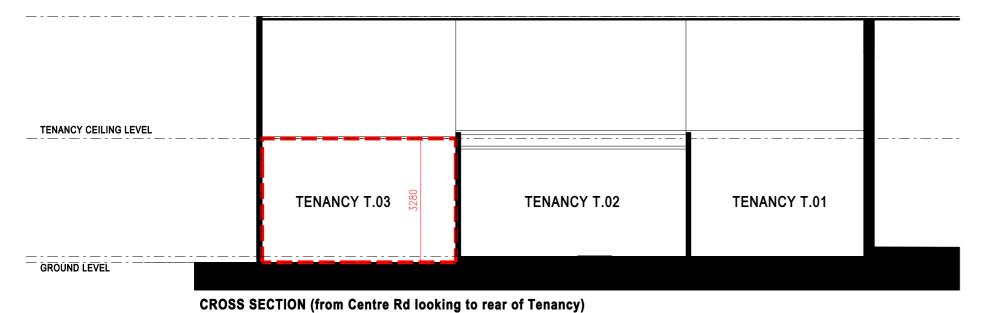

# CEILINGS:

MAXIMUM TENANCY CEILING HEIGHTS AS PER TENANCY DRAWINGS.
NOTE: REFER TO TENANCY PLAN AND SITE INSPECTION TO CONFIRM DETAILS AND SITE SPECIFIC CONTRAINTS

SIGNAGE: THE MAIN SIGN SHOULD BE LIMITED TO THE TENANTS LOGO OR TRADE NAME AND IS TO BE OF THE HIGHEST STANDARD, REFLECTING THE OVERALL DESIGN OF YOUR TENANCY.