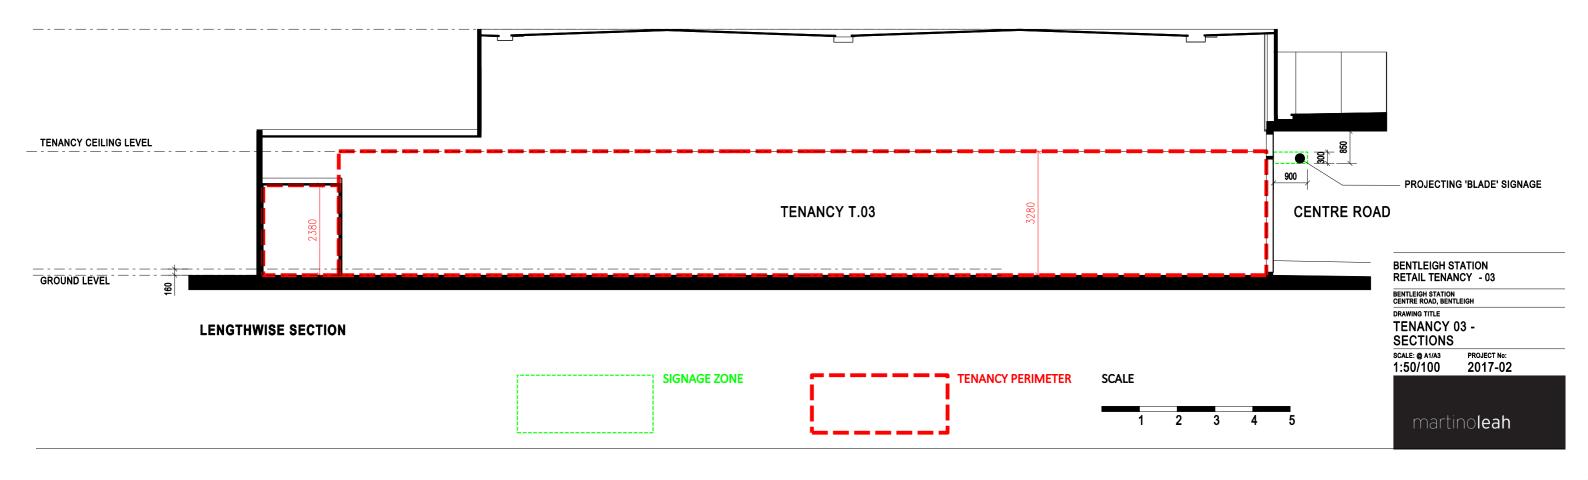

# SIGNAGE AND GRAPHICS

### SHOPFRONT:

EXSISTING STANDARD FRAMED GLASS SHOPFRONT TO EXTERNAL TENANCIES. SHOPFRONT DESIGNS GENERALLY MUST BE STRONG IN CONCEPT WITH EFFECTIVE DISPLAY.

# CEILINGS:

MAXIMUM TENANCY CEILING HEIGHTS AS PER TENANCY DRAWINGS.
NOTE: REFER TO TENANCY PLAN AND SITE INSPECTION TO CONFIRM DETAILS AND SITE SPECIFIC CONTRAINTS

SIGNAGE: THE MAIN SIGN SHOULD BE LIMITED TO THE TENANTS LOGO OR TRADE NAME AND IS TO BE OF THE HIGHEST STANDARD, REFLECTING THE OVERALL DESIGN OF YOUR TENANCY.

THE MAXIMUM SIGNAGE AND GRAPHIC ZONE TO THE SHOPFRONT IS NOT TO EXCEED 40% AND LETTERING HEIGHTS ARE TO BE BETWEEN 400MM AND 600MM MAXIMUM. GENERALLY ALL SIGNS TO THE TENANCY SHOPFRONT SHALL BE THREE-DIMENSIONAL AND INTERNALLY ILLUMINATED.

PROVISION FOR AN EXTERNAL BLADE SIGN EXSISTS. THE ARTWORK TO BOTH SIDES OF THE BLANK SIGN IS TO BE PROVIDED BY THE TENANT TO THE LANDLORDS REQUIREMENTS AND IS SUBJECT TO THE LANDLORDS APPROVAL.

ADDITIONAL HIGH QUALITY GRAPHICS MAY BE USED TO ENHANCE YOUR SHOPFRONT DESIGN.