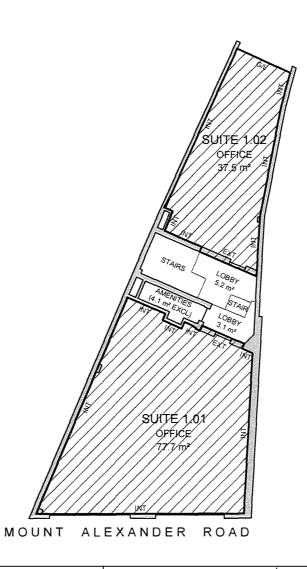

## **SCHEDULE OF AREAS**

 SUITE G.01

 RETAIL
 64.7 m²

 TOTAL AREA
 64.7 m²

SUITE G.02

**GROUND FLOOR** 

OFFICE 35.2 m<sup>2</sup>
TOTAL AREA 35.2 m<sup>2</sup>

FIRST FLOOR SUITE 1.01

 OFFICE
 77.7 m²

 TOTAL AREA
 77.7 m²

SUITE 1.02

 OFFICE
 37.5 m²

 TOTAL AREA
 37.5 m²

LETTABLE AREA

## **METHOD OF MEASUREMENT**

AREAS HAVE BEEN CALCULATED IN ACCORDANCE WITH THE PROPERTY COUNCIL OF AUSTRALIA (PCA) METHOD OF MEASUREMENT FOR LETTABLE AREA (MARCH 1997)

(SURVEY DATE 14/11/2016)

## **GUIDELINES USED**

GROSS LETTABLE AREA RETAIL
NET LETTABLE AREA

PLAN PREPARED FOR:

LETTABLE AREA PLAN
732-734 MOUNT ALEXANDER ROAD
MOONEE PONDS, VIC

| DATE: 18/11/2016  |               |
|-------------------|---------------|
| REF: 61717        | REV: 0        |
| DRAWN: LW         | CHECKED: IN   |
| SCALE: 1:125 @ A3 | SHEET: 1 OF 1 |