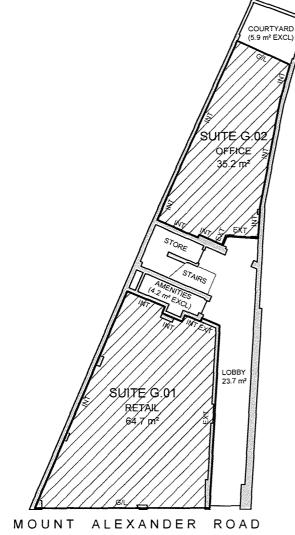

## LETTABLE AREA PLAN FOR 732-734 MOUNT ALEXANDER ROAD, MOONEE PONDS, VIC

INT - INTERNAL FACE EXT - EXTERNAL FACE C/L - CENTRELINE WALL

G/L - GLASS LINE

LTP - LINE OF TENANCY PRODUCED

## **SCHEDULE OF AREAS**

 SUITE G.01

 RETAIL
 64.7 m²

 TOTAL AREA
 64.7 m²

SUITE G.02

**GROUND FLOOR** 

OFFICE 35.2 m<sup>2</sup>
TOTAL AREA 35.2 m<sup>2</sup>

FIRST FLOOR SUITE 1.01

## **METHOD OF MEASUREMENT**

AREAS HAVE BEEN CALCULATED IN ACCORDANCE WITH THE PROPERTY COUNCIL OF AUSTRALIA (PCA) METHOD OF MEASUREMENT FOR LETTABLE AREA (MARCH 1997)

(SURVEY DATE 14/11/2016)

## **GUIDELINES USED**

GROSS LETTABLE AREA RETAIL
NET LETTABLE AREA

PLAN PREPARED FOR:

LETTABLE AREA PLAN
732-734 MOUNT ALEXANDER ROAD
MOONEE PONDS, VIC

| DATE: 18/11/2016  |               |
|-------------------|---------------|
| REF: 61717        | REV: 0        |
| DRAWN: LW         | CHECKED: IN   |
| SCALE: 1:125 @ A3 | SHEET: 1 OF 1 |