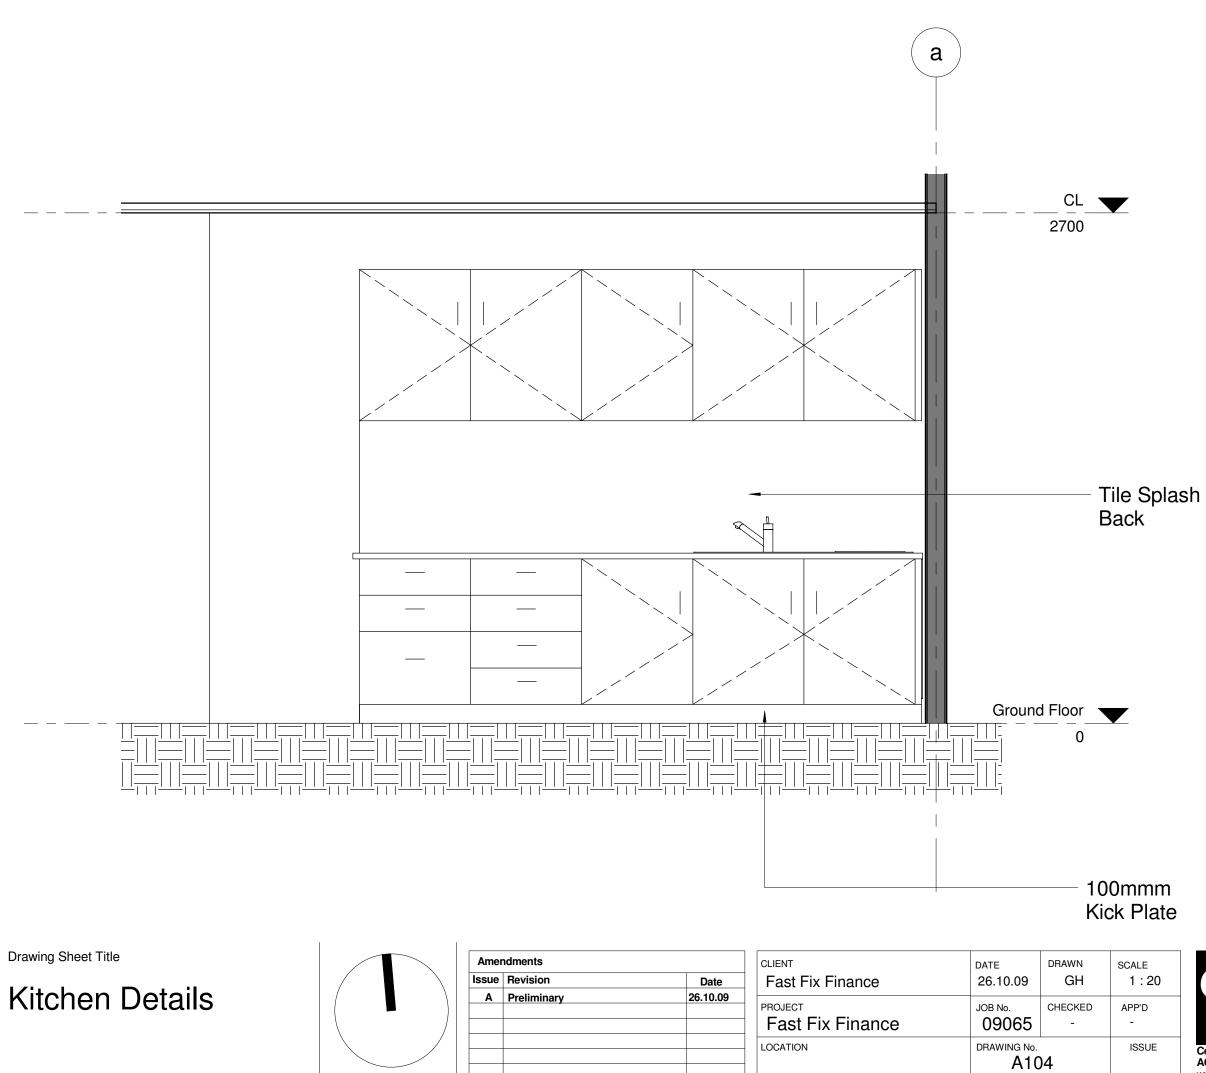

|   | Amendments |             |          |        |  |
|---|------------|-------------|----------|--------|--|
|   | Issue      | Revision    | Date     | Fast   |  |
|   | Α          | Preliminary | 26.10.09 | PROJEC |  |
|   |            |             |          | Fas    |  |
|   |            |             |          |        |  |
|   |            |             |          |        |  |
| - |            |             |          |        |  |

| CLIENT              | DATE        | drawn   | SCALE |
|---------------------|-------------|---------|-------|
| Fast Fix Finance    | 26.10.09    | GH      |       |
| PROJECT             | JOB No.     | CHECKED | APP'D |
| Fast Fix Finance    | 09065       | -       | -     |
| 12 Queen St, Goodna | DRAWING No. | )1      | ISSL  |