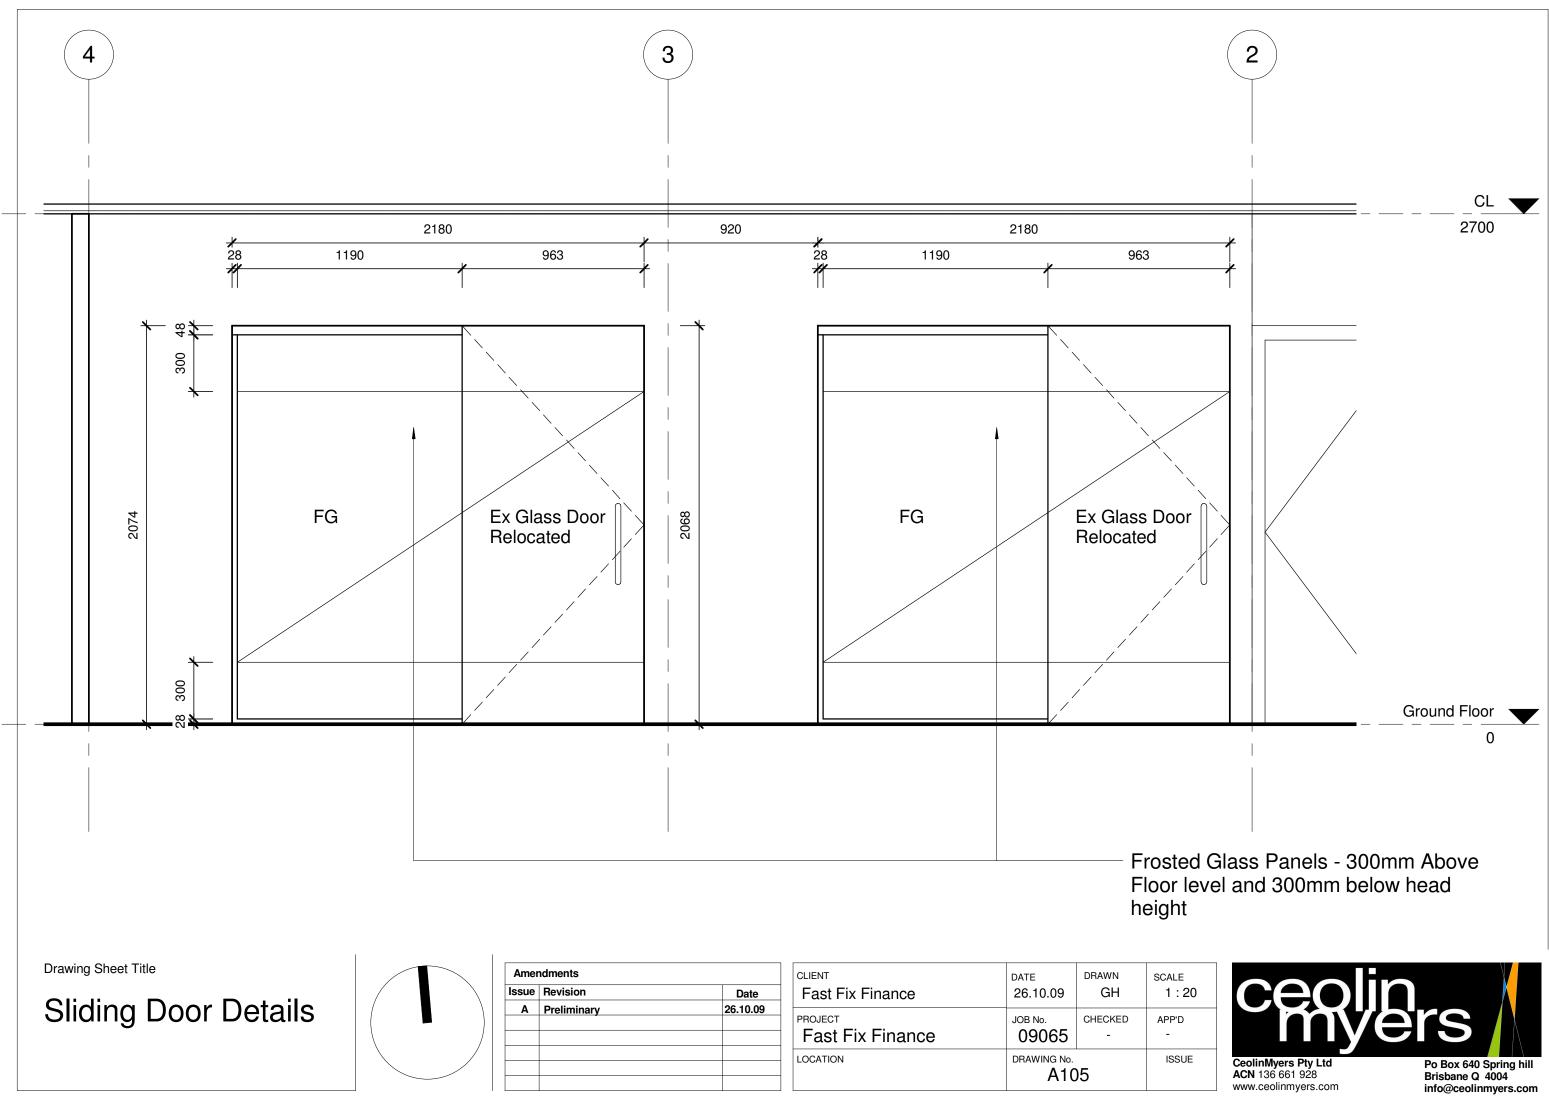

|   | Amendments |             |          |        |  |
|---|------------|-------------|----------|--------|--|
|   | Issue      | Revision    | Date     | Fast   |  |
|   | Α          | Preliminary | 26.10.09 | PROJEC |  |
|   |            |             |          | Fas    |  |
|   |            |             |          |        |  |
|   |            |             |          |        |  |
| - |            |             |          |        |  |

| CLIENT              | DATE        | drawn   | SCALE |
|---------------------|-------------|---------|-------|
| Fast Fix Finance    | 26.10.09    | GH      |       |
| PROJECT             | JOB No.     | CHECKED | APP'D |
| Fast Fix Finance    | 09065       | -       | -     |
| 12 Queen St, Goodna | DRAWING No. | )1      | ISSL  |