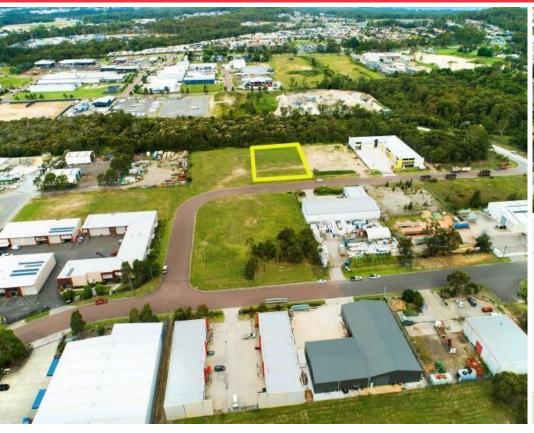

## 7 Palm Tree Road WYONG

Lot 29, 7 Palm Tree Road, Wyong

Area m<sup>2</sup>: 3,010

**\$/m<sup>2</sup>:** \$219

**Sale Price:** \$660,000 + GST

**GST:** Exclusive

Parking: 0

**Contact:** 

### **Description:**

Situated in the North Wyong industrial estate.

Total land area of 3,010sqm.

Convenient location suitable for a wide variety of uses.

This is a great opportunity to position yourself in the North Wyong / Wadalba business precinct.