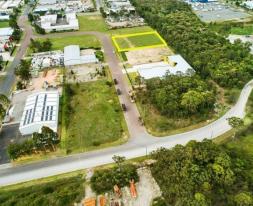

## 7 Palm Tree Road WYONG

Lot 29, 7 Palm Tree Road, Wyong

Area m<sup>2</sup>: 3,010

**\$/m<sup>2</sup>:** \$219

**Sale Price:** \$660,000 + GST

**GST:** Exclusive

Parking: 0

**Contact:** 

### **Description:**

Situated in the North Wyong industrial estate.

Total land area of 3,010sqm.

Convenient location suitable for a wide variety of uses.

This is a great opportunity to position yourself in the North Wyong / Wadalba business precinct.