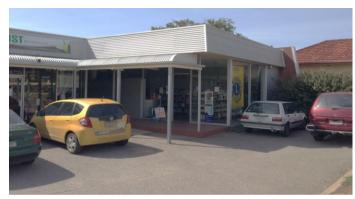

Property Address Unit 1 / 134 Main Road, MCLAREN VALE S.A. 5171

Property size Approximately 139 Sqm<sup>2</sup> Brick Shop / Office / Retail

Rent Amount \$3,475.00 Per month + GST & Outgoings / \$41,700.00 Per annum + GST & Outgoings

Note: Tenants are responsible for arranging their own electricity and telephone connections and billing

Tenants must arrange and provide evidence of Public Liablility & Plate Glass Insurance Cover

Comments: Glass fronted, Busy Main Road frontage.