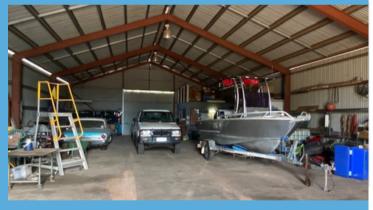

The land area of the depot is 3,233 m2 which includes a workshop/shed of 325 m2, an ablution block of 6.5 m2, an examination pit, fuel storage/pump, and a caretakers cottage (mentioned above).

Note: Site plan included of the depot and caretaker's cottage