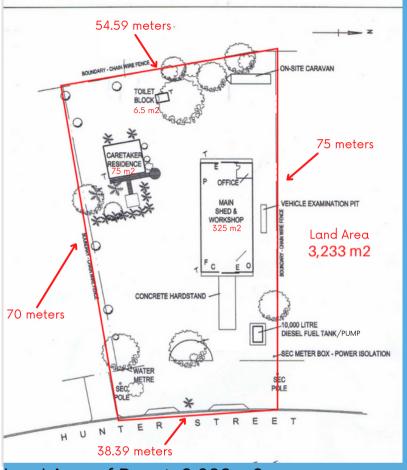

The land area of the depot is 3,233 m2 which includes a workshop/shed of 325 m2, an ablution block of 6.5 m2, an examination pit, fuel storage/pump, and a caretakers cottage (mentioned above).

Note: Site plan included of the depot and caretaker's cottage