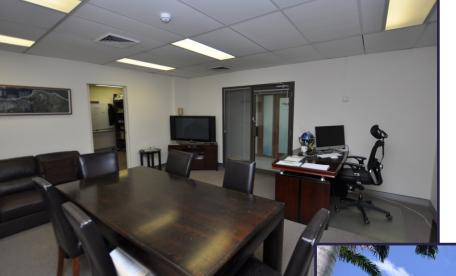

## Level 2 / 46 Cavill Ave. Surfers Paradise

- Dual entry, well presented office in the heart of the corporate sector.
- Ideal for small 3 to 4 staff office.
- Close to light rail terminal, coffee shops & restaurants.
- Can be split into 2 separate offices with its double glass entry doors.