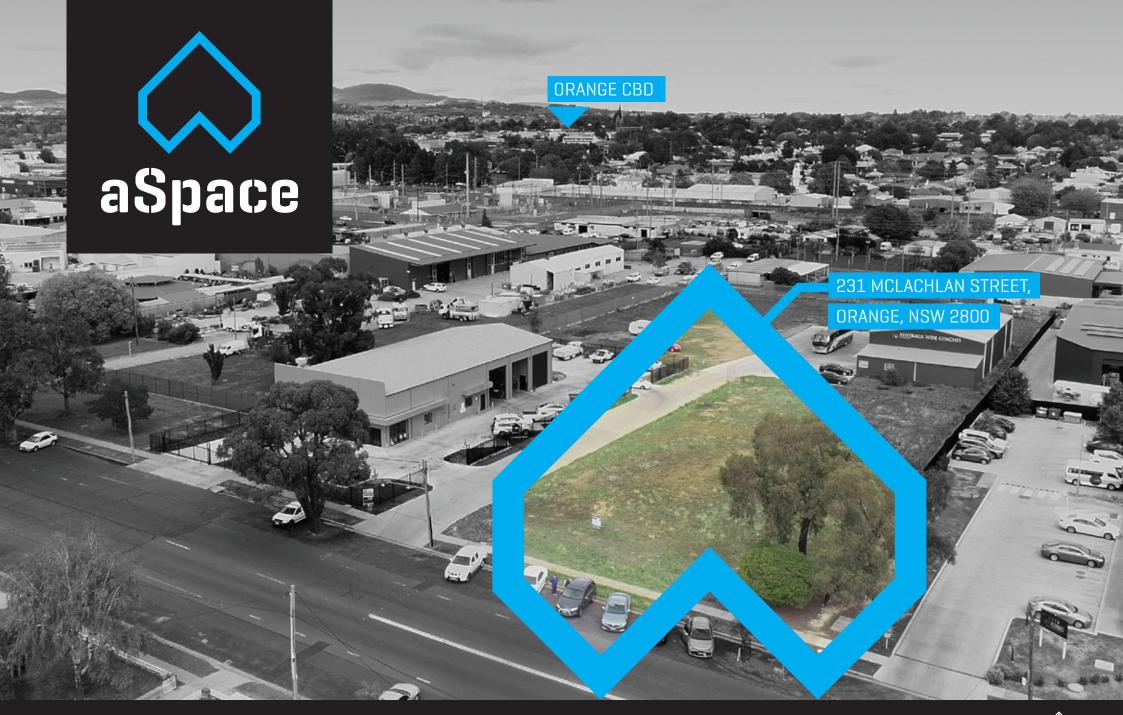

231 MCLACHLAN STREET, ORANGE, NSW 2800

**JAMES THOMPSON** 

0429 157 157

**TROY WALLACE** 

0437 010 523

02 6338 1900 // www.akura.com.au

- Prestige semi-retail units with street frontage.
- Situated at 231 McLachlan Street, Orange (Close proximity to CBD).
- · Masterbuilt precast concrete constructed factories, with parking and amenities onsite.
- · Set up manufacturing, distribution or warehouseing.
- Perfect New business location, or create a work base or special man cave.
- Convenient sizes ranging from 99sqm to 231 sqm.
- Easily accessed 24 hours a day and 7 days per week.
- Provision for mezzanine fitout with high top construction and extra large access doors.
- Ideal super fund or family investment with returns expected over 6% p.a.