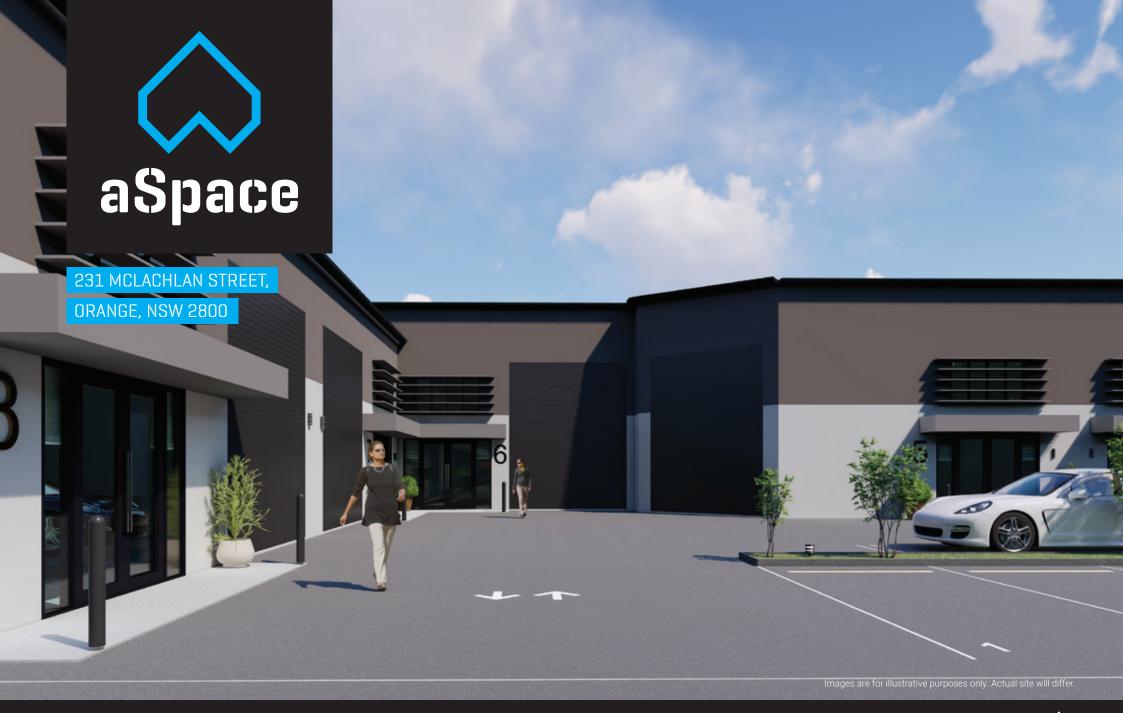

231 MCLACHLAN STREET, ORANGE, NSW 2800

**JAMES THOMPSON** 

0429 157 157

**TROY WALLACE** 

0437 010 523

02 6338 1900 // www.akura.com.au

- Prestige semi-retail units with street frontage.
- Situated at 231 McLachlan Street, Orange (Close proximity to CBD).
- · Masterbuilt precast concrete constructed factories, with parking and amenities onsite.
- · Set up manufacturing, distribution or warehouseing.
- Perfect New business location, or create a work base or special man cave.
- Convenient sizes ranging from 99sqm to 231 sqm.
- Easily accessed 24 hours a day and 7 days per week.
- Provision for mezzanine fitout with high top construction and extra large access doors.
- Ideal super fund or family investment with returns expected over 6% p.a.