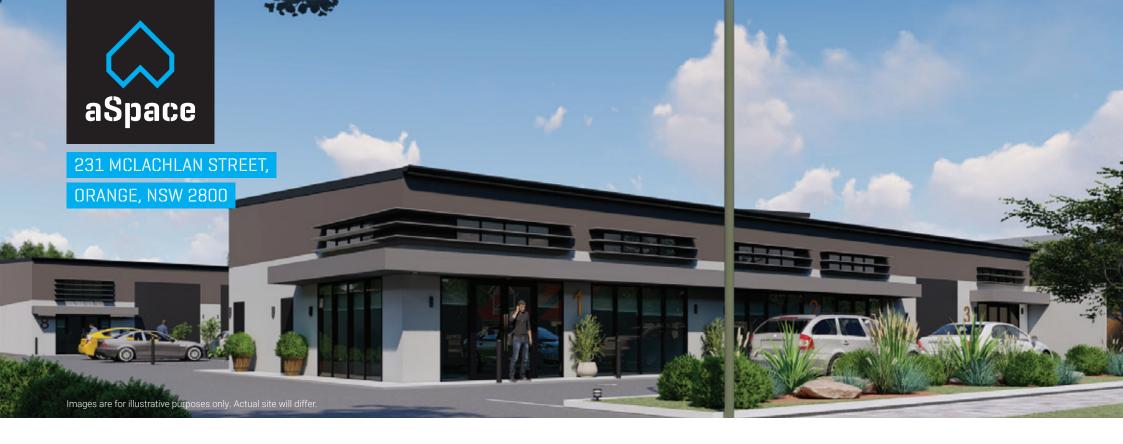

231 MCLACHLAN STREET, ORANGE, NSW 2800

**JAMES THOMPSON** 

0429 157 157

**TROY WALLACE** 

0437 010 523

02 6338 1900 // www.akura.com.au

- Prestige semi-retail units with street frontage.
- Situated at 231 McLachlan Street, Orange (Close proximity to CBD).
- · Masterbuilt precast concrete constructed factories, with parking and amenities onsite.
- · Set up manufacturing, distribution or warehouseing.
- Perfect New business location, or create a work base or special man cave.
- Convenient sizes ranging from 99sqm to 231 sqm.
- Easily accessed 24 hours a day and 7 days per week.
- Provision for mezzanine fitout with high top construction and extra large access doors.
- Ideal super fund or family investment with returns expected over 6% p.a.