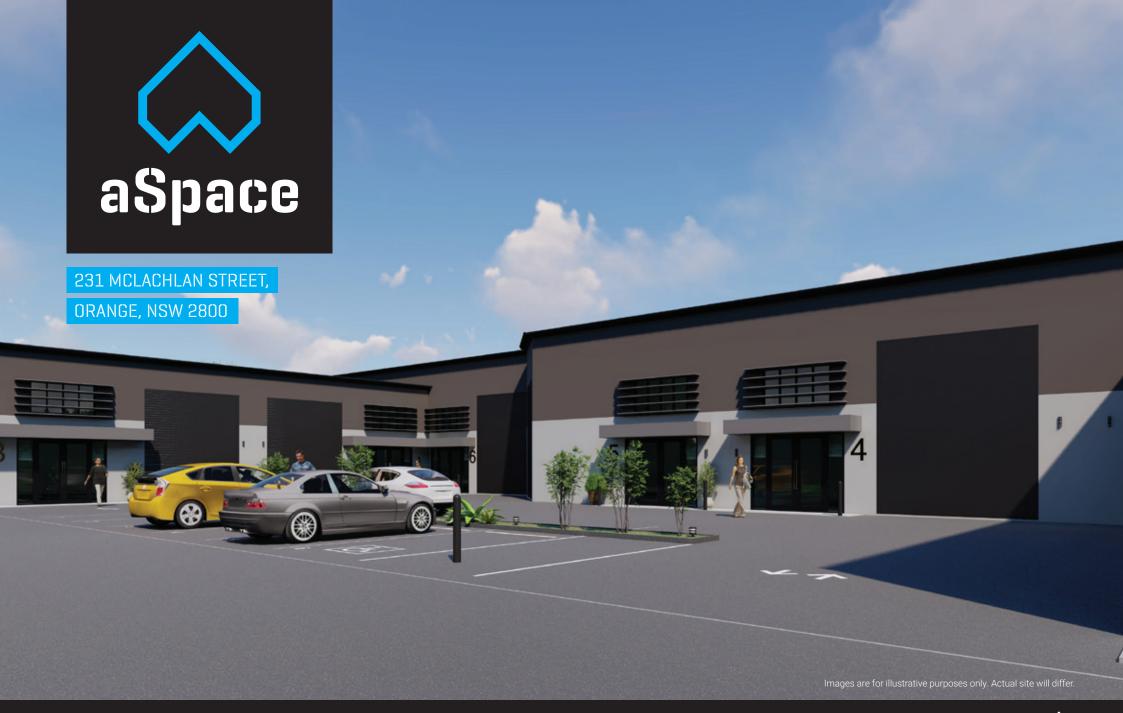

231 MCLACHLAN STREET, ORANGE, NSW 2800

**JAMES THOMPSON** 

0429 157 157

**TROY WALLACE** 

0437 010 523

02 6338 1900 // www.akura.com.au

- Prestige semi-retail units with street frontage.
- Situated at 231 McLachlan Street, Orange (Close proximity to CBD).
- · Masterbuilt precast concrete constructed factories, with parking and amenities onsite.
- · Set up manufacturing, distribution or warehouseing.
- Perfect New business location, or create a work base or special man cave.
- Convenient sizes ranging from 99sqm to 231 sqm.
- Easily accessed 24 hours a day and 7 days per week.
- Provision for mezzanine fitout with high top construction and extra large access doors.
- Ideal super fund or family investment with returns expected over 6% p.a.