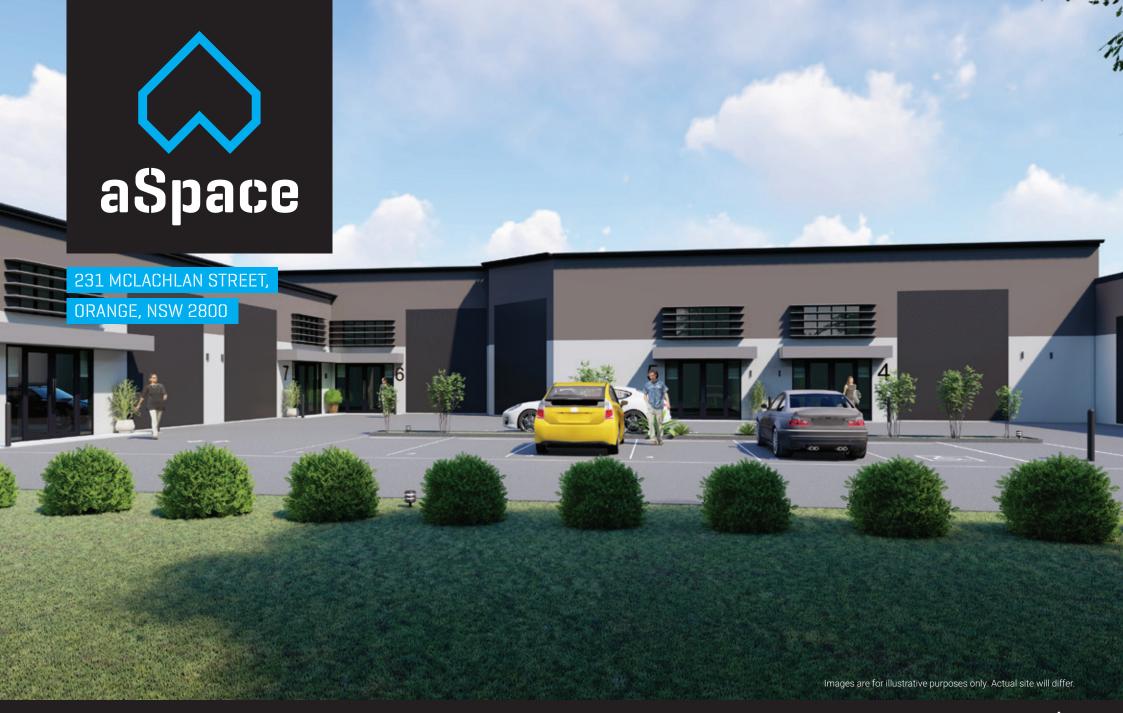

231 MCLACHLAN STREET, ORANGE, NSW 2800

**JAMES THOMPSON** 

0429 157 157

**TROY WALLACE** 

0437 010 523

02 6338 1900 // www.akura.com.au

- Prestige semi-retail units with street frontage.
- Situated at 231 McLachlan Street, Orange (Close proximity to CBD).
- · Masterbuilt precast concrete constructed factories, with parking and amenities onsite.
- · Set up manufacturing, distribution or warehouseing.
- Perfect New business location, or create a work base or special man cave.
- Convenient sizes ranging from 99sqm to 231 sqm.
- Easily accessed 24 hours a day and 7 days per week.
- Provision for mezzanine fitout with high top construction and extra large access doors.
- Ideal super fund or family investment with returns expected over 6% p.a.