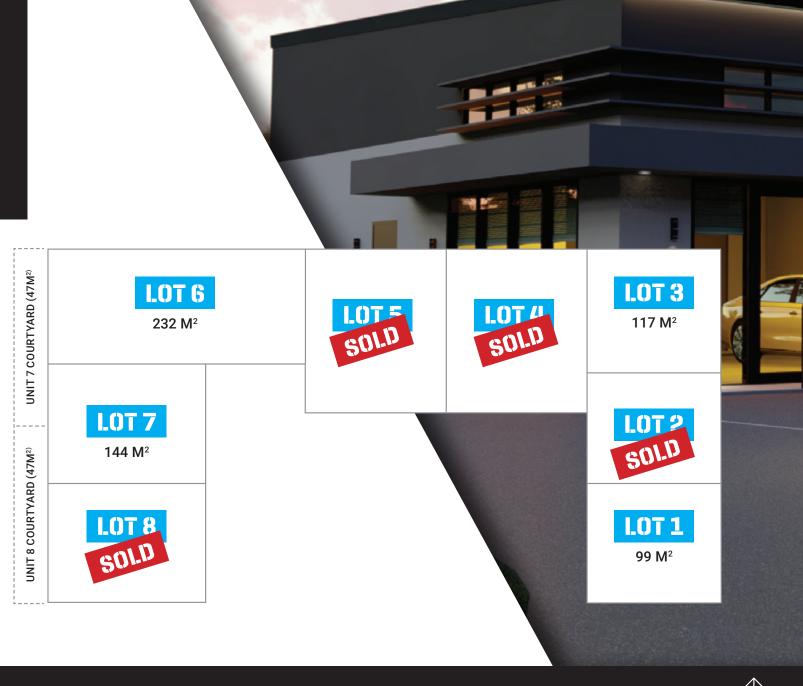

231 MCLACHLAN STREET, ORANGE, NSW 2800

**JAMES THOMPSON** 

0429 157 157

**TROY WALLACE** 

0437 010 523

02 6338 1900 // www.akura.com.au

- Prestige semi-retail units with street frontage.
- Situated at 231 McLachlan Street, Orange (Close proximity to CBD).
- · Masterbuilt precast concrete constructed factories, with parking and amenities onsite.
- · Set up manufacturing, distribution or warehouseing.
- Perfect New business location, or create a work base or special man cave.
- Convenient sizes ranging from 99sqm to 231 sqm.
- Easily accessed 24 hours a day and 7 days per week.
- Provision for mezzanine fitout with high top construction and extra large access doors.
- Ideal super fund or family investment with returns expected over 6% p.a.