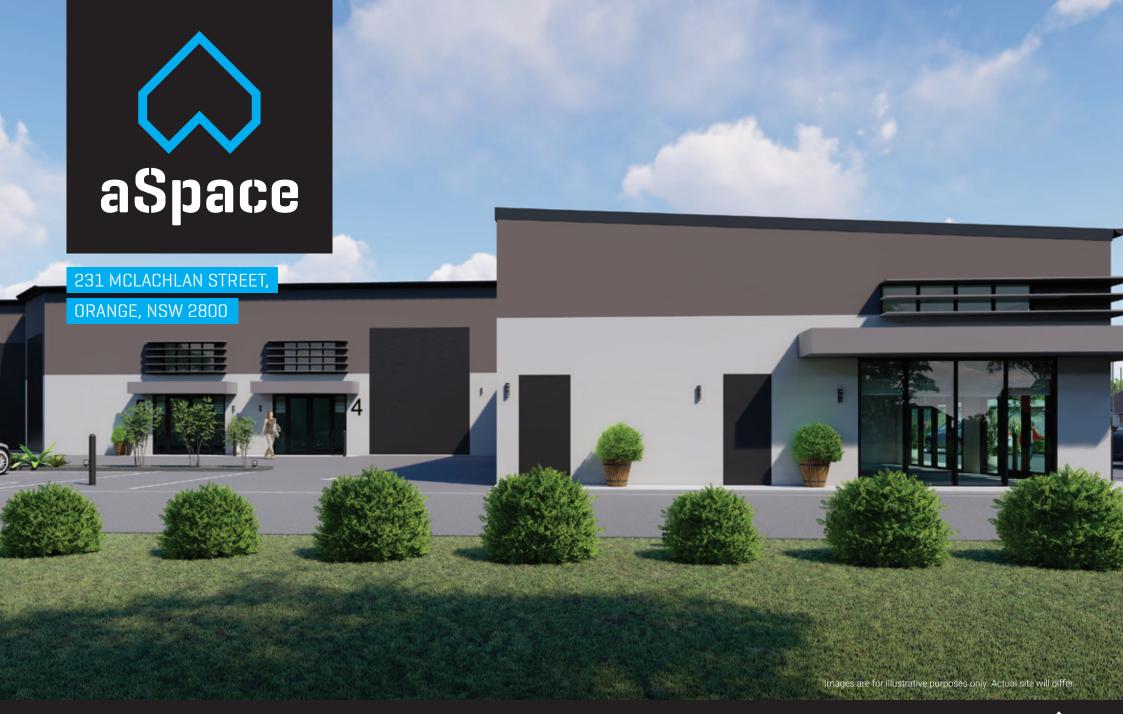

231 MCLACHLAN STREET, ORANGE, NSW 2800

**JAMES THOMPSON** 

0429 157 157

**TROY WALLACE** 

0437 010 523

02 6338 1900 // www.akura.com.au

- Prestige semi-retail units with street frontage.
- Situated at 231 McLachlan Street, Orange (Close proximity to CBD).
- · Masterbuilt precast concrete constructed factories, with parking and amenities onsite.
- · Set up manufacturing, distribution or warehouseing.
- Perfect New business location, or create a work base or special man cave.
- Convenient sizes ranging from 99sqm to 231 sqm.
- Easily accessed 24 hours a day and 7 days per week.
- Provision for mezzanine fitout with high top construction and extra large access doors.
- Ideal super fund or family investment with returns expected over 6% p.a.