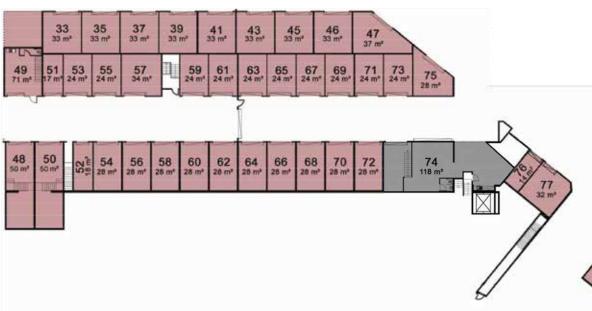

## **Ground Level**

## **Area Schedule**

| UNIT NO<br>Strata Lot No | STORAGE<br>AREA (m²) | TOTAL<br>(m²) | STATUS |
|--------------------------|----------------------|---------------|--------|
| 1                        | 32                   | 32            |        |
| 2                        | 32                   | 32            |        |
| 3                        | 32                   | 32            | SOLD   |
| 4                        | 32                   | 32            |        |
| 5                        | 36                   | 36            |        |
| 6                        | 35                   | 35            |        |
| 7                        | 28                   | 28            | SOLD   |
| 33                       | 33                   | 33            |        |
| 35                       | 33                   | 33            |        |
| 37                       | 33                   | 33            |        |
| 39                       | 33                   | 33            |        |
| 41                       | 33                   | 33            |        |
| 43                       | 33                   | 33            |        |
| 45                       | 33                   | 33            | SOLD   |
| 46                       | 33                   | 33            | SOLD   |

| UNIT NO<br>Strata Lot No | STORAGE<br>AREA (m²) | MEZZ<br>TOTAL (m²) | TOTAL<br>(m²) | STATUS |
|--------------------------|----------------------|--------------------|---------------|--------|
| 47                       | 37                   |                    | 37            |        |
| 48                       | 29                   | 21                 | 50            |        |
| 50                       | 29                   | 20                 | 50            |        |
| 51                       | 17                   |                    | 17            |        |
| 52                       | 18                   |                    | 18            |        |
| 53                       | 24                   |                    | 24            |        |
| 54                       | 28                   |                    | 28            | SOLD   |
| 55                       | 24                   |                    | 24            |        |
| 56                       | 28                   |                    | 28            |        |
| 57                       | 34                   |                    | 34            |        |
| 58                       | 28                   |                    | 28            |        |
| 59                       | 24                   |                    | 24            |        |
| 60                       | 28                   |                    | 28            |        |
| 61                       | 24                   |                    | 24            |        |
| 62                       | 28                   |                    | 28            |        |

| UNIT NO<br>Strata Lot No | STORAGE<br>AREA (m²) | TOTAL<br>(m²) | STATUS |
|--------------------------|----------------------|---------------|--------|
| 63                       | 24                   | 24            |        |
| 64                       | 28                   | 28            |        |
| 65                       | 24                   | 24            |        |
| 66                       | 28                   | 28            |        |
| 67                       | 24                   | 24            |        |
| 68                       | 28                   | 28            |        |
| 69                       | 24                   | 24            |        |
| 70                       | 28                   | 28            |        |
| 71                       | 24                   | 24            |        |
| 72                       | 28                   | 28            |        |
| 73                       | 24                   | 24            | SOLD   |
| 75                       | 28                   | 28            |        |
| 76                       | 14                   | 14            |        |
| 77                       | 32                   | 32            |        |