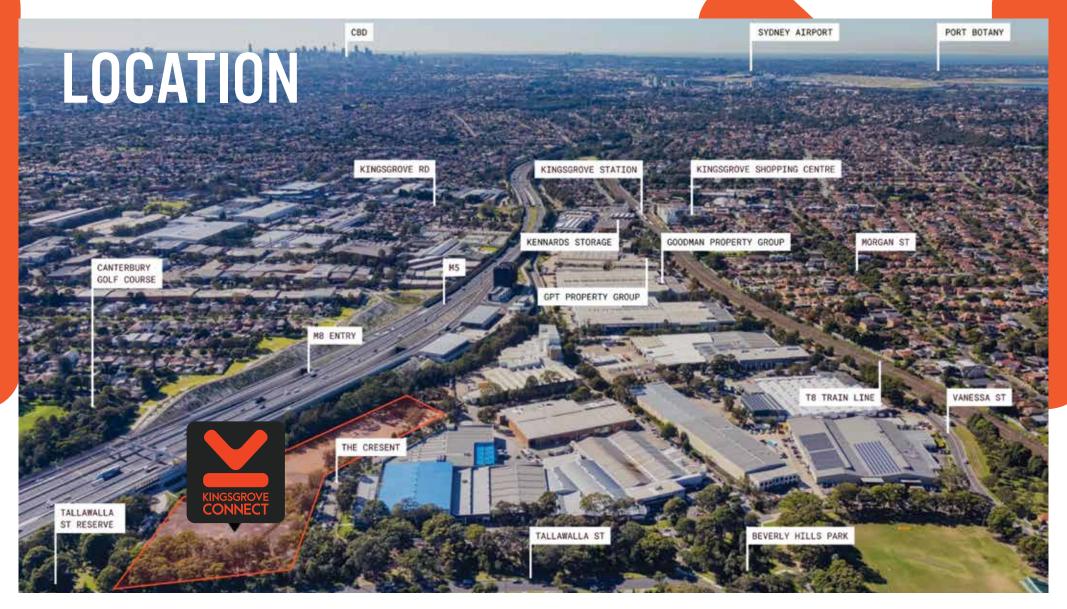

Kingsgrove Connect is a small, limited supply commercial/industrial island precinct that is both close to Sydney CBD and easily connected to all of Sydney with easy access to the M4, M5 and M8 motorways.

Kingsgrove Connect is a well serviced industrial precinct with a focus on modern design and easy access. With the M5 and M8 literally around the corner and the recently opened connection from the M8 – M4, connecting to the rest of Sydney is quick and easy.