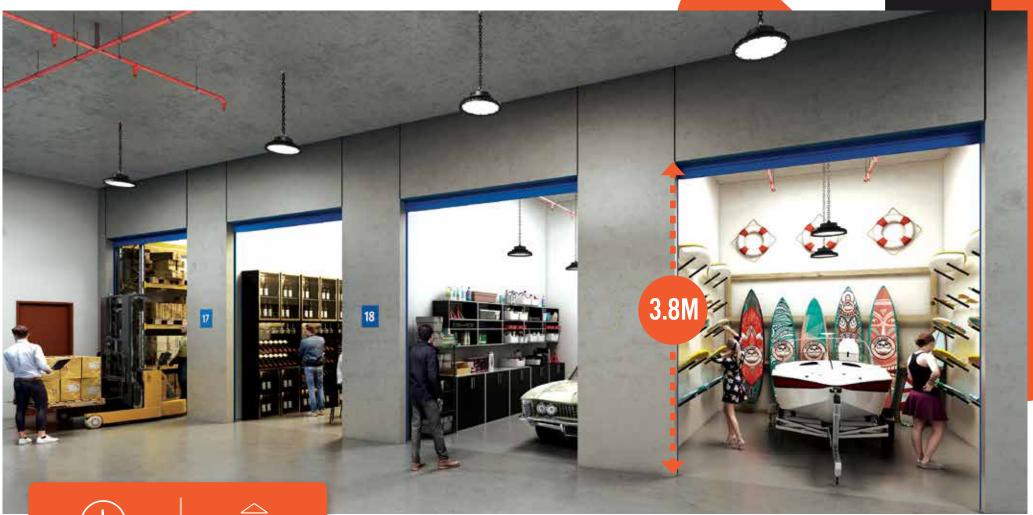

Fully sprinklered for maximum height racking and storage

5 metre height clearances

Full concrete construction with 3.8 m roller door

24/7 Access

- Internal clearances of 5m with high clearance roller door for personal or commercial use from 15 to 115 m<sup>2</sup> some with mezzanine areas. These multifunctional spaces are perfect for:
  - Hobbyists
  - Personal storage like collectibles, cars and sports equipment
  - Commercial or business
  - Part office and part storage