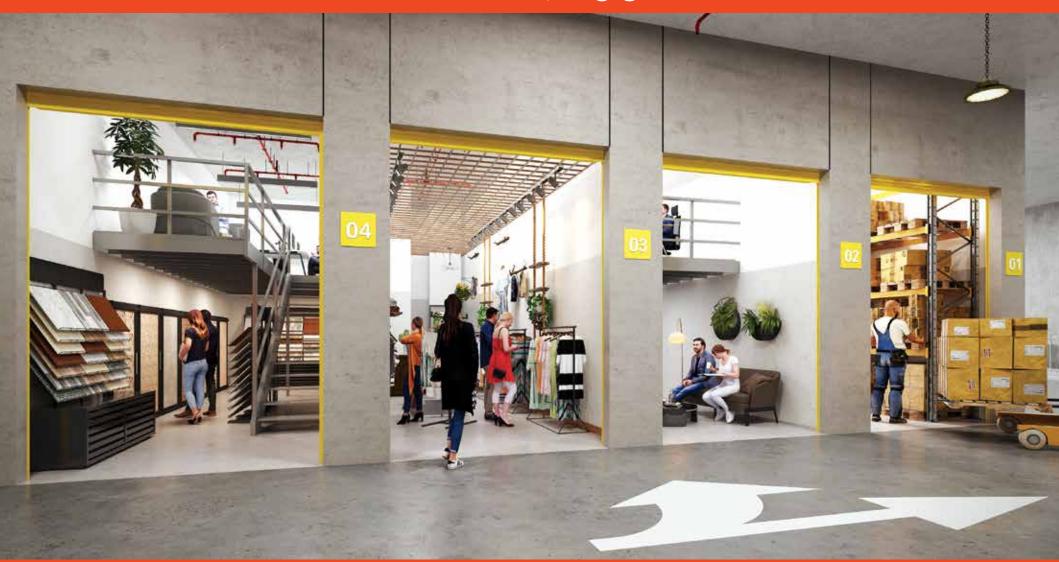

Fully sprinklered for maximum height racking and storage

5 metre height clearances

Full concrete construction with 3.8 m roller door

24/7 Access

- Internal clearances of 5m with high clearance roller door for personal or commercial use from 15 to 115 m<sup>2</sup> some with mezzanine areas. These multifunctional spaces are perfect for:
  - Hobbyists
  - Personal storage like collectibles, cars and sports equipment
  - Commercial or business
  - Part office and part storage