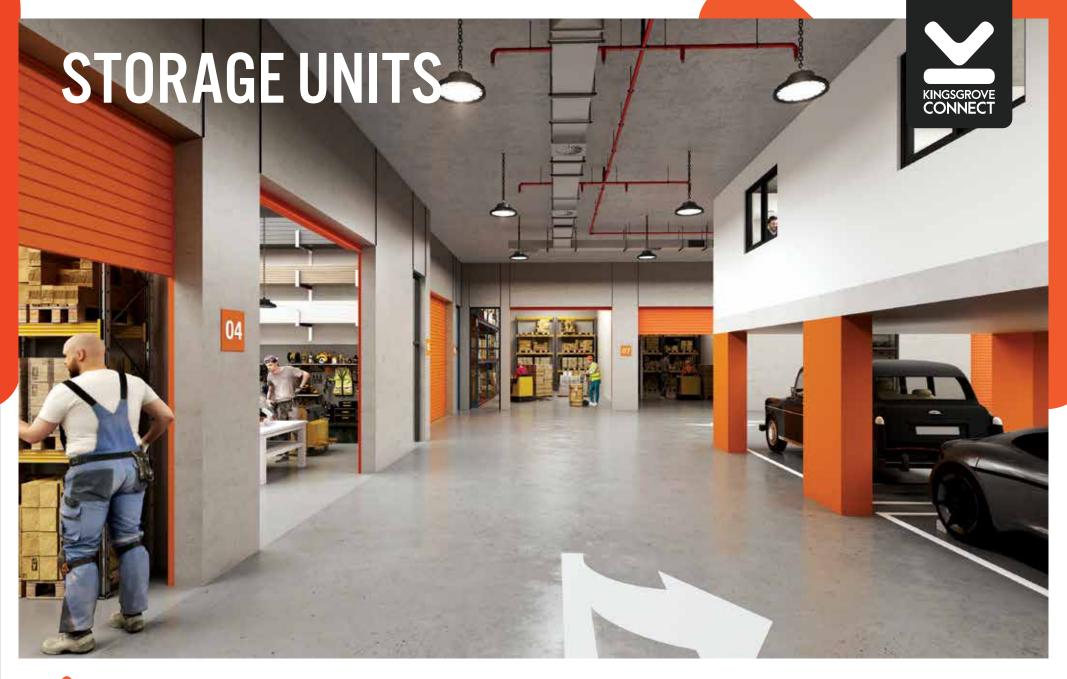

## KINGSGROVE CONNECT

KINGSGROVE CONNECT

2 The Crescent, Kingsgrove

• STORAGE UNITS •

Join Australia's leading property investors -Goodman Property, GPT Group, Kennards and Bunnings - within this limited industrial precinct.

Fully sprinklered for maximum height racking and storage

5 metre height clearances

Full concrete construction with 3.8 m roller door

24/7 Access

- Internal clearances of 5m with high clearance roller door for personal or commercial use from 15 to 115 m<sup>2</sup> some with mezzanine areas. These multifunctional spaces are perfect for:
  - Hobbyists
  - Personal storage like collectibles, cars and sports equipment
  - Commercial or business
  - Part office and part storage