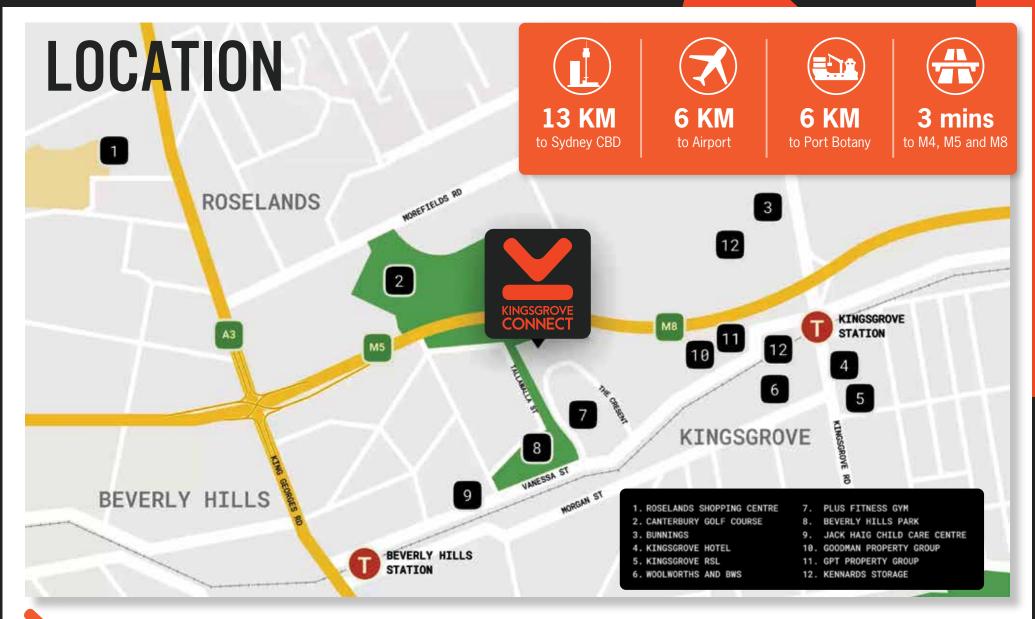

Kingsgrove Connect is a small, limited supply commercial/industrial island precinct that is both close to Sydney CBD and easily connected to all of Sydney with easy access to the M4, M5 and M8 motorways.

Kingsgrove Connect is a well serviced industrial precinct with a focus on modern design and easy access. With the M5 and M8 literally around the corner and the recently opened connection from the M8 – M4, connecting to the rest of Sydney is quick and easy.