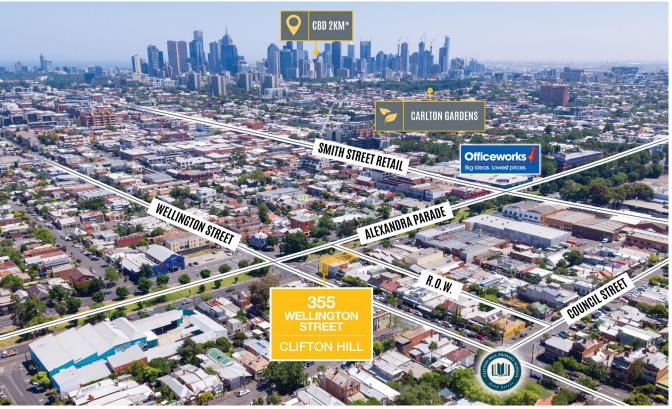

## CITY FRINGE RESIDENCE WITH HIGH PROFILE GROUND FLOOR STUDIO/OFFICE

## 355 CLIFTON HILL

- Triple fronted corner landholding of 206sq m\*
- High exposure two level building of 133sq m\*
- Neighbourhood Residential Zone
- Vacant ground level commercial space ideal for studio/home office
- Part ground and 1st floor apartment currently returning \$25,020pa\*
- Ideal opportunity for owner occupiers and investors alike to capitalise on Melbourne's continued population boom!