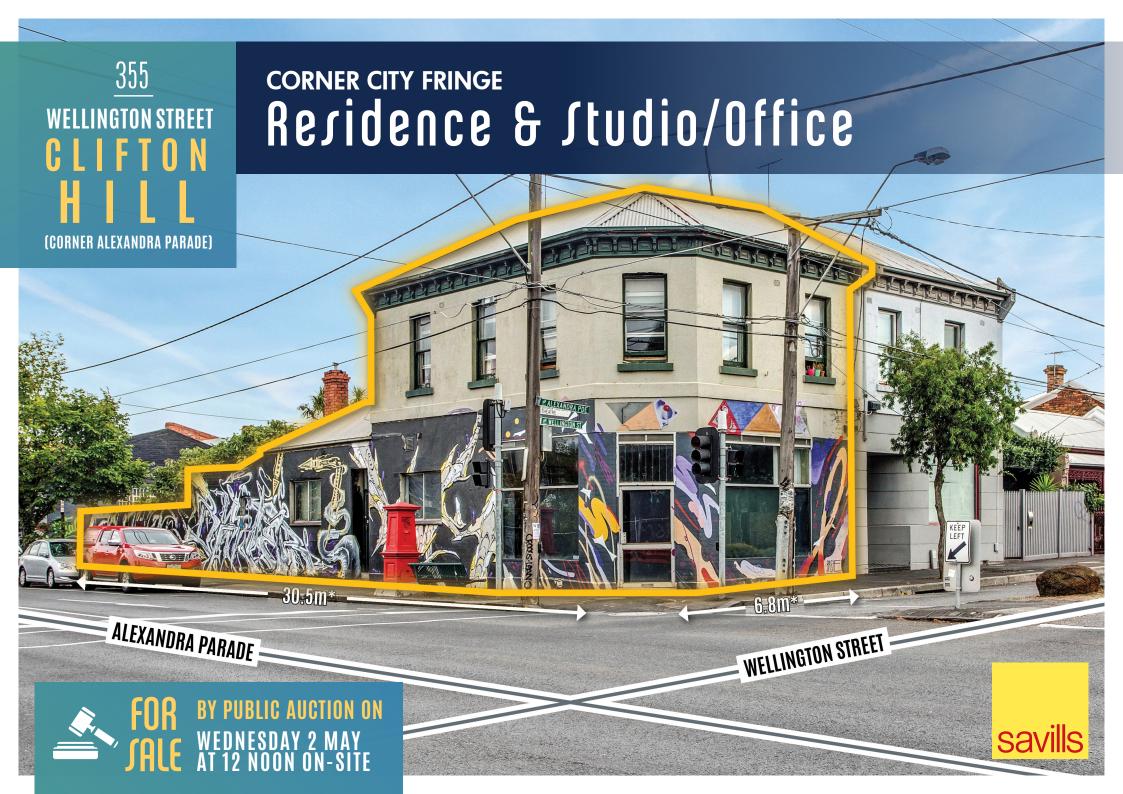

## CITY FRINGE RESIDENCE WITH HIGH PROFILE GROUND FLOOR STUDIO/OFFICE

## 355 CLIFTON HILL

- Triple fronted corner landholding of 206sq m\*
- High exposure two level building of 133sq m\*
- Neighbourhood Residential Zone
- Vacant ground level commercial space ideal for studio/home office
- Part ground and 1st floor apartment currently returning \$25,020pa\*
- Ideal opportunity for owner occupiers and investors alike to capitalise on Melbourne's continued population boom!

\*Approx.

FOR BY PUBLIC AUCTION ON SALE WEDNESDAY 2 MAY AT 12 NOON ON-SITE

JULIAN HEATHERICH 0412 995 655 JHFATHFRICH@SAVILLS COM AU NICK PEDEN 0402 011 266 NPFDEN@SAVILIS COM AU MARK STAFFORD 0404 401 053 MSTAFFORD@SAVILLS.COM.AU JESSE RADISICH 0402 085 702 Jradisich@savills.com.au