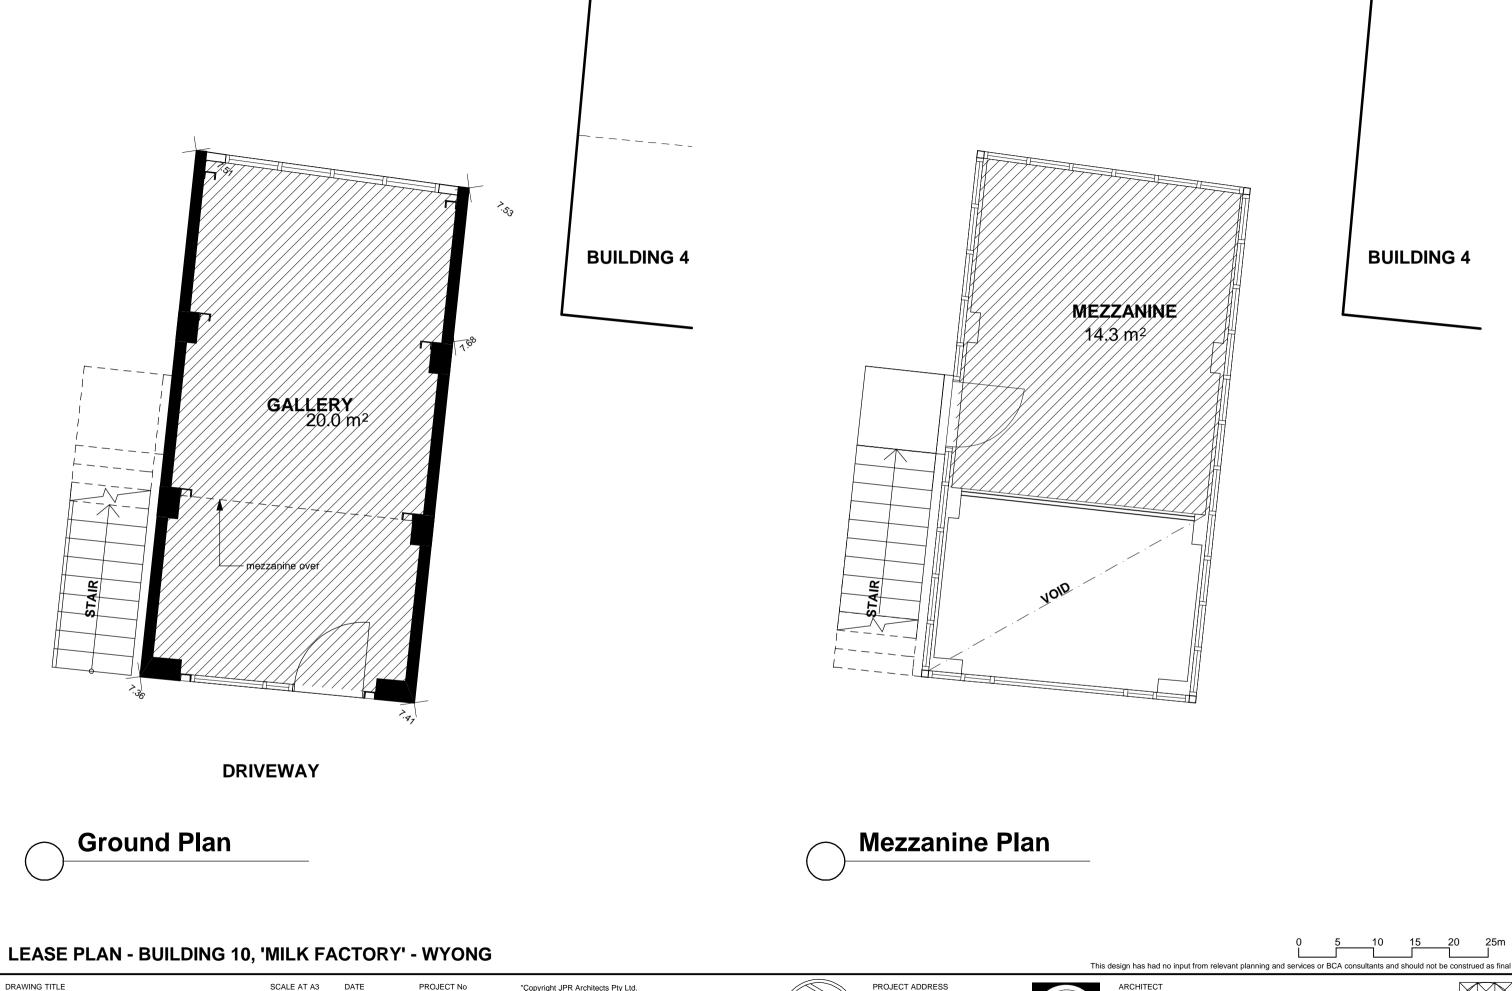

Lease Plan

DRAWING No

L.01

1:50

REVISION

2006017

ITEM No

31071

1/12/2006

DRAWN

CJL

PROJECT ADDRESS **BUILDING 10, 'MILK FACTORY** ALISON ROAD, WYONG BITOVA PTY LTD

ARCHITECT

20/50 Stanley Street East Sydney NSW 2010 tel (02) 9366 1133 fax (02) 9366 1166

jpr architects pty limited