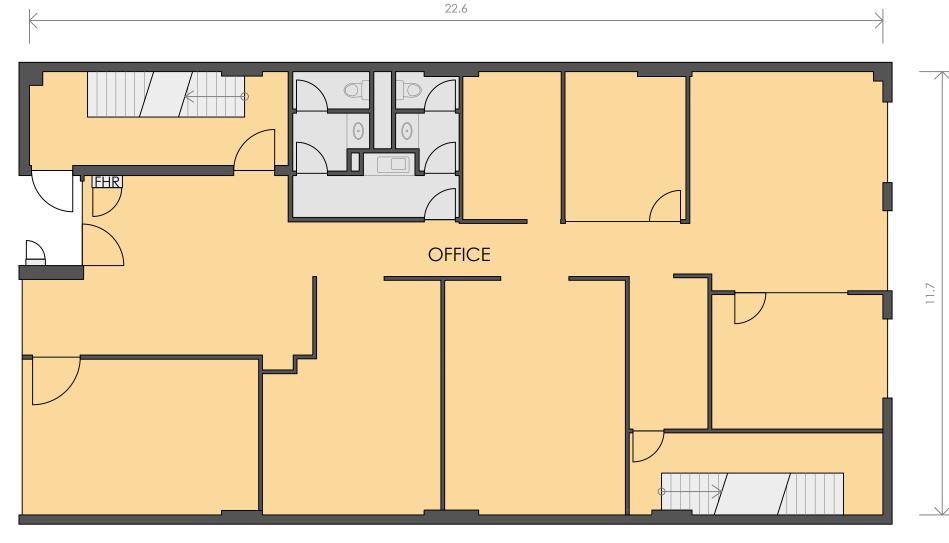

## **SCHEDULE OF AREAS**

GROUND FLOOR

OFFICE AMENITIES 234 m² 17 m²

251 m<sup>2</sup>

**TOTAL AREA** 

(SITE VISIT 23/03/2022)

DISCLAIMER: THIS PLAN HAS BEEN PREPARED FOR MARKETING PURPOSES ONLY.
INTERESTED PARTIES SHOULD UNDERTAKE THEIR OWN ENQUIRES AS TO THE
ACCURACY OF THE INFORMATION. AREAS ARE APPROXIMATE AND DIMENSION
ROUNDING MAY RESULT IN AREA DISCREPANCIES.

**GROUND FLOOR** 

DATE: 31/03/2022

REF: 81907 REV:
DRAWN: FT CHECK
SCALE: 1:100 @ A3 SHEET:

FT CHECKED: IN
A3 SHEET: 3 OF 4

www.realserve.com.au

21.5