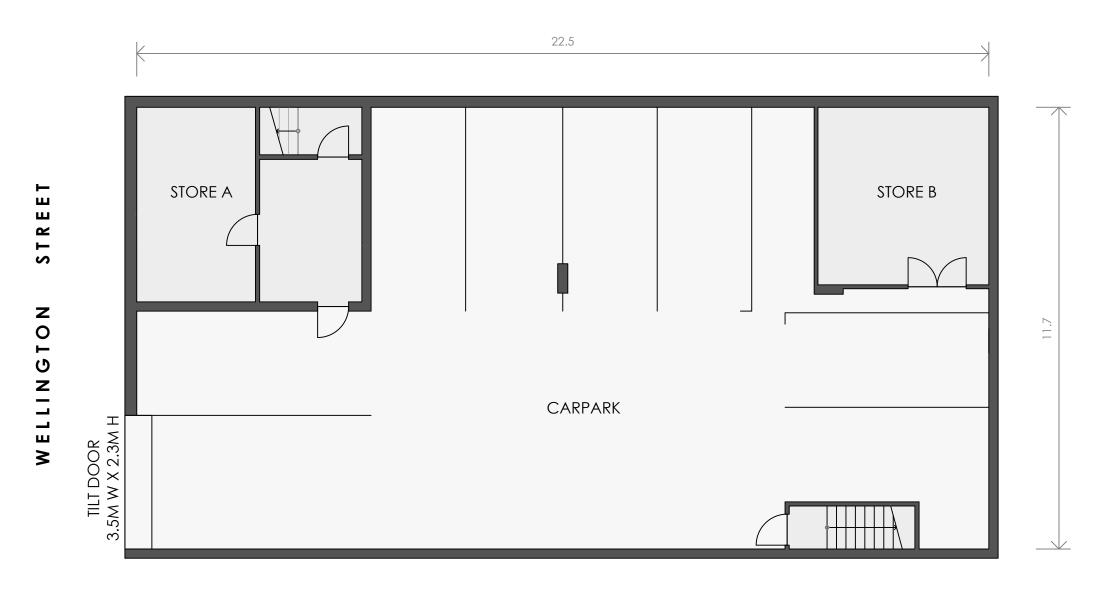

1 OF 4

Start confident.

www.realserve.com.au

**SCHEDULE OF AREAS** 

BASEMENT

STORE A STORE B 27 m² 21 m²

48 m<sup>2</sup>

7

TOTAL AREA

TOTAL PARKING

(SITE VISIT 23/03/2022)

DISCLAIMER: THIS PLAN HAS BEEN PREPARED FOR MARKETING PURPOSES ONLY.
INTERESTED PARTIES SHOULD UNDERTAKE THEIR OWN ENQUIRIES AS TO THE
ACCURACY OF THE INFORMATION. AREAS ARE APPROXIMATE AND DIMENSION
ROUNDING MAY RESULT IN AREA DISCREPANCIES.

**BASEMENT** 

2 OF 4

DATE: 31/03/2022

REF: 81907 REV:
DRAWN: FT CHECKED:
SCALE: 1:100 @ A3 SHEET:

REALSERVE
Start confident.

Building Measurement Specialist Consulting Land Surveyors 3D Laser Scanning

www.realserve.com.au

WELLINGTON STREET