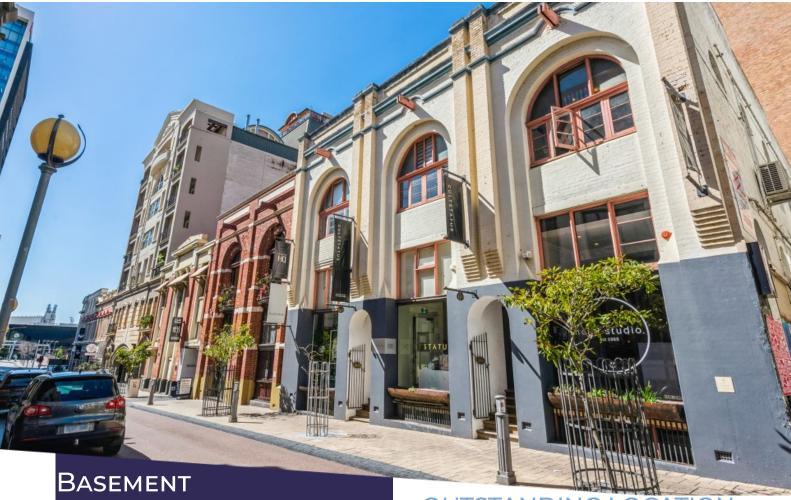

## PROPERTY PROFILE

- RENT P.A \$18,000+ GST
- OUTGOINGS INC IN RENT

64 KING STREET PERTH

- ▶ AREA 90m²
- ▶ RETAIL OR OTHER USES

## **PROPERTY FEATURES**

- STYLISH LOCATION
- KING STREET PRECINCT LOCATION
- ▶ SURROUNDED BY HIGH END BRANDS
- TIMBER FLOORING
- INDIVIDUAL ACCESS
- PRIVATE FACILITIES IN PREMISES

churchillknight.com.au

## **OUTSTANDING LOCATION**

Located in the heart of the king street heritage precinct.

The basement space for lease is individual in respect to access through stairs that are located at back of building, this provides the opportunity to customise your entry and make the basement space your own.