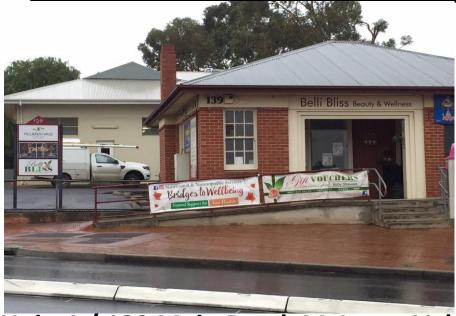

## FOR LEASE

Unit 1/139 Main Road, McLaren Vale

Size (approx) 108sqm

Rent \$2,250 per month + GST & Outgoings

Zoning Neighbourhood Centre - City of Onkaparinga

Availability Available 2nd September 2019

## **Property Features**

Bricked beauty shop/office/consulting rooms

Suited for a variety of uses

3 rooms situated in the main street opposite McLaren Vale shopping centre

Estimate of outgoings tenant liable to pay per annum