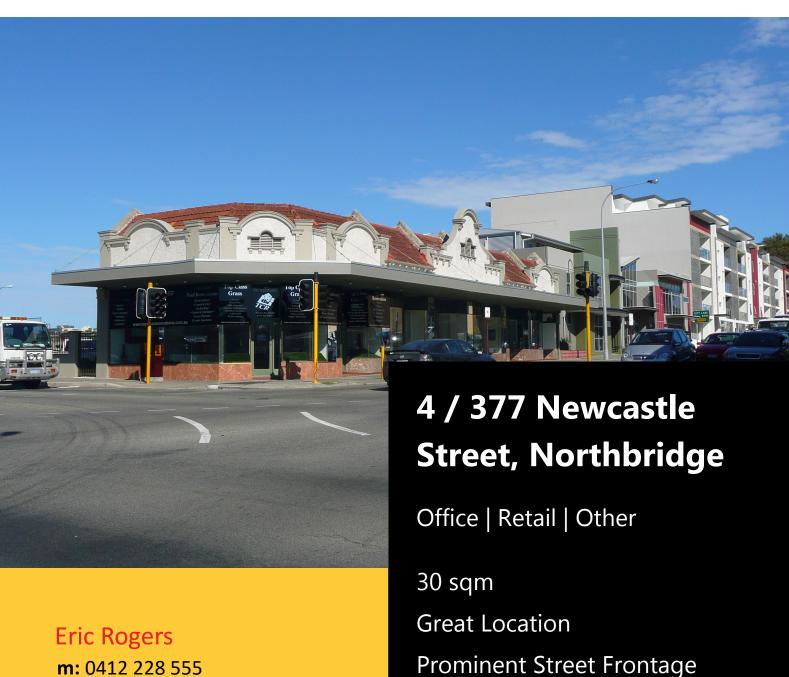

# 4 / 377 Newcastle Street, Northbridge

#### Location

In the Heart of Northbridge on the corner of Newcastle and Fitzgerald Streets, boasting easy access to the North and South Freeway systems.

#### **Premises**

Substantial street exposure and the premises is in close proximity to the Perth CBD and Leederville commercial areas. It is a 'Heritage' building which offers outstanding character and charm with ample natural light. Parking is available at the rear of the property. For more information or to arrange an inspection, please contact Eric Rogers on 0412 228 555.