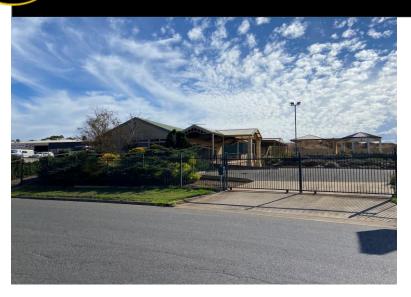

## **Property Features**

Located on Sherriffs Road with massive passing traffic Rendered Office, Display room with Kitchen and amenities – approx.. 105 sqm Colorbond Garage of approx.. 55 sqm, Total site area approx.. 1900 sqm Fully fenced, Two gate access points.