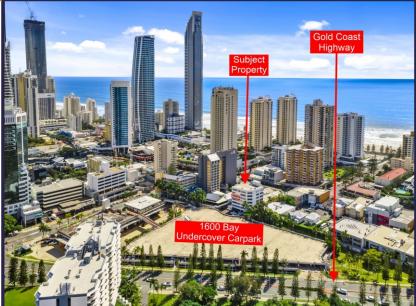

## 75m<sup>2</sup> Office Suite - Central Surfers Paradise Only \$1870/month\* (including outgoings)

Directly Adjoining Public Carpark

## Onsite Parking Available

## Level 3, 3 Alison Street Surfers Paradise

- Well presented open plan office suite in an ideal location
- Extensive window facade and natural light with views to the hinterland
- Easy access and parking for clients and staff

Close to Light Rail

\* Plus GST

COREDITED AGENC