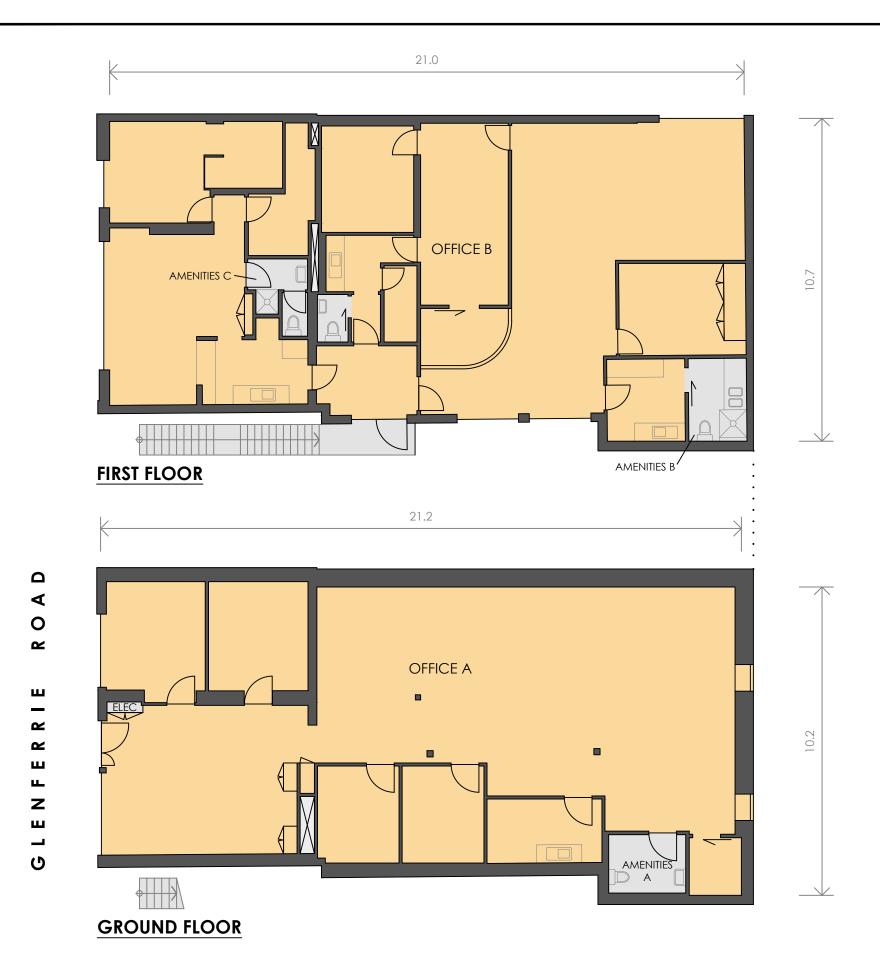

## **SCHEDULE OF AREAS**

**GROUND FLOOR** 

OFFICE A 187 m<sup>2</sup>
AMENITIES A 6 m<sup>2</sup>
FIRST FLOOR
OFFICE B 191 m<sup>2</sup>

AMENITIES B 6 m<sup>2</sup>

AMENITIES C 7 m<sup>2</sup>

TOTAL AREA 397 m<sup>2</sup>

(SITE VISIT 21/09/2022)

**DISCLAIMER:** THIS PLAN HAS BEEN PREPARED FOR MARKETING PURPOSES ONLY. INTERESTED PARTIES SHOULD UNDERTAKE THEIR OWN ENQUIRIES AS TO THE ACCURACY OF THE INFORMATION, AREAS ARE APPROXIMATE AND DIMENSION ROUNDING MAY RESULT IN AREA DISCREPANCIES.

0 2 4 6 8 1 1 1 1 SCALE 1:125

CLIENT:

626 GLENFERRIE ROAD, HAWTHORN, VIC DATE: 29/09/2022

REF: 83771 REV: DRAWN: AS CHECKED: LW

1:125 @ A3 SHEET:

2 OF 2

SCALE:

REALSERVE
Start confident.