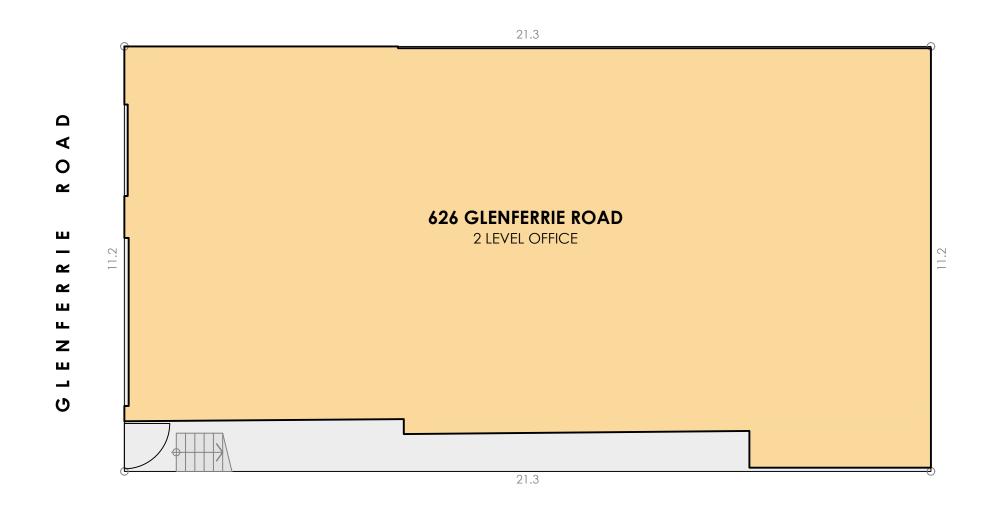

## **SCHEDULE**

626 GLENFERRIE ROAD

TITLE DETAILS LOT 1 - TP559449

LAND AREA 240 m<sup>2</sup>
BUILDING AREA 397 m<sup>2</sup>

(SITE VISIT 21/09/2022)

DISCLAIMER: THIS PLAN HAS BEEN PREPARED FOR MARKETING PURPOSES ONLY. INTERESTED PARTIES SHOULD UNDERTAKE THEIR OWN ENQUIRES AS TO THE ACCURACY OF THE INFORMATION. AREAS ARE APPROXIMATE AND DIMENSION ROUNDING MAY RESULT IN AREA DISCREPANCIES. ALL LAND INFORMATION TAKE FROM THE DEPOSITED PLAN. BOUNDARIES HAVE NOT BEEN DEFINED.

0 1 2 3 4 5 1 1 1 1 1 SCALE 1:100

 REF:
 83771
 REV:
 A

 DRAWN:
 AS
 CHECKED:
 LW

 SCALE:
 1:100 @ A3
 SHEET:
 1 OF 2