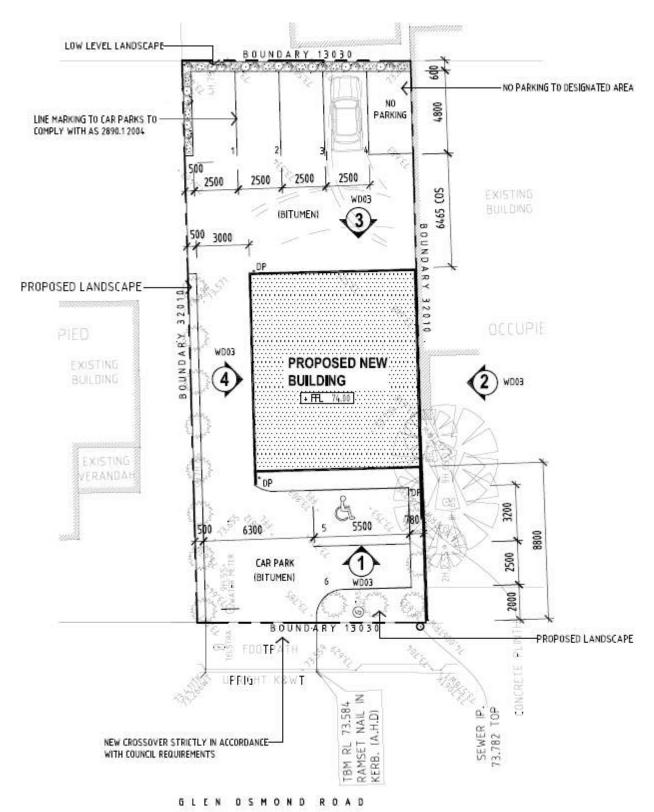

Terms:

Area: Gross building area of approx 191sq.m with use of Six (6) on-site car

parking bays, Two (2) of which will be located to front of the premises and Four (4) of which are to be located at rear of premises via side access.

## First Level:

**OVERALL SITE PLAN** 