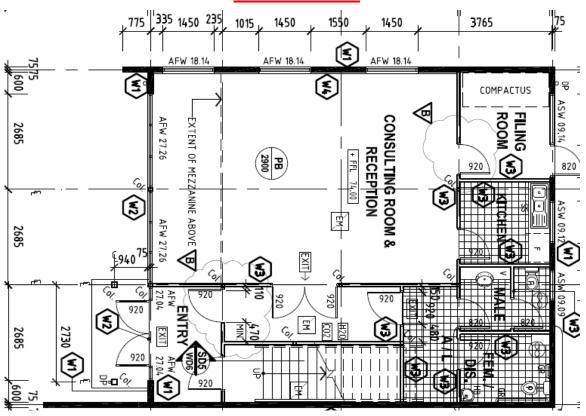

remises and Four (4) of which are to be located at rear of premises via side access.

Rental: Combined office and car-parking rental sought is \$52,000.00 P.A. plus

GST plus Outgoings, exclusive of any fixed floor coverings which owner

may assist with if the cost is rentalised over the first lease term.

Outgoings: Incoming Tenant to pay its own Statutory outgoings including Council

Rates, SA Water & Sewer Rates, Emergency Services Levy, State Land

Tax (if applicable) and the Landlord's building insurance.

**Term:** A minimum initial lease term of FIVE (5) years is essential with option to

extend for additional term available.

FOR FURTHER DETAILS, CONTACT SOLE LEASING AGENTS
GEORGE ZOGOPOULOS OR ANDREW STABOLIDIS
0412 824 278 0439 803 639

OFFICE: 8410 6444



## **Ground Level:**



## First Level:







**OVERALL SITE PLAN** 



## **Ground Level Photo:**



First Level Photo: