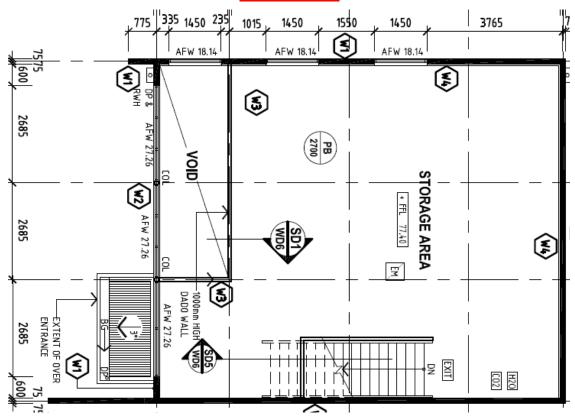

) of which are to be located at rear of premises via side access.

Rental: Combined office and car-parking rental sought is \$52,000.00 P.A. plus

GST plus Outgoings, exclusive of any fixed floor coverings which owner

may assist with if the cost is rentalised over the first lease term.

Outgoings: Incoming Tenant to pay its own Statutory outgoings including Council

Rates, SA Water & Sewer Rates, Emergency Services Levy, State Land

Tax (if applicable) and the Landlord's building insurance.

**Term:** A minimum initial lease term of FIVE (5) years is essential with option to

extend for additional term available.

FOR FURTHER DETAILS, CONTACT SOLE LEASING AGENTS
GEORGE ZOGOPOULOS OR ANDREW STABOLIDIS
0412 824 278 0439 803 639

OFFICE: 8410 6444



## **Ground Level:**



## First Level:







**OVERALL SITE PLAN** 



## **Ground Level Photo:**



First Level Photo: