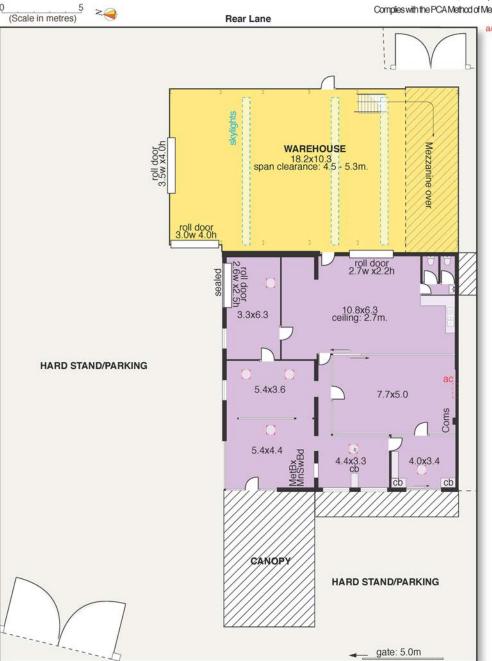

Total Gross L.A. 409 sq. metres ☑ Mezzanine 31 sq. metres

Canopy 49 sq. metres

Site (approx.) 1,210 sq. metres Complies with the PCA Method of Measurement

Main North Road

- Building of 405sq m8 including high clearance warehouse
- Land area 1,204sq m\*
- Three3 Titles
- Owner Occupier Opportunity