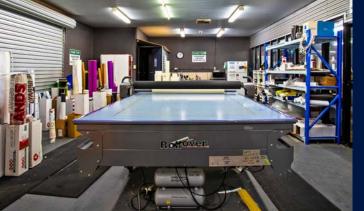

## High Exposure Office Showroom Warehouse

385-387 Main North Road, Enfield

**Owner Occupier Opportunity** 

For Sale by Public Auction

385 - 387 Main North Road, Enfield

□ Warehouse□ Offices/Amenities186 sq. metres223 sq. metres

Total Gross L.A. 409 sq. metres ☑ Mezzanine 31 sq. metres

Canopy 49 sq. metres

Site (approx.) 1,210 sq. metres Complies with the PCA Method of Measurement

Main North Road

- Building of 405sq m8 including high clearance warehouse
- Land area 1,204sq m\*
- Three3 Titles
- Owner Occupier Opportunity