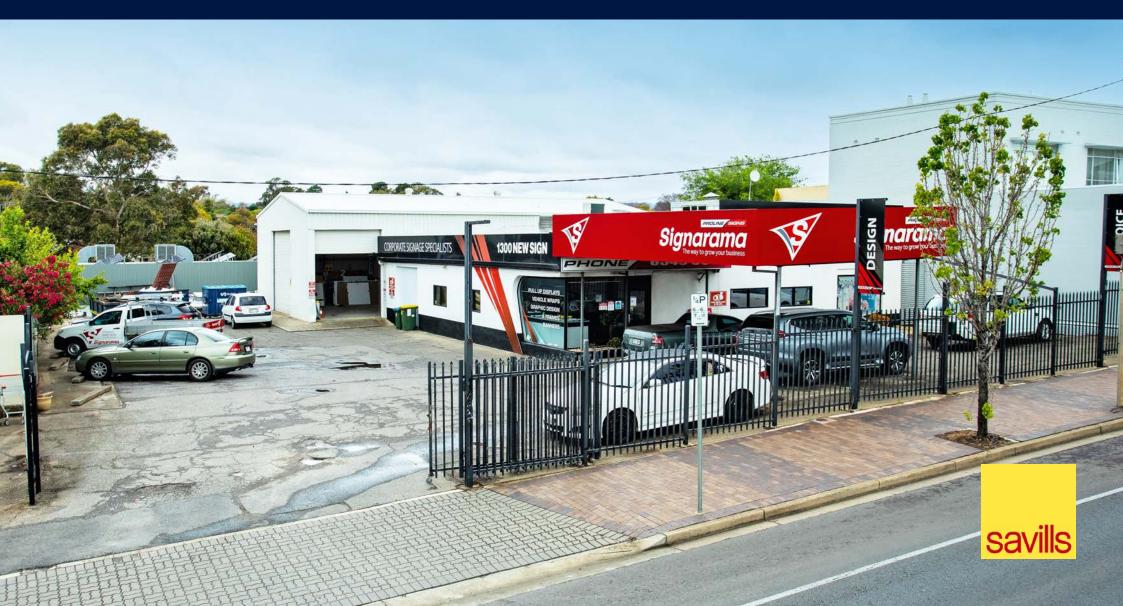

## High Exposure Office Showroom Warehouse

385-387 Main North Road, Enfield

**Owner Occupier Opportunity** 

For Sale by Public Auction

385 - 387 Main North Road, Enfield

□ Warehouse□ Offices/Amenities186 sq. metres223 sq. metres

Total Gross L.A. 409 sq. metres ☑ Mezzanine 31 sq. metres

Canopy 49 sq. metres

Site (approx.) 1,210 sq. metres Complies with the PCA Method of Measurement

Main North Road

- Building of 405sq m8 including high clearance warehouse
- Land area 1,204sq m\*
- Three3 Titles
- Owner Occupier Opportunity