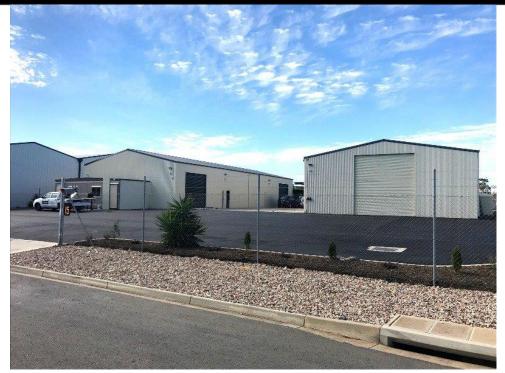

#### **TENANTED INVESTMENT PROPERTY**

- Colorbond Warehousing total building area 748 sqm app.
- Comprising 3 separate tenancies
- Total site area of 2333 sqm
- Fully fenced, concreted and bitumised
- Each tenanted area has own bathroom amenity
- Rainwater tanks and storm water pump system
- Net annual rent income \$52,042 (approx. 7% Yield)