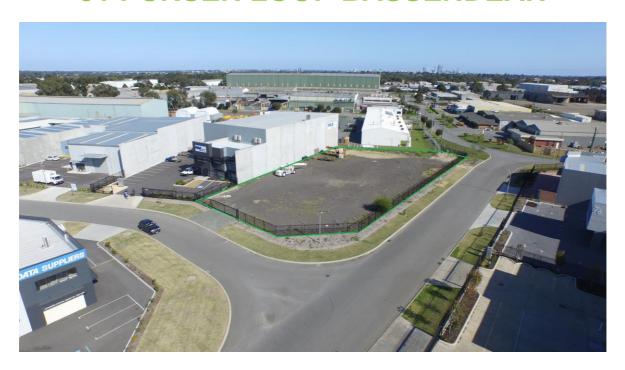

## MUST BE SOLD! 31 PURSER LOOP BASSENDEAN

## OWNER WOULD ALSO CONSIDER A SWAP FOR RESIDENTIAL/COMMERCIAL REAL ESTATE!

- Located in the well-established Tonkin Park Industrial Estate Just 9km's from the CBD
- Prime corner location
- 2878 sqm
- Dual access via Purser Loop and May Holman Drive
- Securely fenced
- Zoned "General Industry"
- Great signage potential
- NBN ready
- Owner has plans drawn for modern office / warehouse facility
- Call the Agents for further details