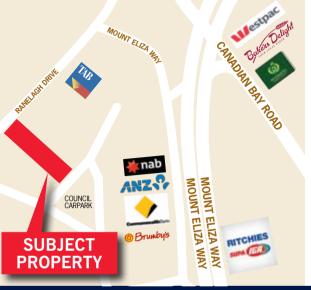

## **AUCTION** Friday 26th October at 2pm onsite

A rare opportunity to secure an affordable retail investment within the tightly held Mt Eliza Village Shopping Centre.

- Dual frontage to Ranelagh Drive and council car park at rear
- Adjoining public walkway
- Opportunity to "Value Add": refurbish, develop, subdivide (STPA) and/or renegotiate lease terms and rentals

■ Total Rental: \$54,820\*pa net

■ Land Area: 262m<sup>2</sup>\*

■ On site car parking

Terms: 10% deposit, balance of monies 45/75 days

For further details, please contact: Alex Ham 0410 545 226 aham@grosswaddell.com.au Michael Gross 0419 355 561 mgross@grosswaddell.com.au