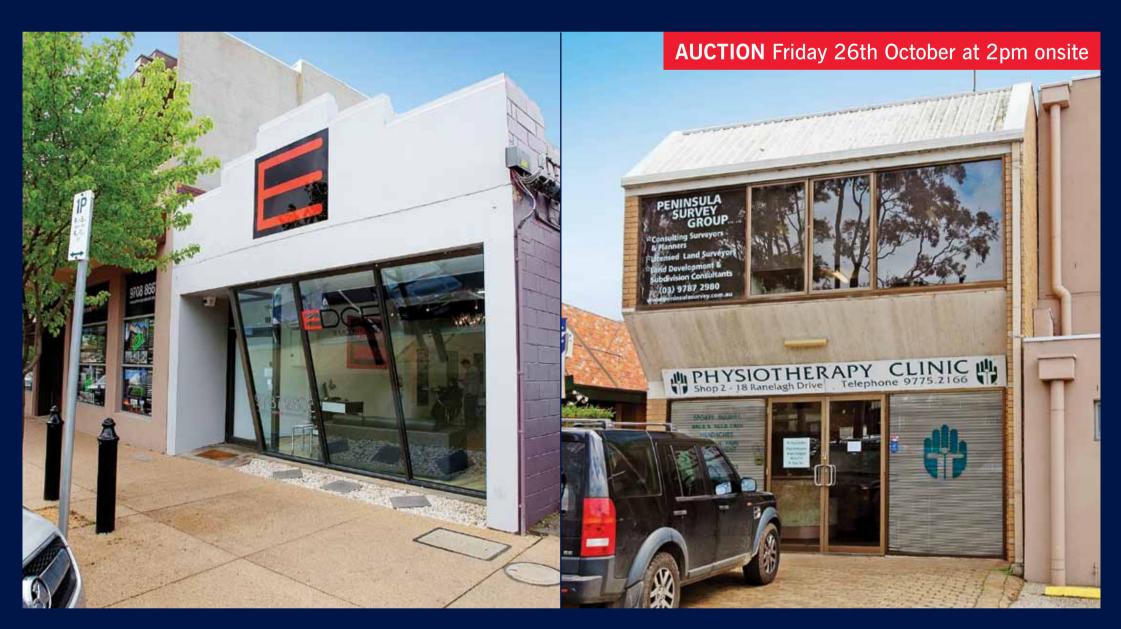

## MOUNT ELIZA VILLAGE 18 RANELAGH DRIVE

**BAYSIDE BEAUTY - 2 SHOPS AND 1ST FLOOR OFFICE ON 1 TITLE** 

## MOUNT ELIZA VILLAGE 18 RANELAGH DRIVE

## **AUCTION** Friday 26th October at 2pm onsite

A rare opportunity to secure an affordable retail investment within the tightly held Mt Eliza Village Shopping Centre.

- Dual frontage to Ranelagh Drive and council car park at rear
- Adjoining public walkway
- Opportunity to "Value Add": refurbish, develop, subdivide (STPA) and/or renegotiate lease terms and rentals

■ Total Rental: \$54,820\*pa net

■ Land Area: 262m<sup>2</sup>\*

■ On site car parking

Terms: 10% deposit, balance of monies 45/75 days

For further details, please contact: Alex Ham 0410 545 226 aham@grosswaddell.com.au Michael Gross 0419 355 561 mgross@grosswaddell.com.au