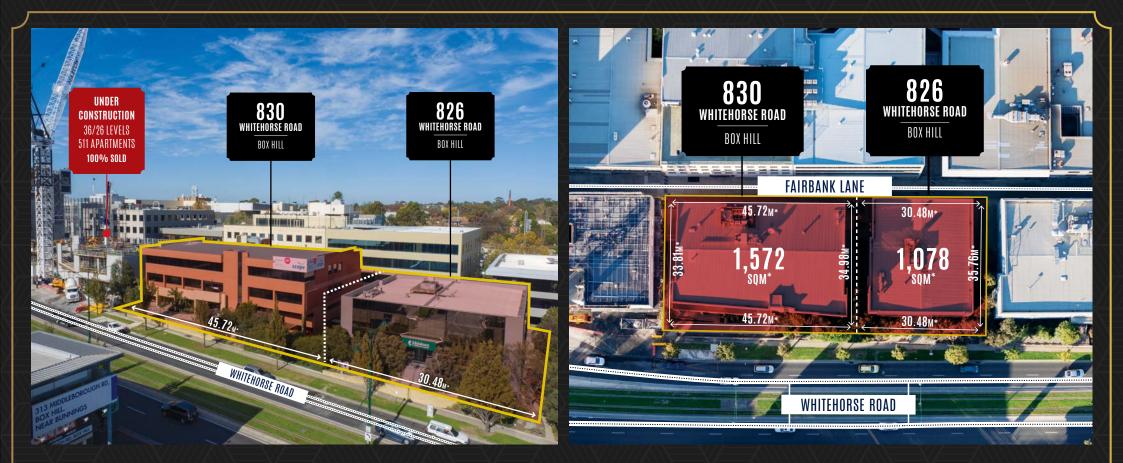

---- The most significant remaining development sites in Box Hill's Major Development Precinct

- Two large, adjoining landholdings being offered individually or as a whole
- Total combined site area of 2,650sq m\* (826 Whitehorse Road – 1,078sq m\* & 830 Whitehorse Road – 1,572sq m\*)
- Enormous 76m\* frontage to Whitehorse Road plus rear lane access
- High quality existing office buildings with short-term holding income
- Commercial 1 Zone. Situated within Box Hill's 'Major Development Precinct', allowing for a landmark development (STCA)