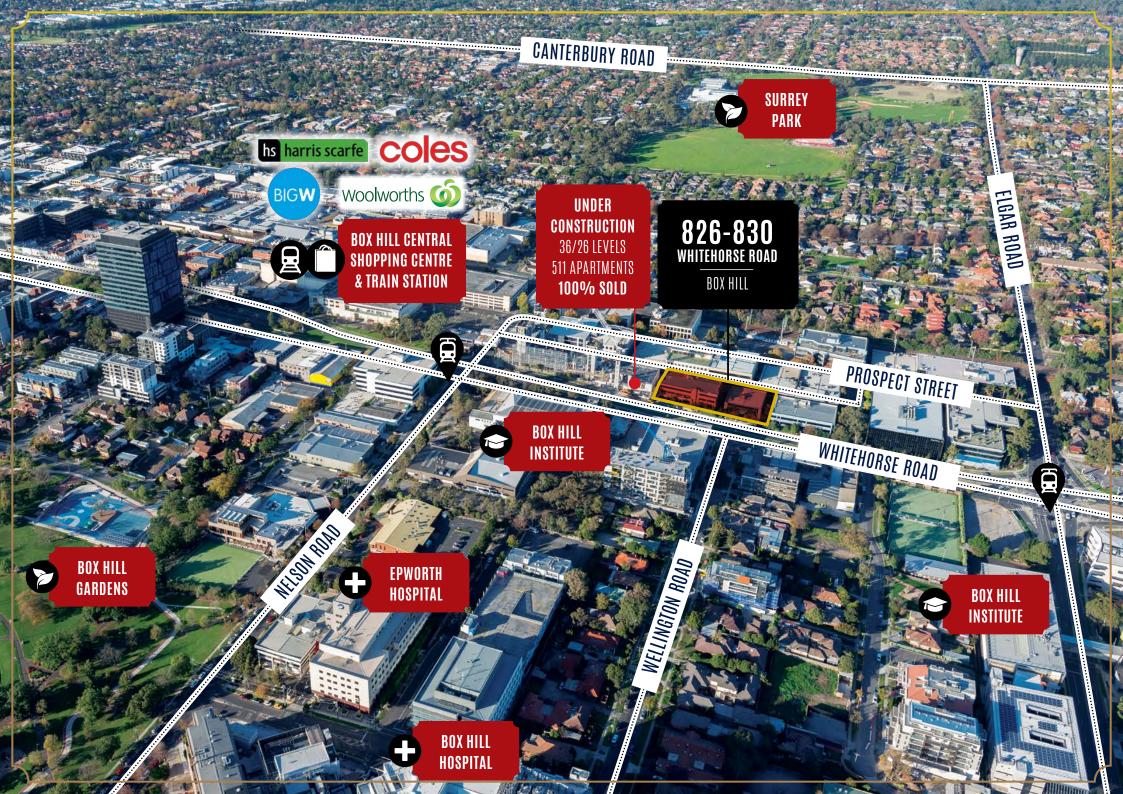

- Planning advice from 'Urbis' indicating potential height of 30+ levels (STCA)
- Incredible local and off-shore demand for apartments, with adjoining 511-apartment project at 850 Whitehorse Road completely pre-sold in a matter of weeks
- A superb location within the heart of Box Hill in direct proximity to Box Hill Central Shopping Centre, Box Hill Train Station, Box Hill Institute, the hospital precinct, Whitehorse Road trams and Box Hill Gardens