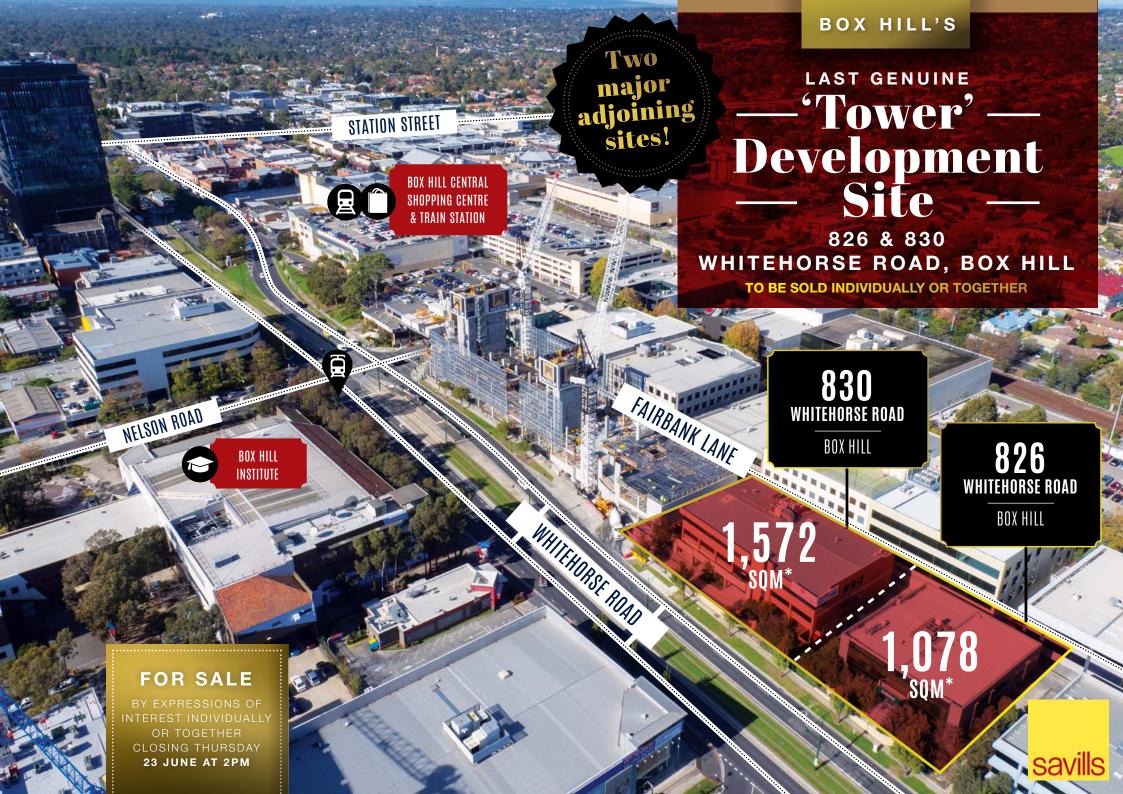

---- The most significant remaining development sites in Box Hill's Major Development Precinct

- Two large, adjoining landholdings being offered individually or as a whole
- Total combined site area of 2,650sq m\* (826 Whitehorse Road – 1,078sq m\* & 830 Whitehorse Road – 1,572sq m\*)
- Enormous 76m\* frontage to Whitehorse Road plus rear lane access
- High quality existing office buildings with short-term holding income
- Commercial 1 Zone. Situated within Box Hill's 'Major Development Precinct', allowing for a landmark development (STCA)

- Planning advice from 'Urbis' indicating potential height of 30+ levels (STCA)
- Incredible local and off-shore demand for apartments, with adjoining 511-apartment project at 850 Whitehorse Road completely pre-sold in a matter of weeks
- A superb location within the heart of Box Hill in direct proximity to Box Hill Central Shopping Centre, Box Hill Train Station, Box Hill Institute, the hospital precinct, Whitehorse Road trams and Box Hill Gardens

## FOR SALE

BY EXPRESSIONS OF INTEREST INDIVIDUALLY OR TOGETHER CLOSING THURSDAY 23 JUNE AT 2PM

Clinton Baxter 0413 569 888 CBAXTER@SAVILLS.COM.AU Nick Peden 0402 011 266 NPEDEN@SAVILLS.COM.AU Jesse Radisich 0402 085 702 JRADISICH@SAVILLS.COM.AU