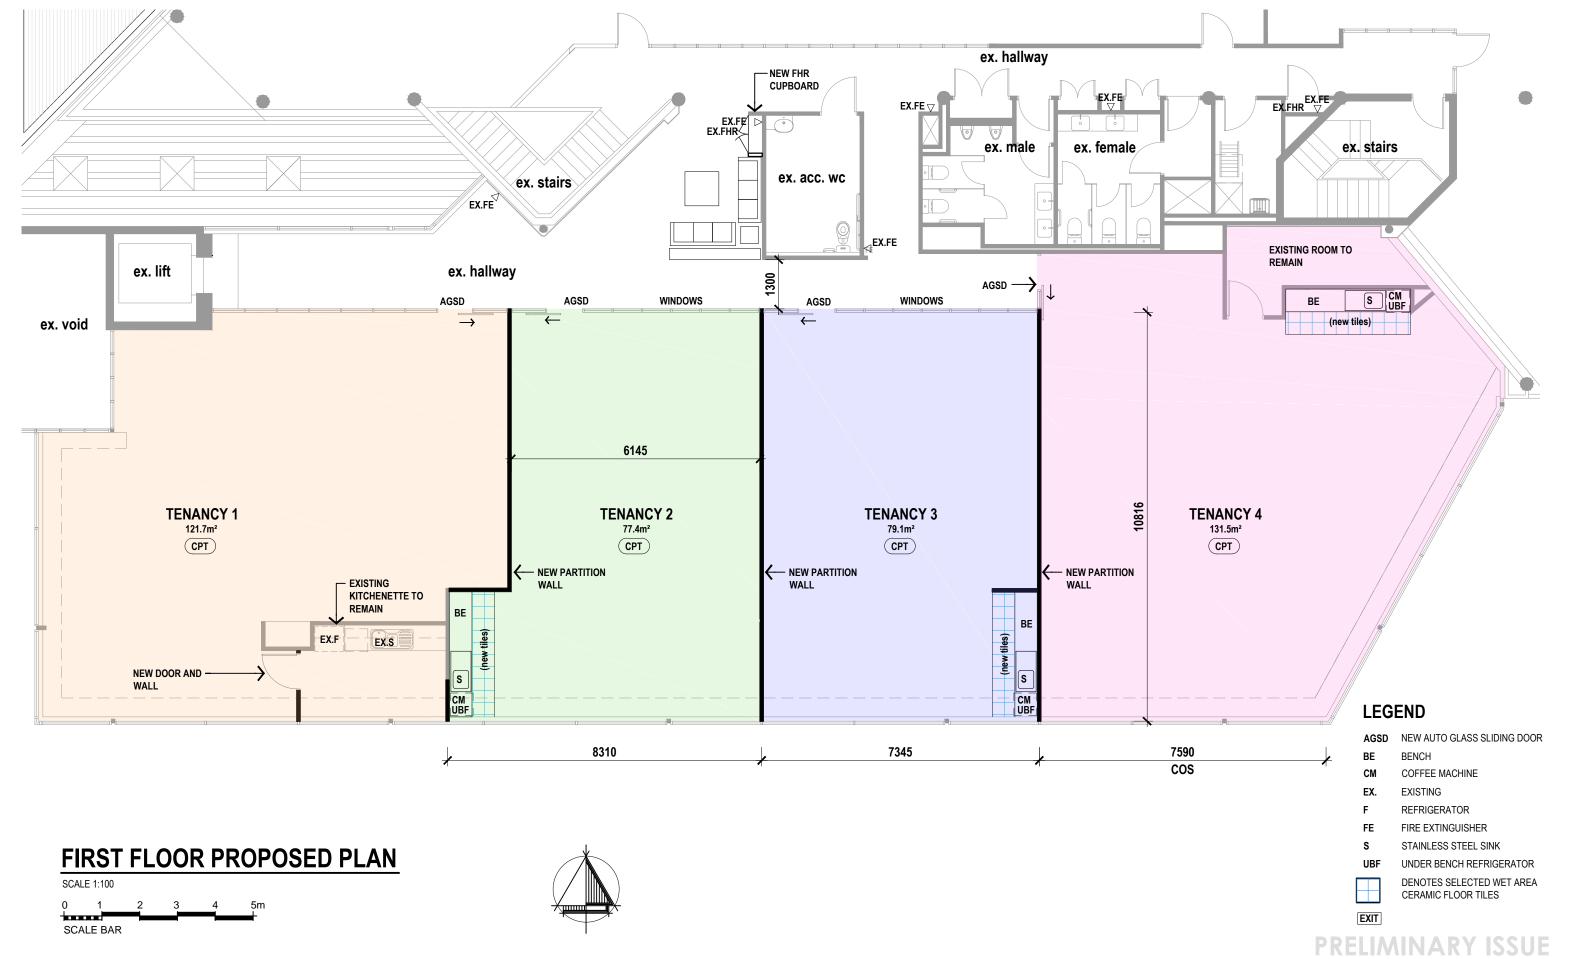

David Schirripa

Dulwich, SA

| project                 | scale 1    | :100       |             |
|-------------------------|------------|------------|-------------|
| PROPOSED TENANCY LAYOUT | drawn ,    | AB/AP      |             |
|                         |            | sheet size | A3          |
| drawing title           | project no | drawing no | revision no |

SCH 3700 WD04

**P2** 

FIRST FLOOR PROPOSED PLAN