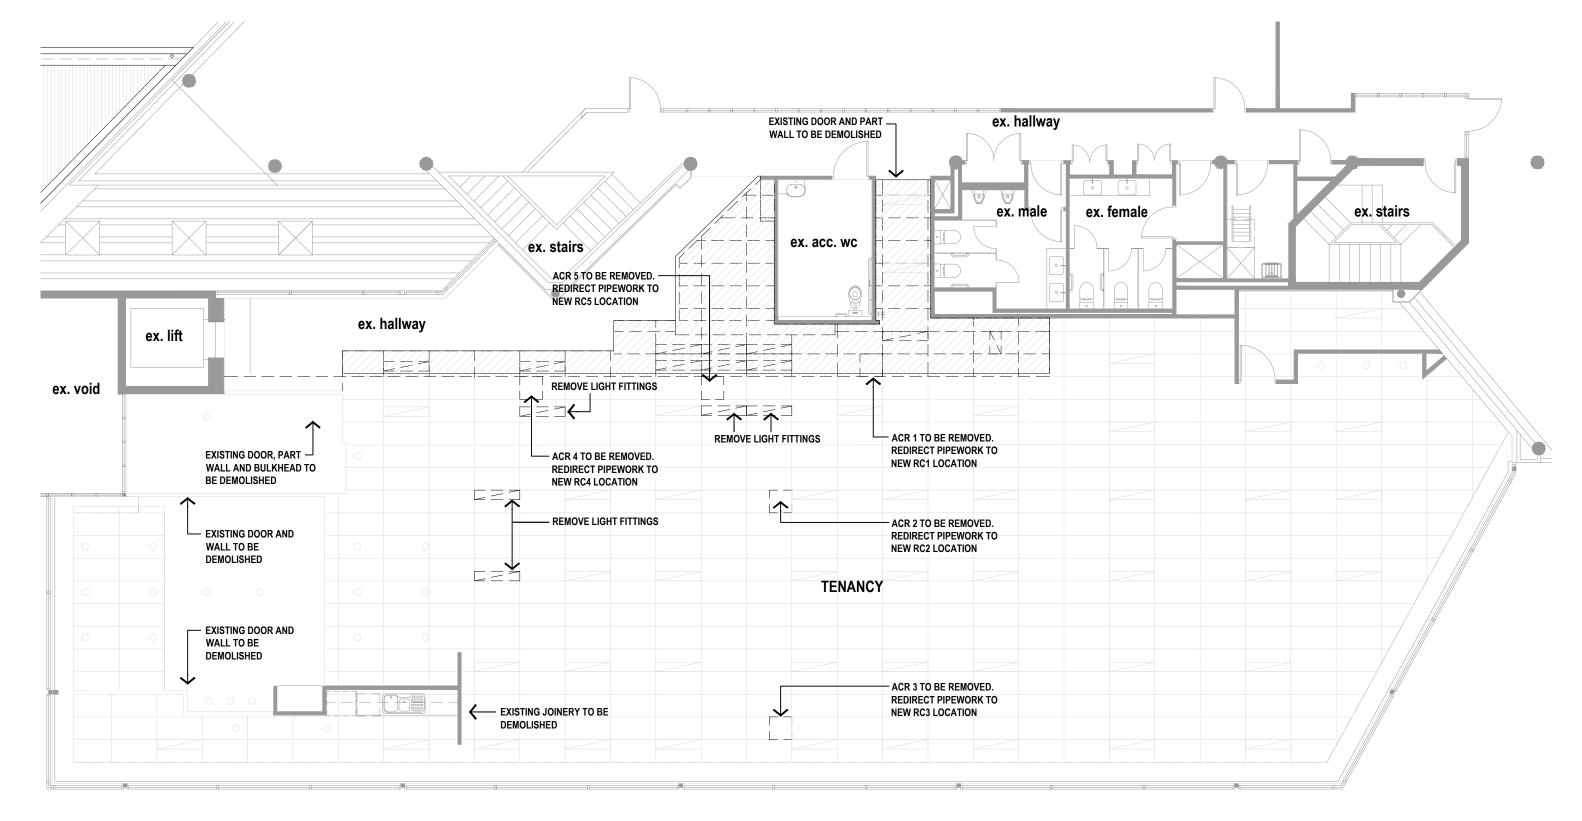

## **FIRST FLOOR EXISTING / DEMOLITION PLAN**

| P1 | IS | details<br>SSUED TO CLIENT FOR REVIEW<br>SSUED TO CLIENT FOR REVIEW | drn<br>AP<br>AP | 12/06/20<br>19/06/20 | asney | ASPEX BUILDING DESIGNERS Pty Ltd<br>Suite 5/83 Fullarton Road, Kent Town SA 5067<br>08 8130 3700<br>admin@aspexdesigners.com.au | This drawing should not be scaled. Discrepancies should be reported                                                           |                   | PROPOSED TENANCY LAYOUT                                                  | scale<br>drawn<br>sheet size | 1:100<br>AB/AP<br>e A3 |
|----|----|---------------------------------------------------------------------|-----------------|----------------------|-------|---------------------------------------------------------------------------------------------------------------------------------|-------------------------------------------------------------------------------------------------------------------------------|-------------------|--------------------------------------------------------------------------|------------------------------|------------------------|
|    |    |                                                                     |                 |                      |       | www.achevdesigners.com.gu                                                                                                       | immediately to the designer. This drawing shall be read in-conjunction with all other drawings, documents and specifications. | 185 Fullarton Rd, | drawing title project no FIRST FLOOR EXISTING / DEMOLITION PLAN SCH 3700 |                              | revision no            |