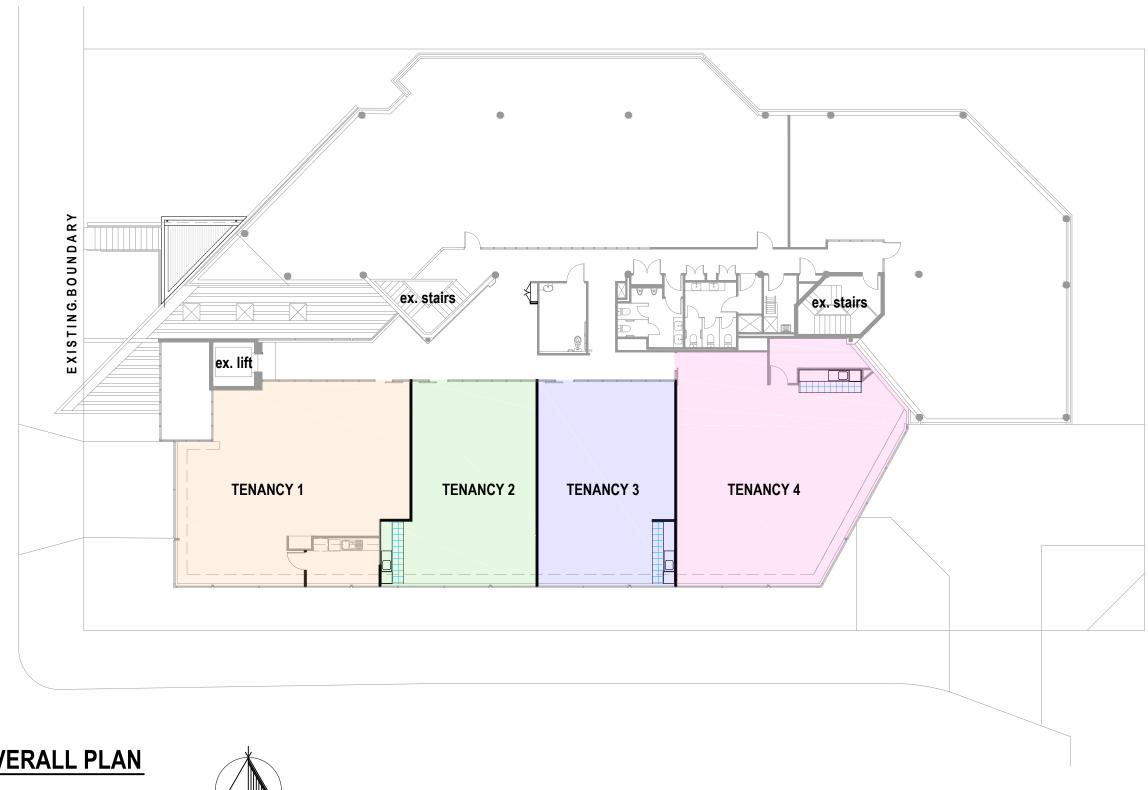

# **FIRST FLOOR OVERALL PLAN**

| <br>details ISSUED TO CLIENT FOR REVIEW | drn<br>AP | date<br>12/06/20 | asney                                        | 08 8130 3700                                           | Verifying all dimensions & setouts is<br>the responsibility of the contractors.<br>This drawing should not be scaled.<br>Discrepancies should be reported<br>immediately to the designer. This |  | PROPOSED TENANCY LAYOUT | scale<br>drawn<br>sheet size | 1:200<br>AB/AP<br>A3 |
|-----------------------------------------|-----------|------------------|----------------------------------------------|--------------------------------------------------------|------------------------------------------------------------------------------------------------------------------------------------------------------------------------------------------------|--|-------------------------|------------------------------|----------------------|
|                                         |           |                  | building designers www.aspexdesigners.com.au | drawing shall be read in-conjunction 185 Fullarton Rd, | drawing title project no SCH 3700                                                                                                                                                              |  | revision no P1          |                              |                      |