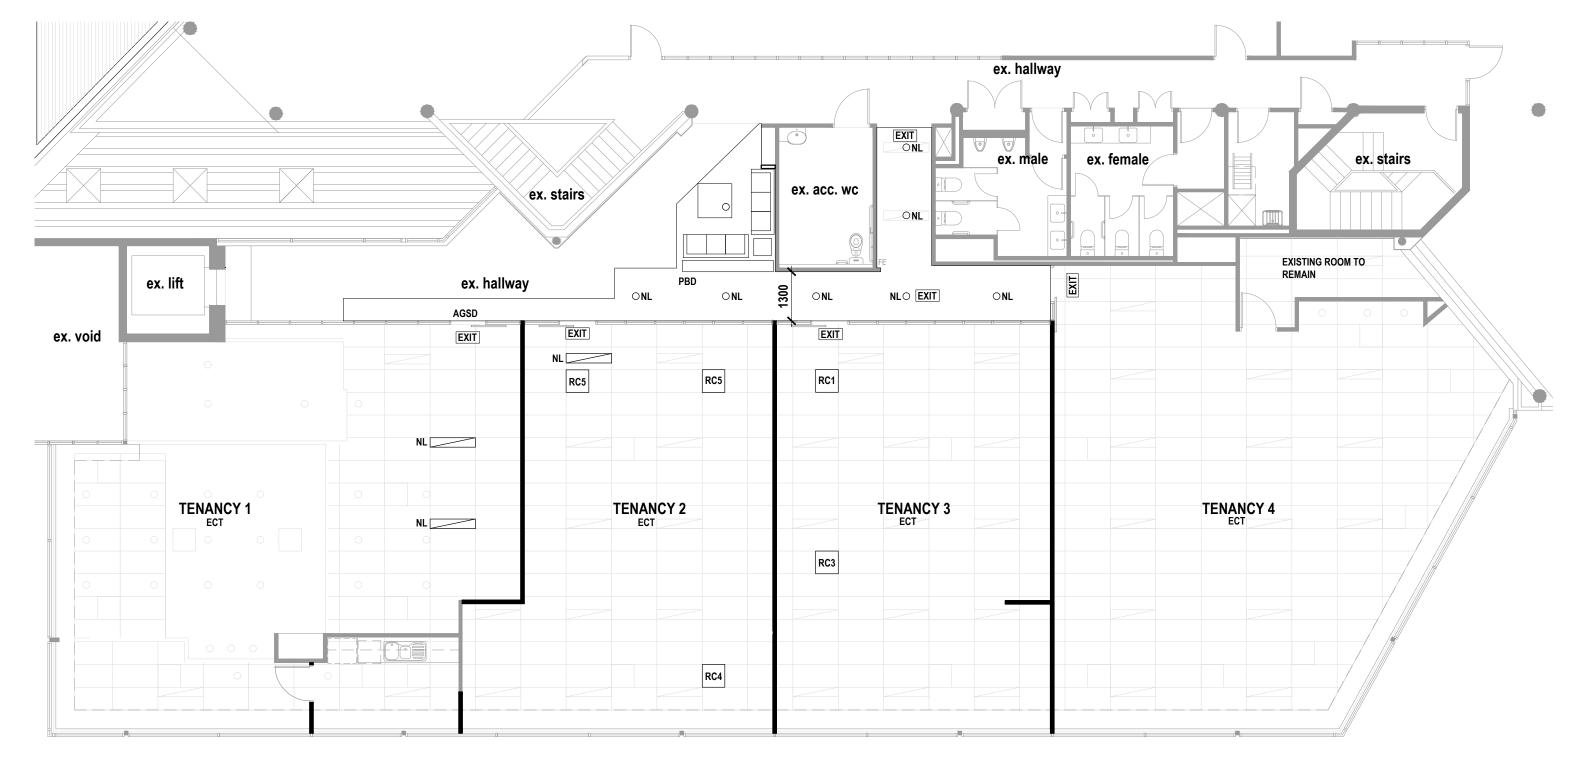

## FIRST FLOOR REFLECTED CEILING PLAN

#### **LEGEND**

NL NEW RECESSED DOWNLIGHT

BD NEW 13mm FLUSHED PLASTERBOARD CEILING ON PROPRIETARY FRAMING SYSTEM

EXISTING CEILING TILES ON EXISTING CEILING FRAME

**EXIT** ILLUMINATED EXIT SIGN WITH RUNNING MAN FIXED TO CEILING

| <br>details<br>ISSUED TO CLIENT FOR REVIEW | _ | date<br>19/06/20 |                    | ASPEX BUILDING DESIGNERS Pty Ltd<br>Suite 5/83 Fullarton Road, Kent Town SA 5067<br>08 8130 3700<br>admin@aspexdesigners.com.au | , 0                                  |                   | PROPOSED TENANCY LAYOUT                          |                     |                 | 1:100<br>AB/AP<br>A3 |
|--------------------------------------------|---|------------------|--------------------|---------------------------------------------------------------------------------------------------------------------------------|--------------------------------------|-------------------|--------------------------------------------------|---------------------|-----------------|----------------------|
|                                            |   |                  | building designers | wassy aspoydesianers com au                                                                                                     | drawing shall be read in-conjunction | 185 Fullarton Rd, | drawing title FIRST FLOOR REFLECTED CEILING PLAN | project no SCH 3700 | drawing no WD05 | revision no          |