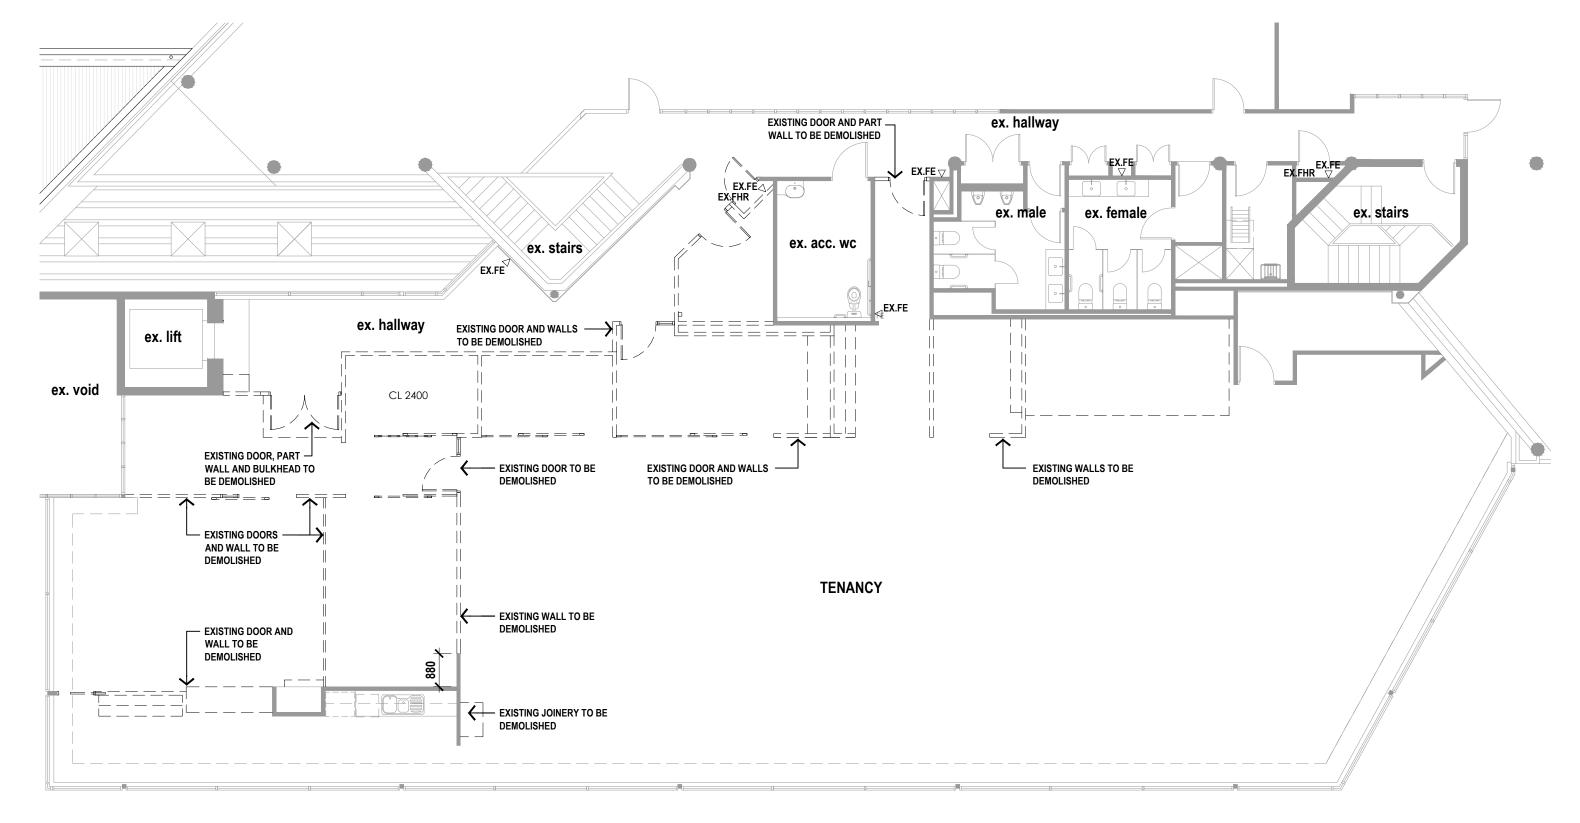

## **FIRST FLOOR EXISTING / DEMOLITION PLAN**

| P1 | IS | details<br>SSUED TO CLIENT FOR REVIEW<br>SSUED TO CLIENT FOR REVIEW | drn<br>AP<br>AP | 12/06/20<br>19/06/20 | asney | ASPEX BUILDING DESIGNERS Pty Ltd<br>Suite 5/83 Fullarton Road, Kent Town SA 5067<br>08 8130 3700<br>admin@aspexdesigners.com.au | This drawing should not be scaled. Discrepancies should be reported                                                           |                   | PROPOSED TENANCY LAYOUT                                                  | scale<br>drawn<br>sheet size | 1:100<br>AB/AP<br>e A3 |
|----|----|---------------------------------------------------------------------|-----------------|----------------------|-------|---------------------------------------------------------------------------------------------------------------------------------|-------------------------------------------------------------------------------------------------------------------------------|-------------------|--------------------------------------------------------------------------|------------------------------|------------------------|
|    |    |                                                                     |                 |                      |       | www.achevdesigners.com.gu                                                                                                       | immediately to the designer. This drawing shall be read in-conjunction with all other drawings, documents and specifications. | 185 Fullarton Rd, | drawing title project no FIRST FLOOR EXISTING / DEMOLITION PLAN SCH 3700 |                              | revision no            |