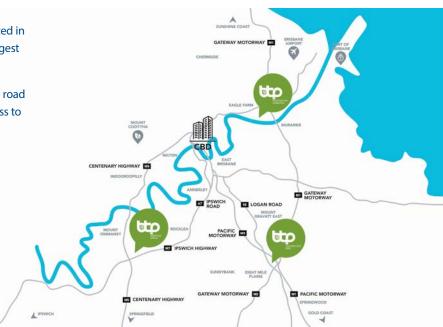

Our serviced office facility at 3 Clunies Ross Court is located in the heart of Brisbane Technology Park - Queensland's largest and most prestigious business park.

Situated at the southern confluence of Brisbane's arterial road system, Brisbane Technology Park offers immediate access to the Pacific, Gateway and Logan Motorways.

BTP Services operates small business hubs within three business and technology precincts across Brisbane. These precincts offer affordable and professional office space to organisations of all sizes, located within close proximity to major road networks, retail and business amenity.