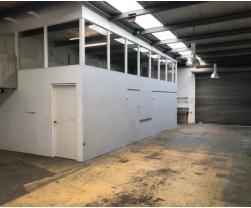

### Description:

Total net lettable area of 136sqm approx. fitted out with showroom/office, toilet/shower, kitchenette, 3 phase power and pull chain roller door.

Other features and benefits include a regular shape, security shutter protecting your entry, generous onsite parking, free street parking and good driveway access.