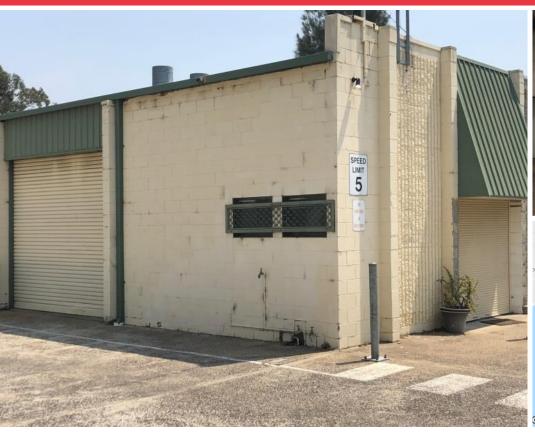

### Description:

Total net lettable area of 136sqm approx. fitted out with showroom/office, toilet/shower, kitchenette, 3 phase power and pull chain roller door.

Other features and benefits include a regular shape, security shutter protecting your entry, generous onsite parking, free street parking and good driveway access.