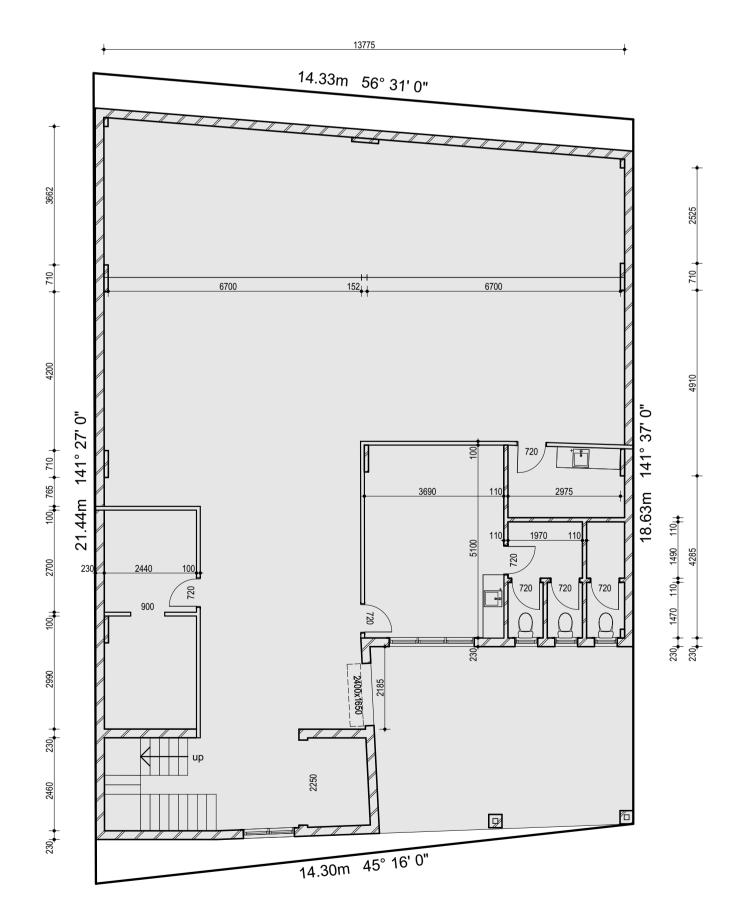

First Floor Plan

Ground Floor Plan SCALE 1:100

Front Right Perspective

Front Left Perspective

Back Right Perspective

Back Left Perspective

| Γ.     | - AMENDMENTS          | PROJECT:                                                                         | Existing Conditions                   | DRAWING TITLE:                                                                                             | DRAWING No:        |
|--------|-----------------------|----------------------------------------------------------------------------------|---------------------------------------|------------------------------------------------------------------------------------------------------------|--------------------|
| z      | No DESCRIPTION DATE A | CLIENT:                                                                          | Aston Commercial                      | Floor Plans & Perspectives                                                                                 | 1 of 1             |
| VISIC  |                       | ADDRESS:                                                                         | 1662 Burwood Hwy, Burwood, 3160       | SCALE: AS SHOWN ORIGINAL SHEET SIZE: A1                                                                    | DESN/PM: DB/DM     |
| R<br>E |                       | THIS DRAWING REMAINS THE I CONTRACTORS USING THIS DR OF WORKS. ALL EXISTING CONI | , , , , , , , , , , , , , , , , , , , | ISSUE DATE: <dateofissue> PRINT DATE: 26/06/2015  DO NOT SCALE THIS DRAWING. USE WRITTEN DIM</dateofissue> | DRAWN: DM/BW/CS T- |