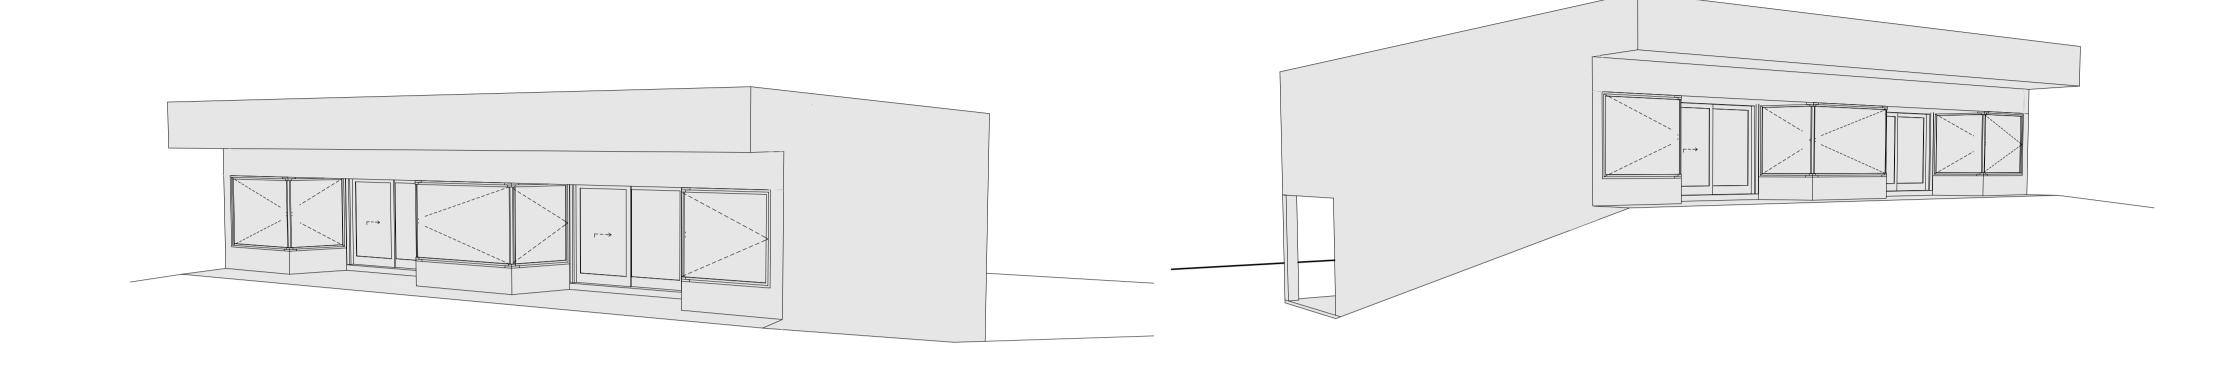

First Floor Plan

Ground Floor Plan SCALE 1:100

Front Right Perspective

Front Left Perspective

Back Right Perspective

Back Left Perspective

| Γ.     | - AMENDMENTS          | PROJECT:                                                                         | Existing Conditions                   | DRAWING TITLE:                                                                                             | DRAWING No:        |
|--------|-----------------------|----------------------------------------------------------------------------------|---------------------------------------|------------------------------------------------------------------------------------------------------------|--------------------|
| z      | No DESCRIPTION DATE A | CLIENT:                                                                          | Aston Commercial                      | Floor Plans & Perspectives                                                                                 | 1 of 1             |
| VISIC  |                       | ADDRESS:                                                                         | 1662 Burwood Hwy, Burwood, 3160       | SCALE: AS SHOWN ORIGINAL SHEET SIZE: A1                                                                    | DESN/PM: DB/DM     |
| R<br>E |                       | THIS DRAWING REMAINS THE I CONTRACTORS USING THIS DR OF WORKS. ALL EXISTING CONI | , , , , , , , , , , , , , , , , , , , | ISSUE DATE: <dateofissue> PRINT DATE: 26/06/2015  DO NOT SCALE THIS DRAWING. USE WRITTEN DIM</dateofissue> | DRAWN: DM/BW/CS T- |