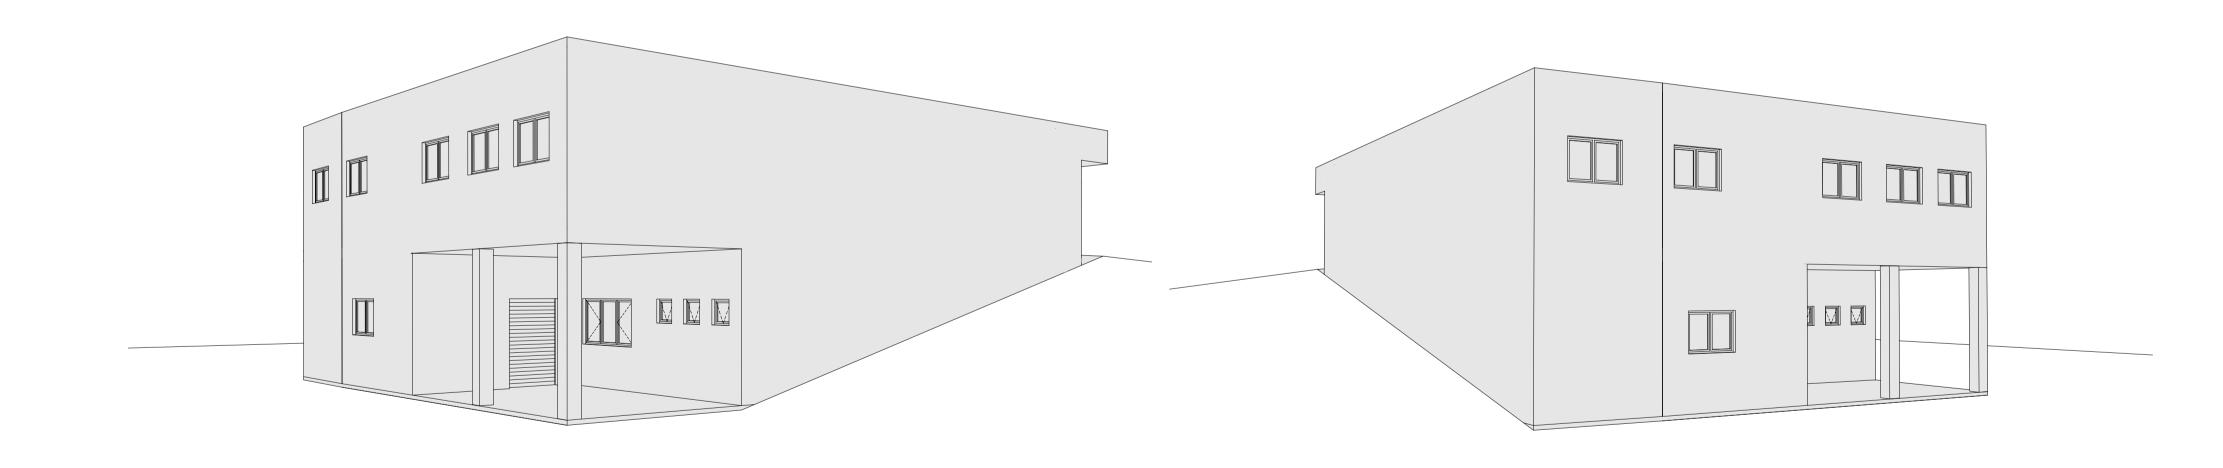

First Floor Plan

Ground Floor Plan SCALE 1:100

Front Right Perspective

Front Left Perspective

Back Right Perspective

Back Left Perspective

| Γ.     | - AMENDMENTS          | PROJECT:                                                                         | Existing Conditions                   | DRAWING TITLE:                                                                                             | DRAWING No:        |
|--------|-----------------------|----------------------------------------------------------------------------------|---------------------------------------|------------------------------------------------------------------------------------------------------------|--------------------|
| z      | No DESCRIPTION DATE A | CLIENT:                                                                          | Aston Commercial                      | Floor Plans & Perspectives                                                                                 | 1 of 1             |
| VISIC  |                       | ADDRESS:                                                                         | 1662 Burwood Hwy, Burwood, 3160       | SCALE: AS SHOWN ORIGINAL SHEET SIZE: A1                                                                    | DESN/PM: DB/DM     |
| R<br>E |                       | THIS DRAWING REMAINS THE I CONTRACTORS USING THIS DR OF WORKS. ALL EXISTING CONI | , , , , , , , , , , , , , , , , , , , | ISSUE DATE: <dateofissue> PRINT DATE: 26/06/2015  DO NOT SCALE THIS DRAWING. USE WRITTEN DIM</dateofissue> | DRAWN: DM/BW/CS T- |