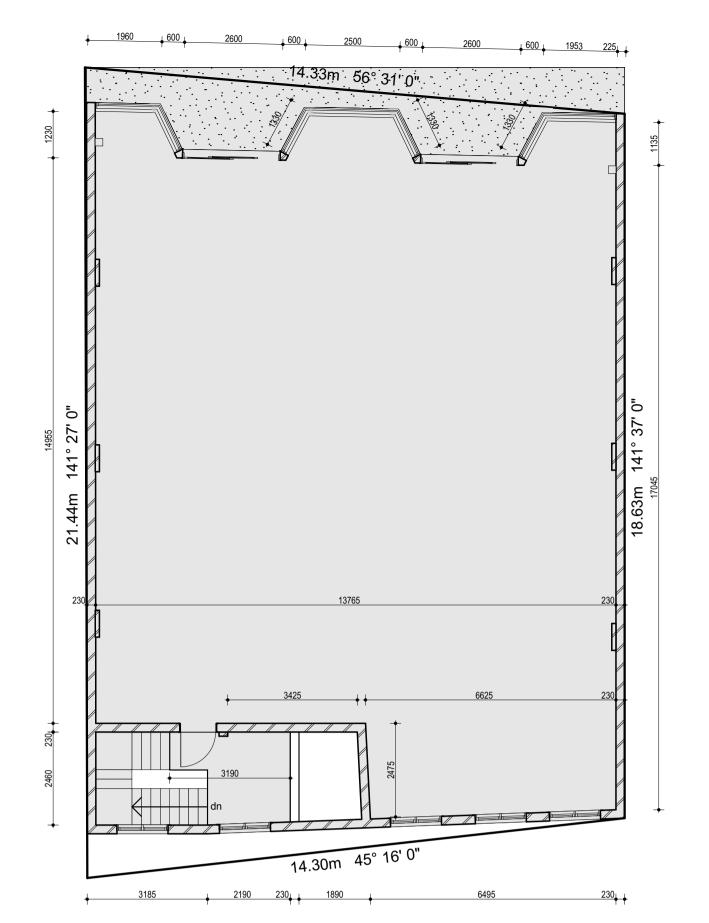

First Floor Plan

Ground Floor Plan SCALE 1:100

Front Right Perspective

Front Left Perspective

Back Right Perspective

Back Left Perspective

| Γ.     | - AMENDMENTS          | PROJECT:                                                                         | Existing Conditions                   | DRAWING TITLE:                                                                                             | DRAWING No:        |
|--------|-----------------------|----------------------------------------------------------------------------------|---------------------------------------|------------------------------------------------------------------------------------------------------------|--------------------|
| z      | No DESCRIPTION DATE A | CLIENT:                                                                          | Aston Commercial                      | Floor Plans & Perspectives                                                                                 | 1 of 1             |
| VISIC  |                       | ADDRESS:                                                                         | 1662 Burwood Hwy, Burwood, 3160       | SCALE: AS SHOWN ORIGINAL SHEET SIZE: A1                                                                    | DESN/PM: DB/DM     |
| R<br>E |                       | THIS DRAWING REMAINS THE I CONTRACTORS USING THIS DR OF WORKS. ALL EXISTING CONI | , , , , , , , , , , , , , , , , , , , | ISSUE DATE: <dateofissue> PRINT DATE: 26/06/2015  DO NOT SCALE THIS DRAWING. USE WRITTEN DIM</dateofissue> | DRAWN: DM/BW/CS T- |