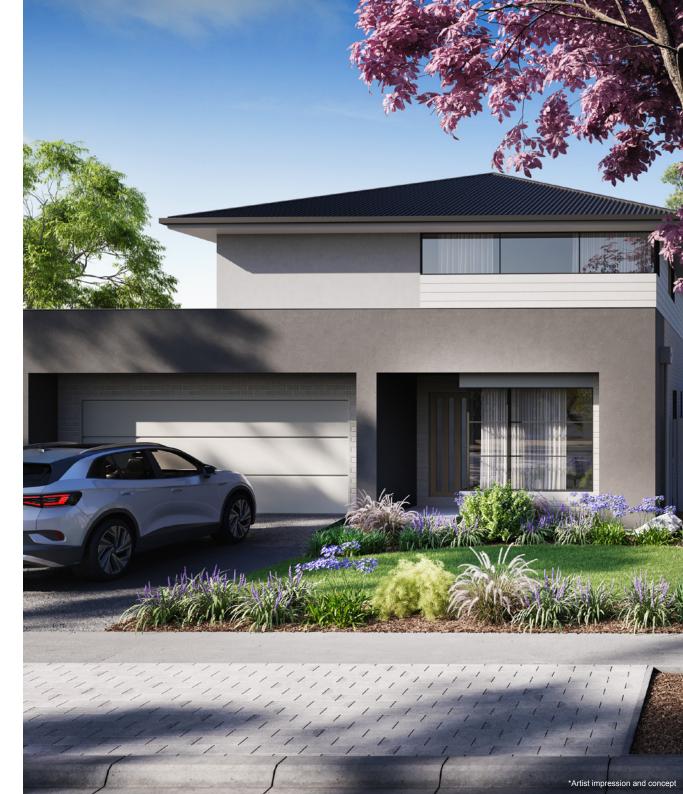

Secure, high spec and low maintenance

### LOT 2809 DWELLING A:

- Land size 539m<sup>2</sup>
- Dwelling size 286.22m<sup>2</sup> or 30.81sq
- Two-storey
- Display home/sales office ground floor, general office second floor
- Optional 5th bedroom retro-fit to 2nd floor at lease expiry
- All inclusive: home, land and landscaping