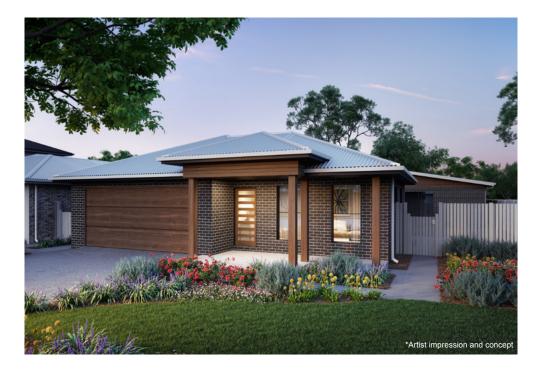

### LOT 2809 DWELLING A:

- Land size 539m<sup>2</sup>
- Dwelling size 286.22m<sup>2</sup> or 30.81sq
- Two-storey
- Display home/sales office ground floor, general office second floor
- Optional 5th bedroom retro-fit to 2nd floor at lease expiry
- All inclusive: home, land and landscaping