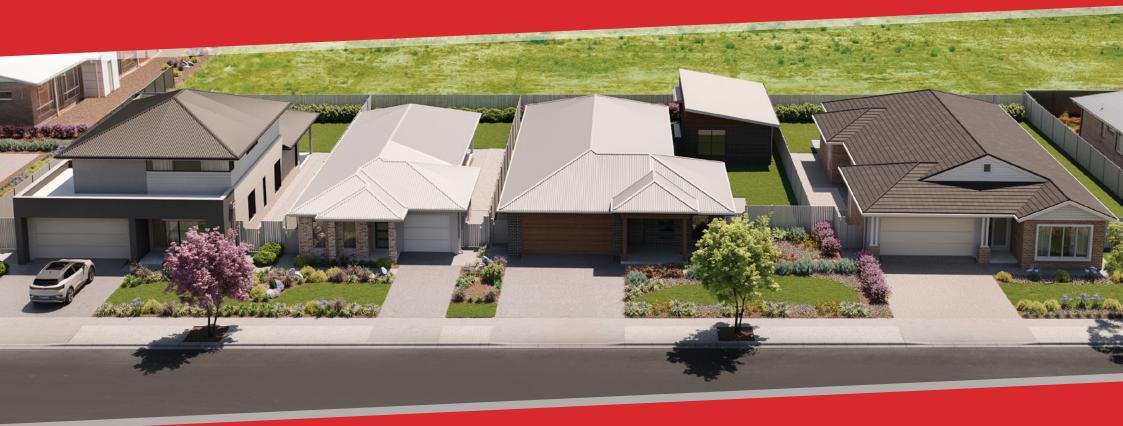

Offered for sale with a fixed term lease back arrangement, underpinned by the security of an ASX Listed parent company MAAS GROUP HOLDINGS (ASX:MGH), this is truly a unique investment opportunity.

Comprising four brand new display homes, the MAAS Display Village sets the benchmark for residential development in the high performing market of regional NSW.

## Purchase price: \$2,390,000 ex GST

Capitalise on a high growth regional city

- The region's largest master planned community
- Blue-chip tenant with vested operational interest

Premium and diverse

Display Home Village

Secure, high spec and low maintenance

### LOT 2809 DWELLING A:

- Land size 539m<sup>2</sup>
- Dwelling size 286.22m<sup>2</sup> or 30.81sq
- Two-storey
- Display home/sales office ground floor, general office second floor
- Optional 5th bedroom retro-fit to 2nd floor at lease expiry
- All inclusive: home, land and landscaping

### LOT 2809 DWELLING B:

- Land size 350m<sup>2</sup>
- Dwelling size 150.66m<sup>2</sup> or 16.22sq
- Modern low maintenance living
- Garage office fit out and storage
- All inclusive: home, land and landscaping

### LOT 2810:

- Land size 601m<sup>2</sup>
- Main dwelling size 213.33m<sup>2</sup> or 22.96sq
- Granny flat size 59.54m<sup>2</sup> or 6.41sq
- Detached granny flat 1 bed, fully self-contained
- 3.5x3.5 plunge pool plus premium low maintenance landscaping
- Colours and selections studio fit-out in garage
- All inclusive: home, land and landscaping

### LOT 2811:

- Land size 601m<sup>2</sup>
- Dwelling size 265.32m<sup>2</sup> or 28.56sq
- Custom 'high-end' specifications, inclusions and features
- Premium landscaping and outdoor entertaining
- Display home and garage showroom
- All inclusive: home, land and landscaping