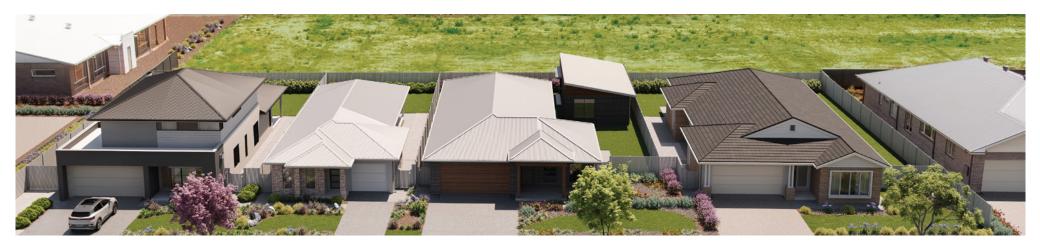

Offered for sale with a fixed term lease back arrangement, underpinned by the security of an ASX Listed parent company MAAS GROUP HOLDINGS (ASX:MGH), this is truly a unique investment opportunity.

Comprising four brand new display homes, the MAAS Display Village sets the benchmark for residential development in the high performing market of regional NSW.

## Purchase price: \$2,390,000 ex GST

Capitalise on a high growth regional city

- The region's largest master planned community
- Blue-chip tenant with vested operational interest

Premium and diverse

Display Home Village

Secure, high spec and low maintenance

### LOT 2809 DWELLING A:

- Land size 539m<sup>2</sup>
- Dwelling size 286.22m<sup>2</sup> or 30.81sq
- Two-storey
- Display home/sales office ground floor, general office second floor
- Optional 5th bedroom retro-fit to 2nd floor at lease expiry
- All inclusive: home, land and landscaping

### LOT 2809 DWELLING B:

- Land size 350m<sup>2</sup>
- Dwelling size 150.66m<sup>2</sup> or 16.22sq
- Modern low maintenance living
- Garage office fit out and storage
- All inclusive: home, land and landscaping

### LOT 2810:

- Land size 601m<sup>2</sup>
- Main dwelling size 213.33m<sup>2</sup> or 22.96sq
- Granny flat size 59.54m<sup>2</sup> or 6.41sq
- Detached granny flat 1 bed, fully self-contained
- 3.5x3.5 plunge pool plus premium low maintenance landscaping
- Colours and selections studio fit-out in garage
- All inclusive: home, land and landscaping

### LOT 2811:

- Land size 601m<sup>2</sup>
- Dwelling size 265.32m<sup>2</sup> or 28.56sq
- Custom 'high-end' specifications, inclusions and features
- Premium landscaping and outdoor entertaining
- Display home and garage showroom
- All inclusive: home, land and landscaping