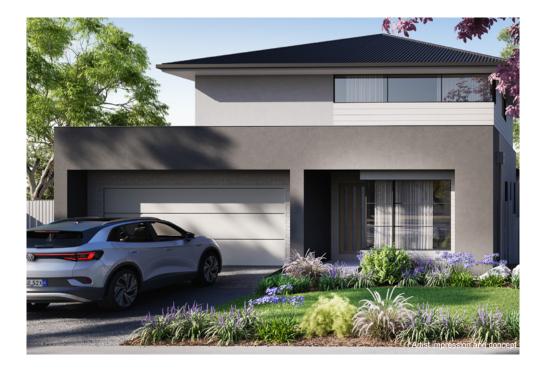

### LOT 2809 DWELLING A:

- Land size 539m<sup>2</sup>
- Dwelling size 286.22m<sup>2</sup> or 30.81sq
- Two-storey
- Display home/sales office ground floor, general office second floor
- Optional 5th bedroom retro-fit to 2nd floor at lease expiry
- All inclusive: home, land and landscaping