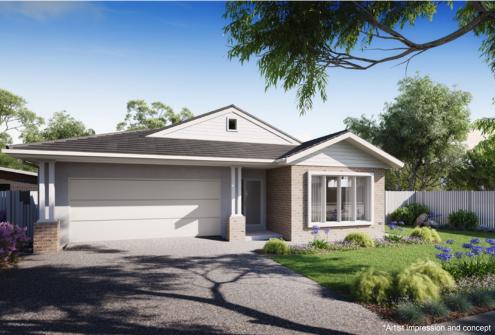

### LOT 2811:

- Land size 601m<sup>2</sup>
- Dwelling size 265.32m<sup>2</sup> or 28.56sq
- Custom 'high-end' specifications, inclusions and features
- Premium landscaping and outdoor entertaining
- Display home and garage showroom
- All inclusive: home, land and landscaping