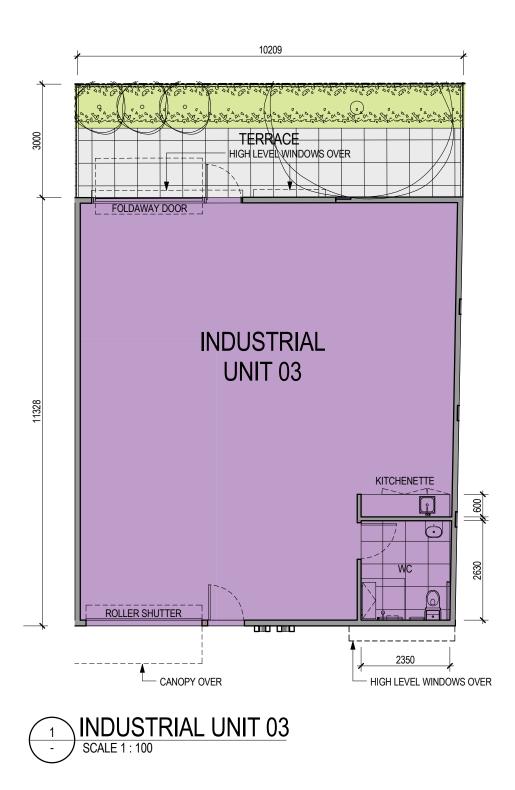

GROUND LEVEL

1m 2m 5m

M01.05 - INDUSTRIAL UNIT 03

INDUSTRIAL UNIT AREA : 114.6m2 TERRACE AREA : 30.6m2 TOTAL AREA : 145.2m2

These plans are intended as a guide only. The dimensions and areas are approximate only and may not accurately represent the actual dimensions and areas of the apartments or the spaces within them and are subject to change without notice. In addition, locations of utilities may vary during construction and fittings and fixtures on these plans are for illustrative purposes only. The areas are generally measured in accordance with the Property Council of Australia method of measurement(ELA/GLAR). Prospective purchasers must rely on their own enquiries and should refer to the Contract of Sale and its schedules for all matters to be included in the purchase price of the apartment, including plans, finishes, fixtures, fittings, appliances and other particulars of sale. Loose furniture and planters are not included. Extent of floor finishes may vary. External space and landscaping indicative only. Refer to level plans for further information.