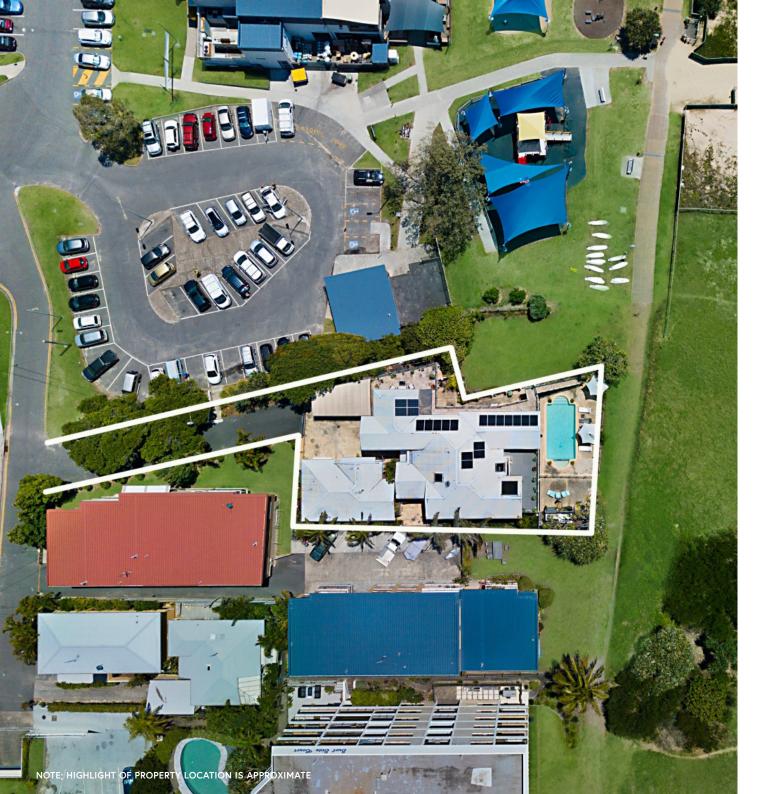

LOT 95 ON WD6636

### THE FIRST ABSOLUTE BEACHFRONT PROPERTY IN PALM BEACH

1017 Sqm Site Approx

FACTS

Circa 817 Sqm Beach-Front Site Plus 200 Sqm Driveway Approx

Over 21M Beach Frontage Approx

North East Corner Position

Medium Density Residential Zoning

RD6 Density; 29M Height Limit

**GV** 