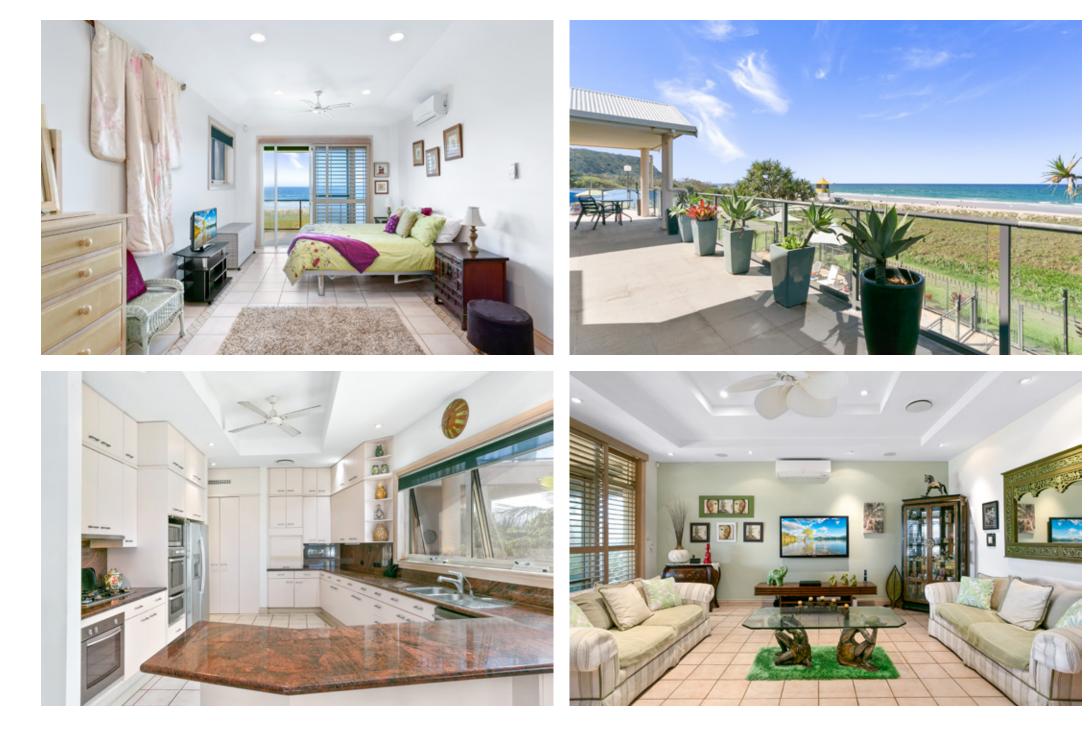

#### WALK OUT YOUR BACK DOOR ONTO THE SAND

And the state of the seal of the seal of the

Located on the absolute beachfront, the property offers stunning ocean & coastal views north to Surfers Paradise and south to Coolangatta.

Wake up to the daily sunrise at one of the most desirable locations on the Gold Coast.