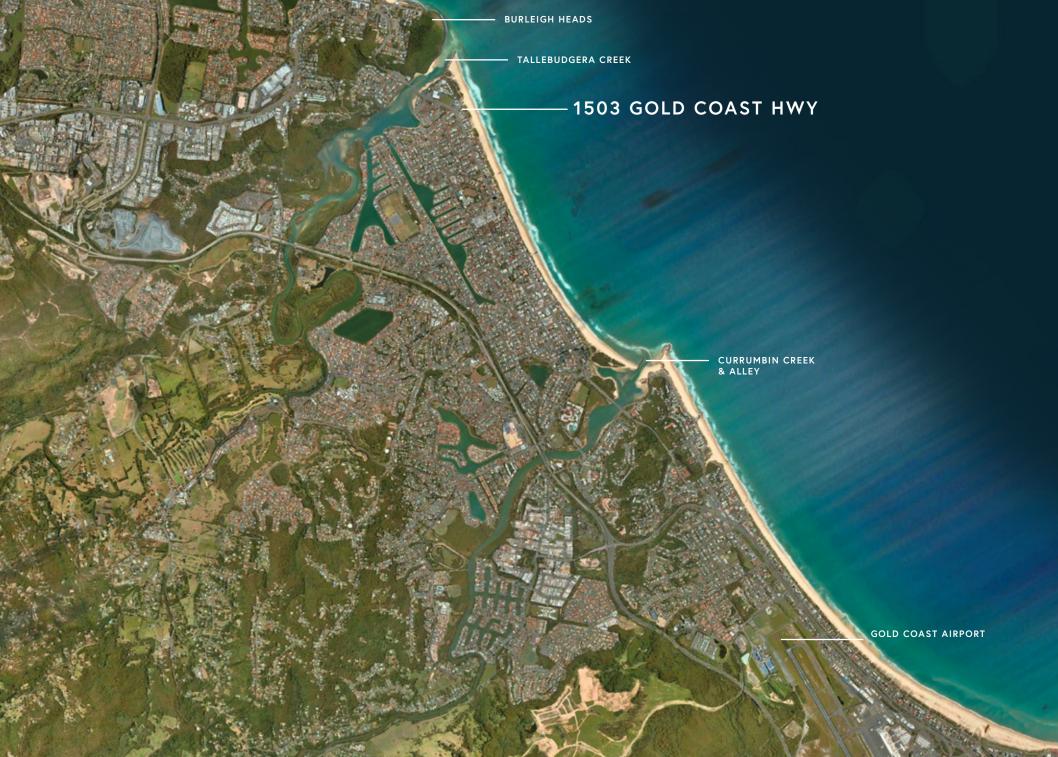

### PERFECTLY LOCATED AT THE HEART OF THE SOUTHERN GOLD COAST

Within **500m** from Tallebudgera Creek

Within **700m** of Burleigh Headland National Park

Surrounded by sand, surf, fishing walking tracks and more.

One of the hottest and popular locations on the Gold Coast.

In close proximity to a variety of cafe's, restaurants, bars, surf clubs, local markets, shopping precincts & more.

Short drive to the Gold Coast Airport & M1 Pacific Motorway.

## TALLEBUDGERA CREEK

-

1.53

### BURLEIGH HEADS