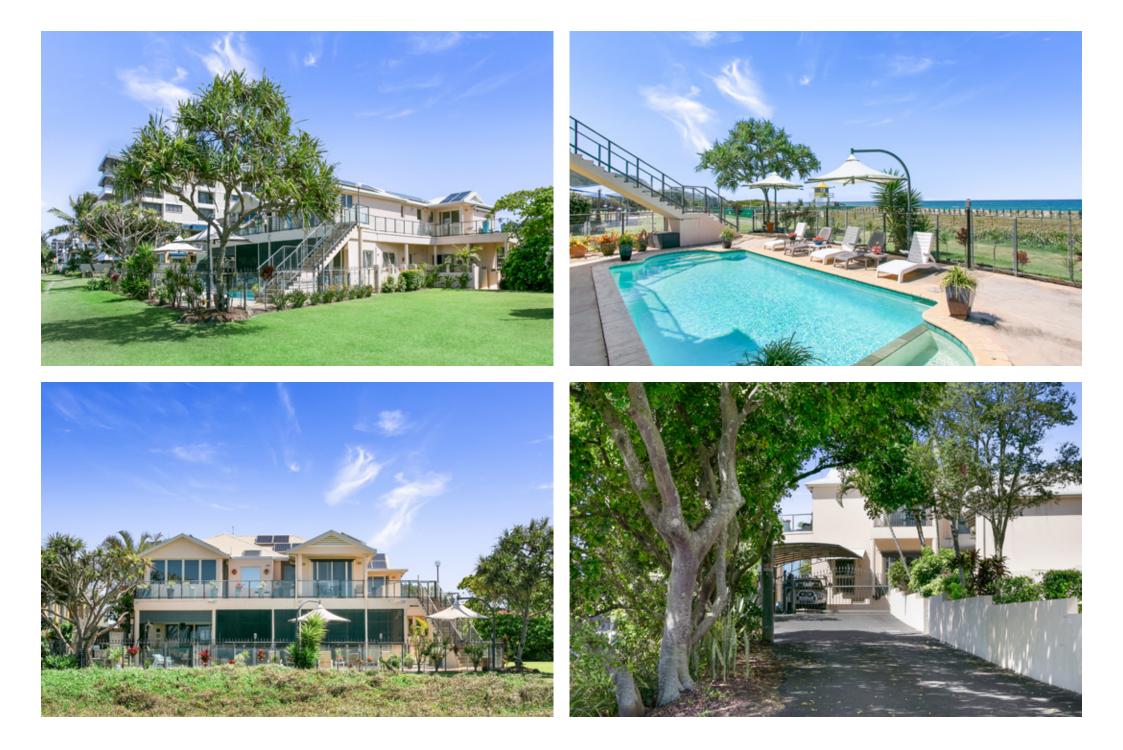

### 1503 GOLD COAST HIGHWAY PALM BEACH

THE FIRST ABSOLUTE BEACHFRONT PROPERTY IN PALM BEACH

THE HEART OF THE SOUTHERN GOLD COAST

RARE AND HIGHLY SOUGHT AFTER LOCATION

A STONES THROW TO BURLEIGH HEADS

A SEEL

### THE FIRST ABSOLUTE BEACHFRONT PROPERTY IN PALM BEACH

1017 Sqm Site Approx

FACTS

Circa 817 Sqm Beach-Front Site Plus 200 Sqm Driveway Approx

Over 21M Beach Frontage Approx

North East Corner Position

Medium Density Residential Zoning

#### WALK OUT YOUR BACK DOOR ONTO THE SAND

And the state of the seal of the seal of the

Located on the absolute beachfront, the property offers stunning ocean & coastal views north to Surfers Paradise and south to Coolangatta.