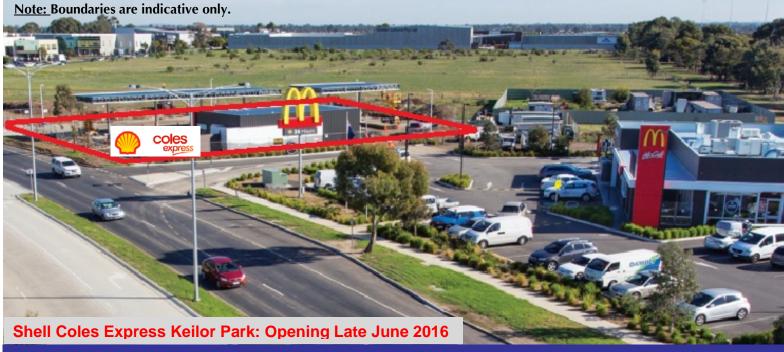

# Outstanding Investment Property Brand New Shell/Coles Express

69 Keilor Park Drive, Keilor Park Vic

Brand New Lease to Viva Energy – Trading as Shell Coles Express for 15+5+5+5 years at \$385,000 pa plus GST and outgoings

### 69 Keilor Park Drive, Keilor Park Vic

- Brand new site with a brand new 15 year lease to Viva Energy trading as Shell Coles Express, plus options through to 2051.
- Viva Energy: Exclusive Australian Shell licensee with a network of 850+ outlets. Substantially owned by Vitol multinational energy commodities Giant turnover of \$168 billion (2015).
- Usual outgoings payable by the tenant, including land tax on a single tax holding basis, but not building insurance.
- Strategic 2,935sqm site with 89 metres frontage and exposure.
- Absolute position perfect adjoins freestanding McDonald's restaurant and is only a few minutes from Melbourne Airport.
- 30,000 vehicles passing daily with easy access from both directions.
- Improvements include a Coles Express convenience store, separate 8-lane car and 4-lane truck canopies, very large capacity fibreglass tanks (five compartments), underground gas and extensive site works.
- Site under construction planned to open for trading late June 2016.
- Possibly the very best petrol station investment offered for sale this year.