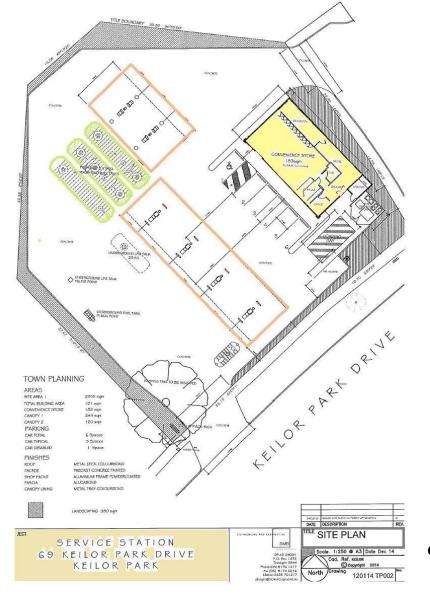

### 69 Keilor Park Drive, Keilor Park Vic

- Brand new site with a brand new 15 year lease to Viva Energy trading as Shell Coles Express, plus options through to 2051.
- Viva Energy: Exclusive Australian Shell licensee with a network of 850+ outlets. Substantially owned by Vitol multinational energy commodities Giant turnover of \$168 billion (2015).
- Usual outgoings payable by the tenant, including land tax on a single tax holding basis, but not building insurance.
- Strategic 2,935sqm site with 89 metres frontage and exposure.
- Absolute position perfect adjoins freestanding McDonald's restaurant and is only a few minutes from Melbourne Airport.
- 30,000 vehicles passing daily with easy access from both directions.
- Improvements include a Coles Express convenience store, separate 8-lane car and 4-lane truck canopies, very large capacity fibreglass tanks (five compartments), underground gas and extensive site works.
- Site under construction planned to open for trading late June 2016.
- Possibly the very best petrol station investment offered for sale this year.