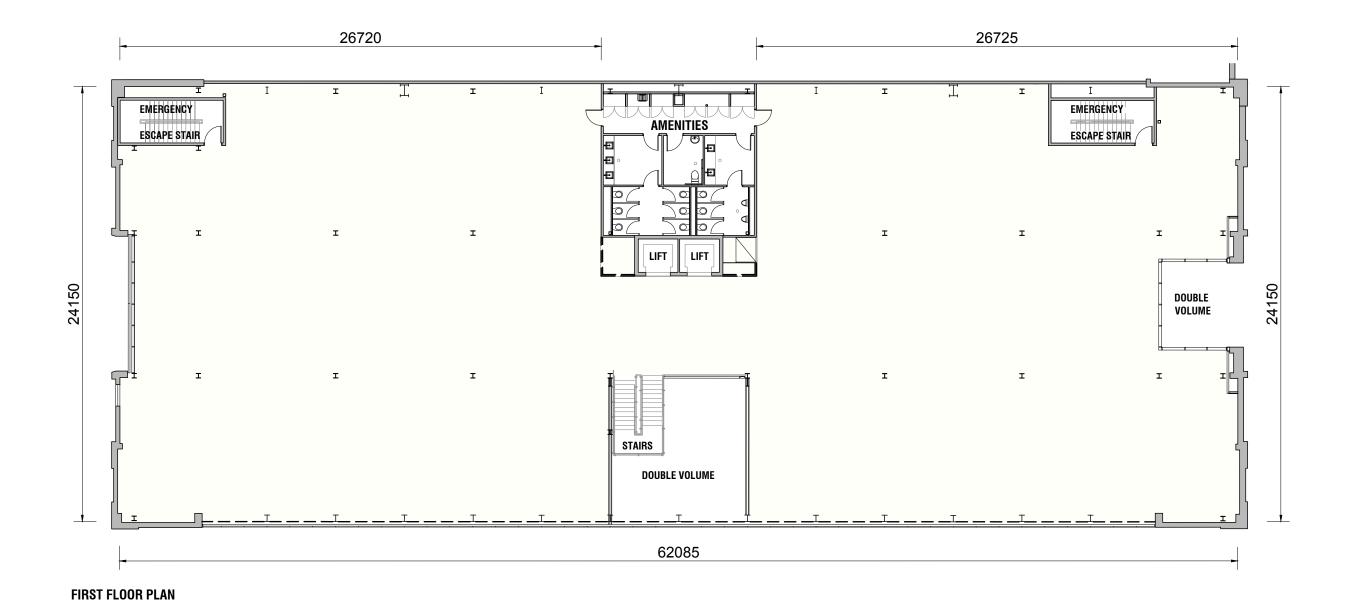

BUILDING 83 - 3 BRISTOL STREET, ESSENDON FIELDS

LEVEL 1 TOTAL AREA: 1296.8 m<sup>2</sup>

SCALE 1:200

THIS DRAWING IS THE COPYRIGHT OF ESSENDON AIRPORT PTY LTD AND IS NOT TO BE REPRODUCED WITHOUT WRITTEN APPROVAL. FIGURED DIMENSIONS TAKE PRECEDENCE OVER SCALED DIMENSIONS. CONTRACTORS AND USERS OF THESE DRAWINGS ARE TO IMMEDIATELY NOTIFY ESSENDON AIRPORT MANAGEMENT OF ANY DISCREPANCIES. THIS DRAWING IS IN AMG COORDINATES UNLESS NOTED OTHERWISE.

DRAWING TITLE:

3 BRISTOL STREET - FIRST FLOOR PLAN

STATUS: INFORMATION

SCALE: NOT TO SCALE DRAWN: DATE: 18/09/12

NUMBER: EF-3 BRISTOL-FFL REVISION: .

**SECOND FLOOR PLAN** 

SCALE 1:200

BUILDING 83 - 3 BRISTOL STREET, ESSENDON FIELDS