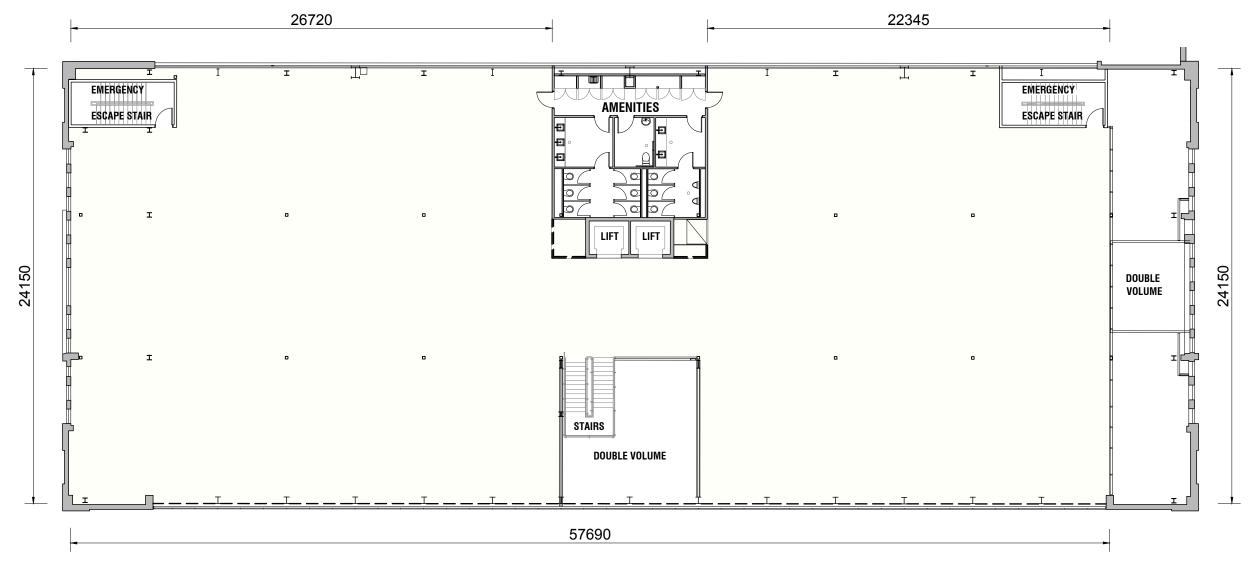

DRAWING TITLE:

3 BRISTOL STREET - FIRST FLOOR PLAN

STATUS: INFORMATION

SCALE: NOT TO SCALE DRAWN: DATE: 18/09/12

NUMBER: EF-3 BRISTOL-FFL REVISION: .

**SECOND FLOOR PLAN** 

SCALE 1:200

BUILDING 83 - 3 BRISTOL STREET, ESSENDON FIELDS

LEVEL 2 TOTAL AREA: 1225.5 m<sup>2</sup>

THIS DRAWING IS THE COPYRIGHT OF ESSENDON AIRPORT PTY LTD AND IS NOT TO BE REPRODUCED WITHOUT WRITTEN APPROVAL. FIGURED DIMENSIONS TAKE PRECEDENCE OVER SCALED DIMENSIONS. CONTRACTORS AND USENS OF THESE DRAWINGS ARE TO IMMEDIATELY NOTIFY ESSENDON AIRPORT MANAGEMENT OF ANY DISCREPANCIES. THIS DRAWING IS IN AMG COORDINATES UNLESS NOTED OTHERWISE.

DRAWING TITLE:
3 BRISTOL STREET - SECOND FLOOR PLAN

STATUS: INFORMATION

SCALE: NOT TO SCALE DRAWN: DATE: 18/09/12

NUMBER: EF-3 BRISTOL-2NDFL REVISION: .