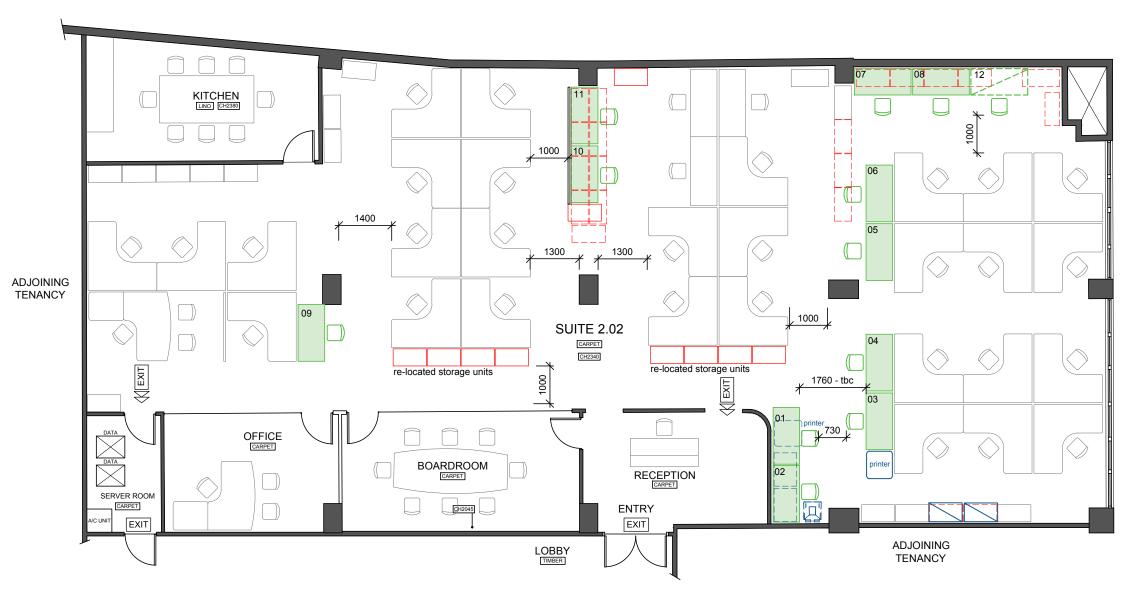

NORTH

HIGH LEVEL SPACE PLAN ONLY TAKEN FROM EXISTING INFORMATION PROVIDED . THE EXISTING WORKSTATION LAYOUT AND CIRCULATION CLEARANCES ARE APPROXIMATE AND SUBJECT TO FURTHER ON-SITE SURVEY

|     | ARCHITECT                                                                                                                                                             |                                                               |  |  |  |
|-----|-----------------------------------------------------------------------------------------------------------------------------------------------------------------------|---------------------------------------------------------------|--|--|--|
| E D | o <sup>2</sup> architecture                                                                                                                                           |                                                               |  |  |  |
|     | studio 6 / 13-15 smail st Ultimo<br>t: 02 8068 9839<br>e: info@o2architecture.com.au<br>w: www.o2architecture.com.au<br>©Copyright belongs to o2 architecture pty ltd | architecture<br>interior desig<br>project mana<br>masterplann |  |  |  |

| C                                    | PROJECT | PROPOSED TEST FIT FOR ADDITIONAL WORKDESKS SUITE 2.02 - LEVEL 2 |
|--------------------------------------|---------|-----------------------------------------------------------------|
| architecture<br>interior design      |         | 189 KENT STREET, SYDNEY                                         |
| project management<br>masterplanning | TITLE   | OFFICE LAYOUT PLAN                                              |

TOUREAST AUSTRALIA PTY LTD

| 1805    | SK          | 01    | P2         |
|---------|-------------|-------|------------|
| JOB No. | DRAWING No. |       | REV.       |
| CHECKED | DATE        | ISSUE |            |
| JC      | JAN 2018    |       | 1:100 @ A3 |
| DRAWN   | DATE        | SCALE |            |