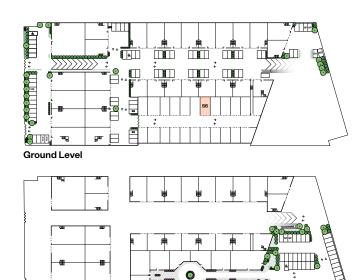

## **Ground Level**

newpoint

43 DANAHER DRIVE, SOUTH MORANG

Disclaimer: This material has been prepared with care, however it is an indicative guide only and believed to be correct at the time of printing. All information (including but not limited to prices) is subject to change without notice at the Vendor's absolute discretion and cannot form part of any offer or contract. The Seller reserves the right to present ative, employees and agents cannot be held responsible for any inaccuracies and this material should not be relied upon, as no warranty or representations is given or to be construed. Purchasers should obtain in necessary and relevant information (review all information carefully, make their own inquiries and obtain independent advice before proceeding. Areas and dimensions are approximates only and subject to survey and title registration dates are approximates only and subject to survey and title registration dates are approximates only and subject to survey and title registration dates are approximates only and subject to survey and title registration dates are approximates only and subject to survey and title registration dates are approximates only and subject to survey and title registration dates are approximates only and subject to survey and title registration dates are approximates only and subject to survey and title registration dates are approximates only and subject to survey and title registration dates are approximates only and subject to survey and title registration dates are approximates only and subject to survey and title registration dates are approximates only approvals and factors beyond the Vendor's control.