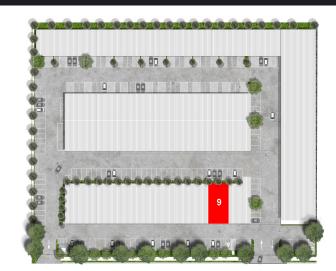

## Warehouse 9

| Ground Floor Area | 177m² |
|-------------------|-------|
| Mezzanine Area    | 61m²  |
|                   |       |
| Total Area        | 238m² |
| Total Area        | 238m² |

info@innovarochedale.com.au www.innovarochedale.com.au

**Exclusive Use Car Parks** 

LOT 2 PREBBLE STREET, ROCHEDALE QLD 4123