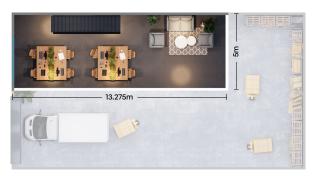

## Warehouse 9

| Ground Floor Area | 177m² |
|-------------------|-------|
| Mezzanine Area    | 61m²  |
|                   |       |
| Total Area        | 238m² |
| Total Area        | 238m² |

info@innovarochedale.com.au www.innovarochedale.com.au

**Exclusive Use Car Parks** 

LOT 2 PREBBLE STREET, ROCHEDALE QLD 4123

## **GROUND FLOOR**

## Main Entrance

## MEZZANINE FLOOR



The artists impressions herein are for illustration and conceptual purposes only, they are styled as an example of how a unit could be presented and the fixtures and fittings and materials included do not represent items included in the purposes only, they are styled as an example of how a unit could be presented and the fixtures and fittings and materials included to not represent items included in the purposes. And are as a set as a second and a second a