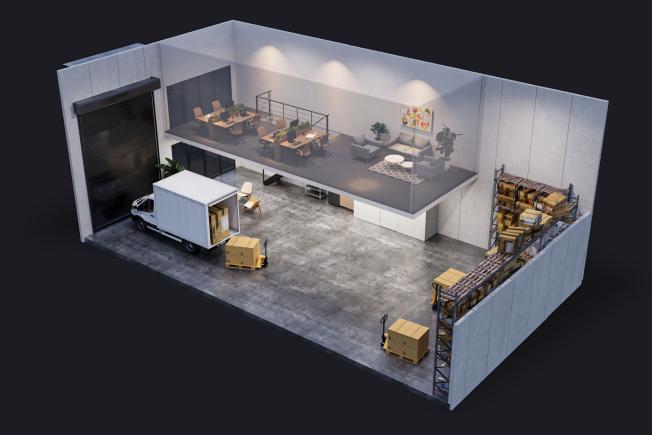

## Warehouse 9

| Ground Floor Area | 177m² |
|-------------------|-------|
| Mezzanine Area    | 61m²  |
|                   |       |
| Total Area        | 238m² |
| Total Area        | 238m² |

info@innovarochedale.com.au www.innovarochedale.com.au

## **GROUND FLOOR**

## MEZZANINE FLOOR

The artists impressions herein are for illustration and conceptual purposes only, they are styled as an example of how a unit could be presented and the fixtures and fittings and materials included do not represent items included in the purposes only, they are styled as an example of how a unit could be presented and the fixtures and fittings and materials included to not represent items included in the purposes. And are as a set as a second and a second a