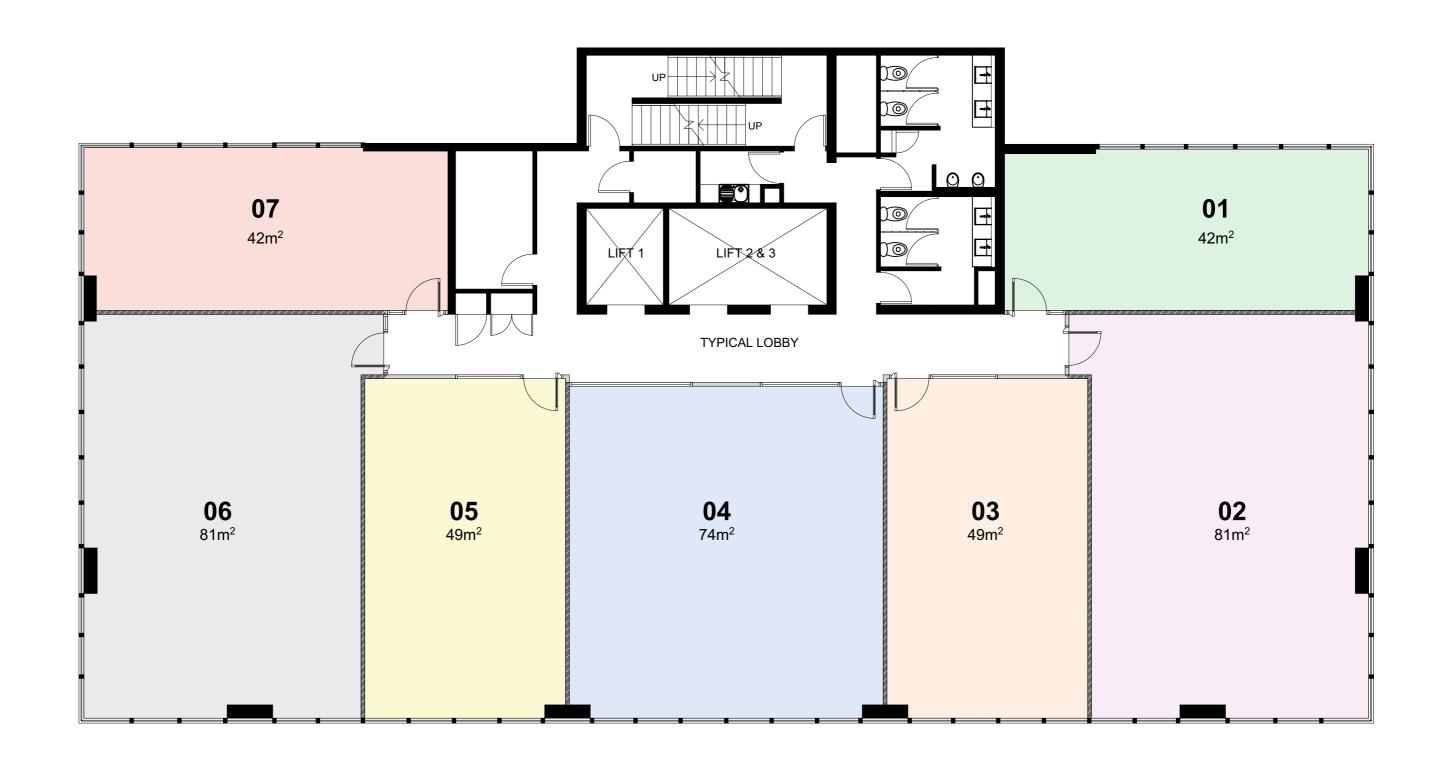

## **CONCEPT PACK**

10 Market Street Brisbane QLD 4000

| Client     | •                  |
|------------|--------------------|
|            | GDI Property Group |
| Drawing    |                    |
| -          | SPLIT PLAN         |
| Drawing No |                    |
| -          | 9789_SK01          |
| Scale      | Date               |
| 1:100 a ∆3 | 18/04/2019         |

Notes

Rev Description

A SPLIT PLAN

The builder/contractor shall check & verify all dimensions & verify all errors & omissions to the architect before work commences.

Do not scale the drawings. Figured dimensions shall take precedence over scaled dimensions. These drawings & designs are strictly confidential & are protected by international copyright law. Details must not be disclosed, reproduced or communicated to a 3rd party in any form or manner without the prior approval from Intermain.