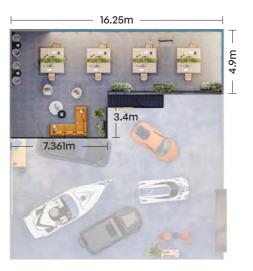

**Exclusive Use Ca** 

### **GROUND FLOOR**

# Warehouse 1

| ea       | 204m <sup>2</sup> |
|----------|-------------------|
|          | 105m <sup>2</sup> |
|          | 309m <sup>2</sup> |
|          |                   |
| ar Parks | 3                 |
|          |                   |