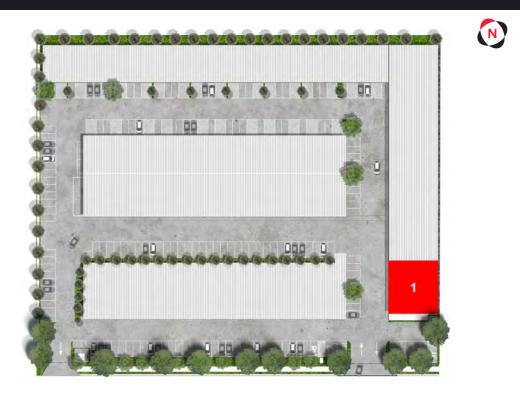

# Warehouse 1

| ea       | 204m <sup>2</sup> |
|----------|-------------------|
|          | 105m <sup>2</sup> |
|          | 309m <sup>2</sup> |
|          |                   |
| ar Parks | 3                 |
|          |                   |