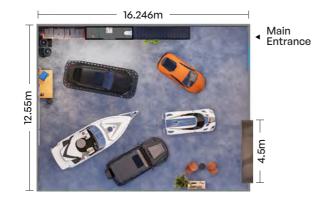

### **GROUND FLOOR**

# Warehouse 1

| ea       | 204m <sup>2</sup> |
|----------|-------------------|
|          | 105m <sup>2</sup> |
|          | 309m <sup>2</sup> |
|          |                   |
| ar Parks | 3                 |
|          |                   |