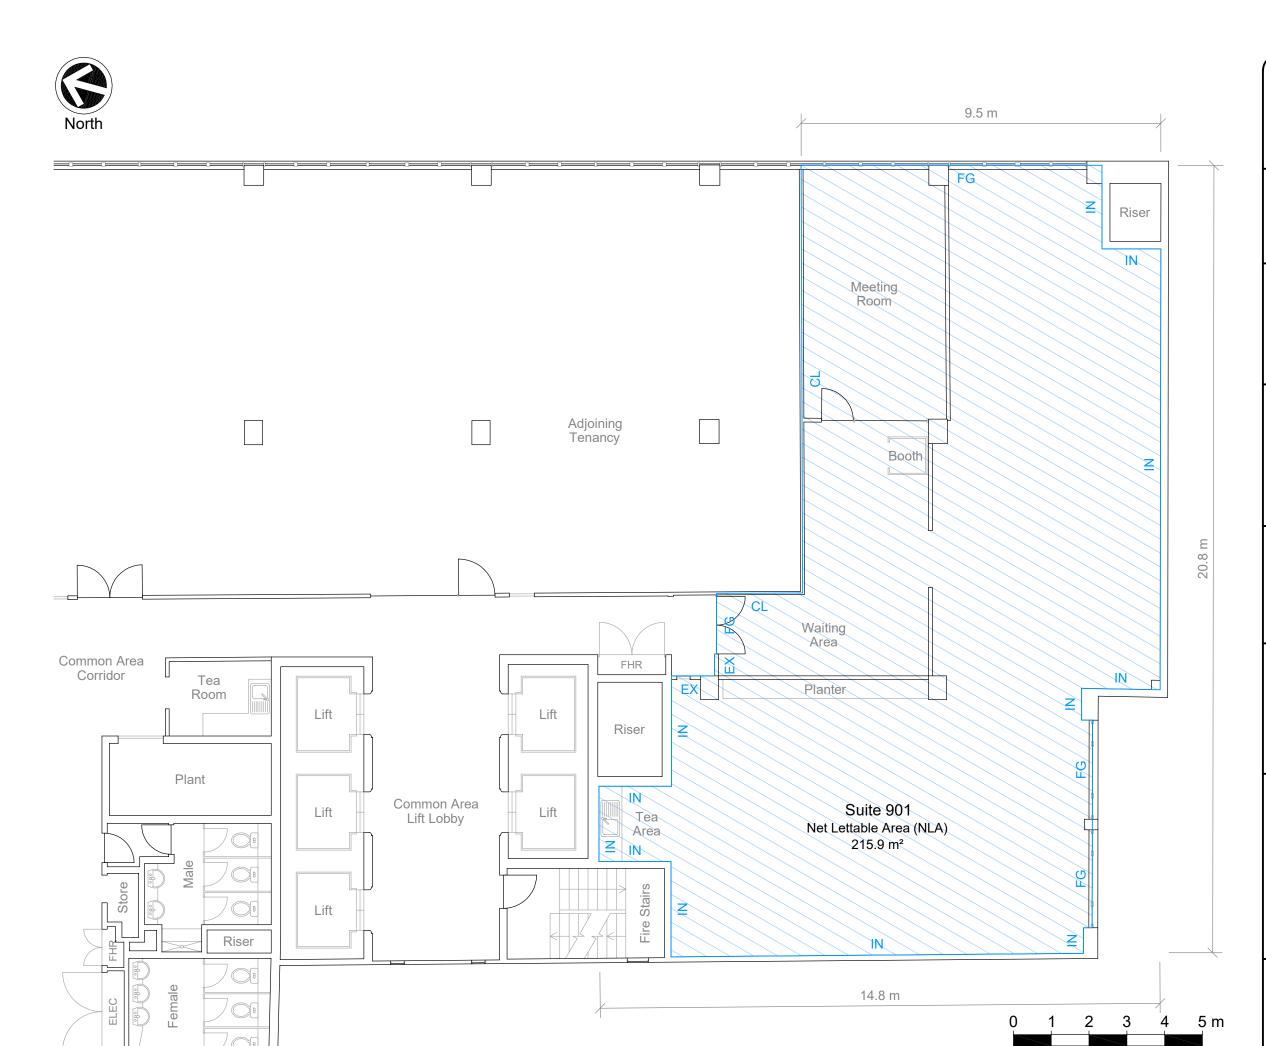

#### **Property Address:**

Suite 901, Level 9 189 Kent Street Sydney, NSW

### **Survey Area:**

Suite 901 215.9 m<sup>2</sup>

### Survey Key:

Internal Face Of Wall
External Face Of Wall
Centerline Of Wall
Face Of Glass
FG

#### **Method Of Measurement:**

Areas calculated according to the Property Council of Australia (PCA) Method of Measurement guidelines (March 1997 Revision) for **Net Lettable Area (NLA)** 