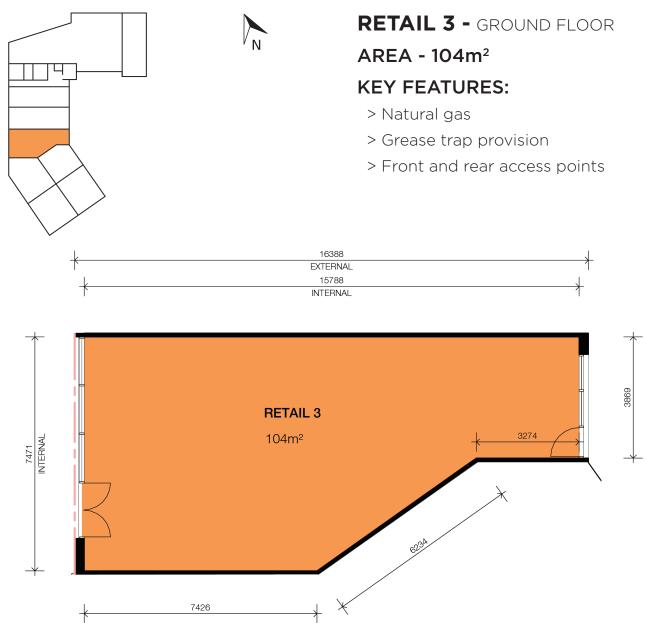

**Disclaimer:** The information on this floor plan is believed to be correct but is not guaranteed. Tenancy size is measured in accordance to the property Council of Australia's Method of Measurement for Commercial Property. Dimensions and areas are approximate and are subject to change without notice. Prospective purchasers must rely on their own enquiries to satisfy themselves on all aspects of the development and should refer to the plans, terms and conditions contained in the contract of lease. Details may be amended as required by authorities and structural or services requirements.