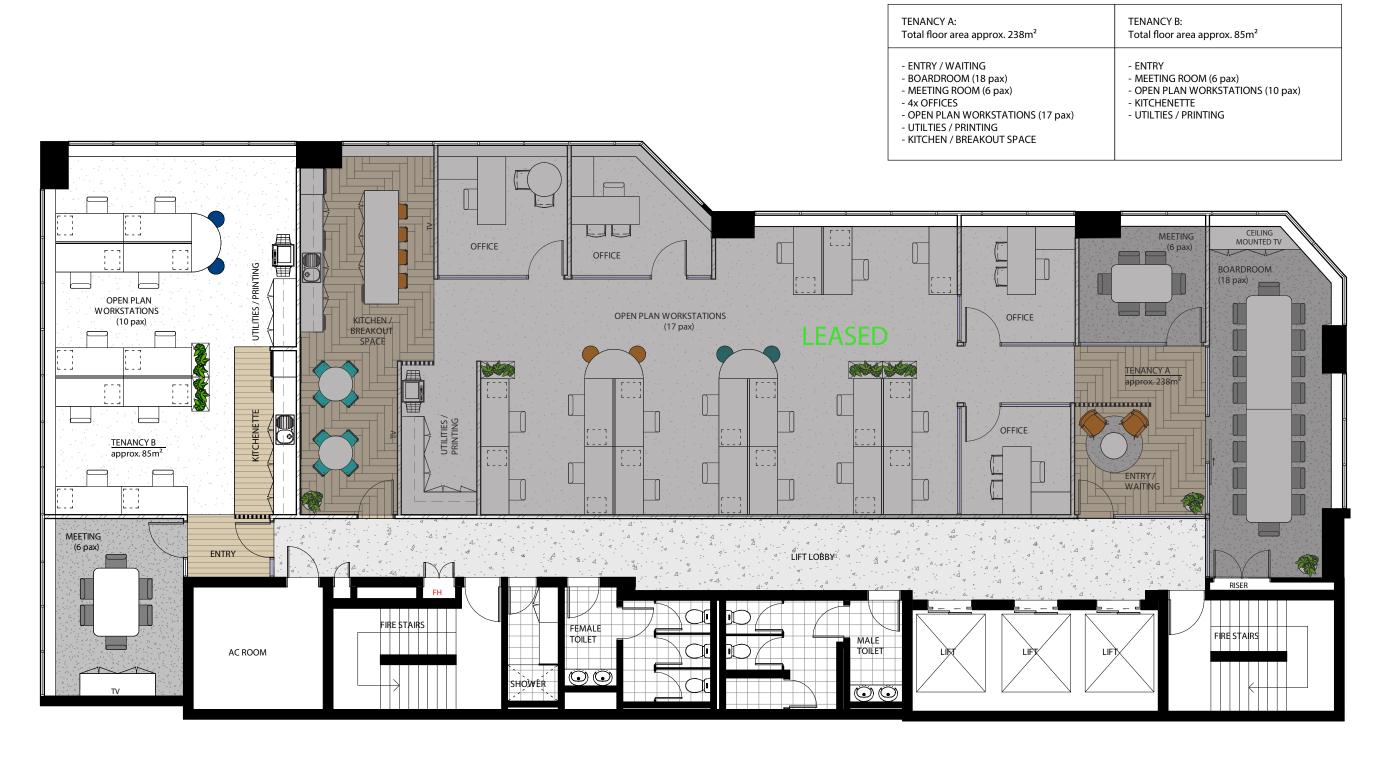

## PROPOSED FLOOR PLAN



## **FUSED PROJECTS**

QBCC LICENCE NUMBER 1117523

- All works are to comply with the Building Code of A ustralia and relevant Australian Standards.

relevant Australian Standards.
- No dimensions are to be scaled from this drawing. A II dimensions are in millimetres.

This drawing is to be read in conjunction with all relevant other drawings, details and specifications.

- All levels and setting out given on this drawing ar et o be confirmed on site by the contractor prior to commencement of the works and any discrepancies forwarded to the Project Director as a matter of urgency.

- This drawing is subjet to Copyright Laws and under no circumstances may it be replicated/traced without written consent.

Client Name: Sheet Name:

Project Location: Sheet Number: